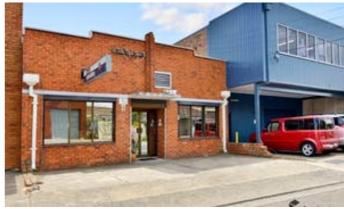

## 11 SHIRLOW STREET, MARRICKVILLE, NSW 2204

## MULTIPLE USE COMMERCIAL SITE IN MARRICKVILLE

Versatile 360m2 of general industrial space in a commercial development zone.

This site has been fully refurbished with newly polished concrete floors and freshly painted walls. Amenities include a separate kitchen & bathrooms. Level parking immediately outside reception that leads into your showroom and various other enclosed offices. This multi-use space includes a showroom, warehouse, storage facility, level drive-in and rear lane access.