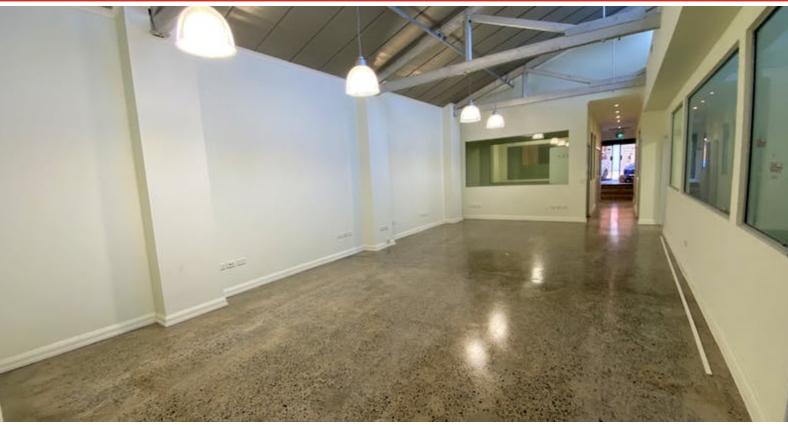

## MULTIPLE USE COMMERCIAL SITE IN MARRICKVILLE

Versatile 360m2 of general industrial space in a commercial development zone.

This site has been fully refurbished with newly polished concrete floors and freshly painted walls. Amenities include a separate kitchen & bathrooms. Level parking immediately outside reception that leads into your showroom and various other enclosed offices. This multi-use space includes a showroom, warehouse, storage facility, level drive-in and rear lane access.