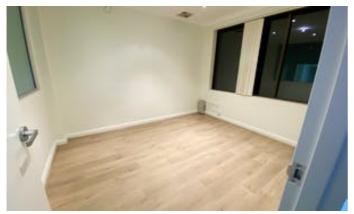

## MULTIPLE USE COMMERCIAL SITE IN MARRICKVILLE

Versatile 360m2 of general industrial space in a commercial development zone.

This site has been fully refurbished with newly polished concrete floors and freshly painted walls. Amenities include a separate kitchen & bathrooms. Level parking immediately outside reception that leads into your showroom and various other enclosed offices. This multi-use space includes a showroom, warehouse, storage facility, level drive-in and rear lane access.