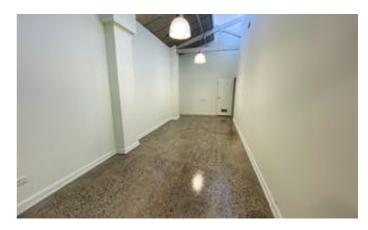

## MULTIPLE USE COMMERCIAL SITE IN MARRICKVILLE

Versatile 360m2 of general industrial space in a commercial development zone.

This site has been fully refurbished with newly polished concrete floors and freshly painted walls. Amenities include a separate kitchen & bathrooms. Level parking immediately outside reception that leads into your showroom and various other enclosed offices. This multi-use space includes a showroom, warehouse, storage facility, level drive-in and rear lane access.