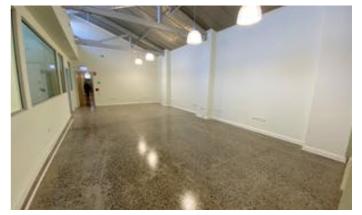

## MULTIPLE USE COMMERCIAL SITE IN MARRICKVILLE

Versatile 360m2 of general industrial space in a commercial development zone.

This site has been fully refurbished with newly polished concrete floors and freshly painted walls. Amenities include a separate kitchen & bathrooms. Level parking immediately outside reception that leads into your showroom and various other enclosed offices. This multi-use space includes a showroom, warehouse, storage facility, level drive-in and rear lane access.