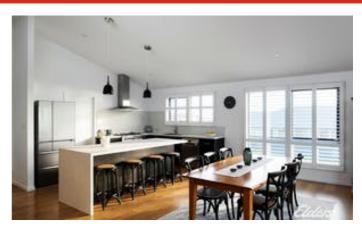

A 4 bedroom home for a family that is growing or a family already needing the space, this can be a versatile property. The open plan living is where you will find the kitchen as the centrepoint which is well appointed with Cloudburst Caesarstone benchtops, Ariston kitchen appliances and bamboo flooring which flows through to the dining and lounge area which features a high raked ceiling and quality window furnishings.