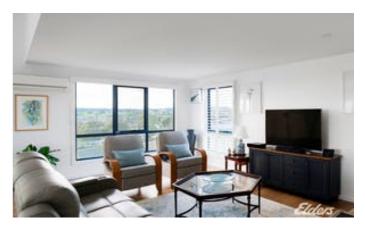

A 4 bedroom home for a family that is growing or a family already needing the space, this can be a versatile property. The open plan living is where you will find the kitchen as the centrepoint which is well appointed with Cloudburst Caesarstone benchtops, Ariston kitchen appliances and bamboo flooring which flows through to the dining and lounge area which features a high raked ceiling and quality window furnishings.

The enclosed alfresco area off the dining room is finished with double glazed windows and has spectacular views out over Bass Strait.

Location and space. This home is perfectly positioned to everything that makes Park Grove one of Burnie's most livable suburbs. TYPE: Sold INTERNET ID: 22205244 SALE DETAILS