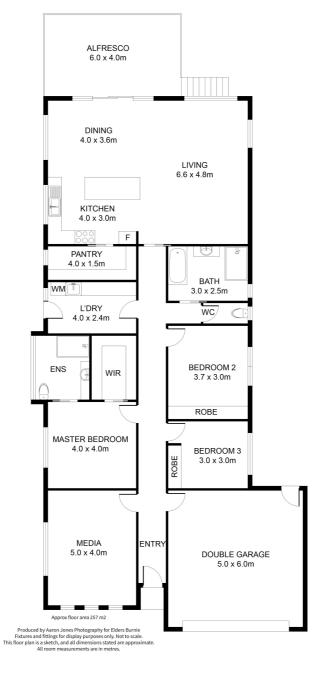

A 4 bedroom home for a family that is growing or a family already needing the space, this can be a versatile property. The open plan living is where you will find the kitchen as the centrepoint which is well appointed with Cloudburst Caesarstone benchtops, Ariston kitchen appliances and bamboo flooring which flows through to the dining and lounge area which features a high raked ceiling and quality window furnishings.

- Land Area 810.00 square metres
- Bedrooms: 4
- Bathrooms: 2
- Double garage
- Air Conditioning