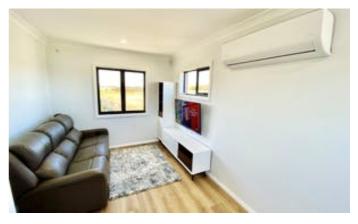

#### **FULLY FURNISHED STYLISH STUDIO!**

This brand new 1 bedroom studio in the sought after area of Mulgoa Rise will not be available long with these inclusions.

Consider the features:

- \* One bedroom with large mirrored built-in wardrobe
- \* Lounge area
- \* Modern fully functional kitchen
- \* Combined bathroom and laundry complete with washer/dryer supplied
- \* Fully fenced courtyard
- \* Street parking available
- \* Split system air conditioning
- \* Brand new alarm system