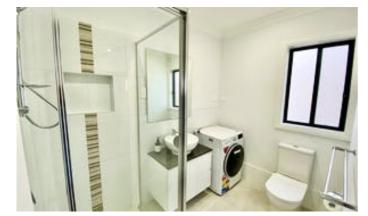

#### **FULLY FURNISHED STYLISH STUDIO!**

This brand new 1 bedroom studio in the sought after area of Mulgoa Rise will not be available long with these inclusions.

Consider the features:

- \* One bedroom with large mirrored built-in wardrobe
- \* Lounge area
- \* Modern fully functional kitchen
- \* Combined bathroom and laundry complete with washer/dryer supplied
- \* Fully fenced courtyard
- \* Street parking available
- \* Split system air conditioning
- \* Brand new alarm system