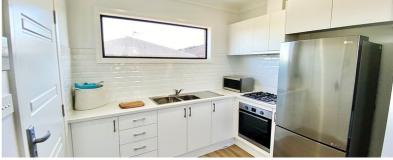

#### **FULLY FURNISHED STYLISH STUDIO!**

This brand new 1 bedroom studio in the sought after area of Mulgoa Rise will not be available long with these inclusions.

Consider the features:

- \* One bedroom with large mirrored built-in wardrobe
- \* Lounge area
- \* Modern fully functional kitchen
- \* Combined bathroom and laundry complete with washer/dryer supplied
- \* Fully fenced courtyard
- \* Street parking available
- \* Split system air conditioning
- \* Brand new alarm system