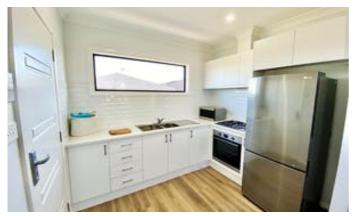

#### **FULLY FURNISHED STYLISH STUDIO!**

This brand new 1 bedroom studio in the sought after area of Mulgoa Rise will not be available long with these inclusions.

Consider the features:

- \* One bedroom with large mirrored built-in wardrobe
- \* Lounge area
- \* Modern fully functional kitchen
- \* Combined bathroom and laundry complete with washer/dryer supplied
- \* Fully fenced courtyard
- \* Street parking available
- \* Split system air conditioning
- \* Brand new alarm system