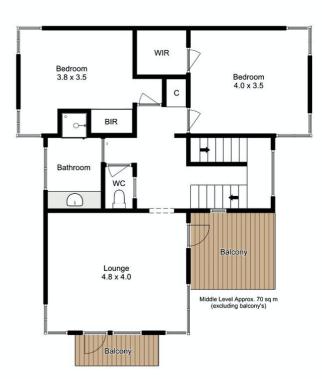

#### IMPRESSIVE IN EVERY WAY

This stunning property offers a unique opportunity to purchase an architect designed inner city home with the most fabulous views and nestled at the end of a quiet street. Very private, yet enjoying views as far as the eye can see over the city, beach and mountains in the distance. The home features innovative design and makes the most of its unique location. The new kitchen and bathroom feature stone benchtops and quality cabinetry, two living areas both have access to the many outdoor areas, two bedrooms - the main having a walk-In robe, plus there is the bonus of a study/loft on the third level. This is an exciting opportunity. Call Wendy for more information.

Wendy Cunningham

0418 145 705

Bedrooms: 2Bathrooms: 1

Produced by Open2view.com for Elders Burnie Fixtures and fittings are for display purposes only. Not to scale. This floorplan is a sketch, and all dimensions stated are approximate. All room measurements are in metres. Approx. total floor area 125 sq m (excluding decks and balcony's)