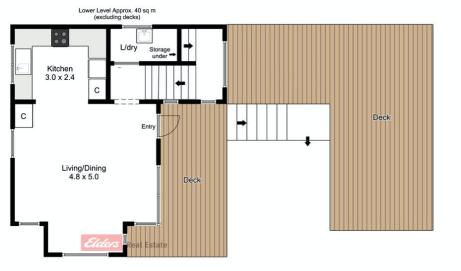

#### IMPRESSIVE IN EVERY WAY

This stunning property offers a unique opportunity to purchase an architect designed inner city home with the most fabulous views and nestled at the end of a quiet street. Very private, yet enjoying views as far as the eye can see over the city, beach and mountains in the distance. The home features innovative design and makes the most of its unique location. The new kitchen and bathroom feature stone benchtops and quality cabinetry, two living areas both have access to the many outdoor areas, two bedrooms - the main having a walk-In robe, plus there is the bonus of a study/loft on the third level. This is an exciting opportunity. Call Wendy for more information.

Wendy Cunningham

0418 145 705

Bedrooms: 2Bathrooms: 1

Produced by Open2view.com for Elders Burnie Fixtures and fittings are for display purposes only. Not to scale. This floorplan is a sketch, and all dimensions stated are approximate. All room measurements are in metres. Approx. total floor area 125 sq m (excluding decks and balcony's)