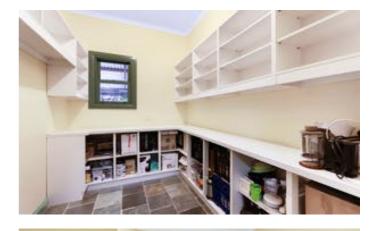

#### Main Home

Cottage Style double storey home with dormer windows, 2 bedrooms upstairs with full bathroom, downstairs a full master suite with en-suite including bathtub. Great views to the north, decking and entertaining area overlooking picturesque farmland, orchard and the greater Childers area. Solid timber open plan kitchen, with dishwasher, appliance cupboard, full farm sized walk in pantry, slate flooring to living area, large dining to lounge with wood fuelled heater. Mud room/home office at backdoor. A third outside bathroom with shower, toilet and vanity. Large double carport, a well positioned home surrounded by established easy maintenance gardens. Water tanks supply the property with fresh drinking water.