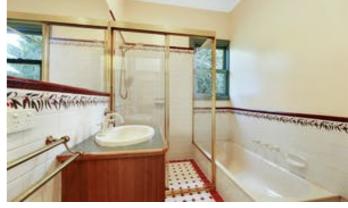

#### Main Home

Cottage Style double storey home with dormer windows, 2 bedrooms upstairs with full bathroom, downstairs a full master suite with en-suite including bathtub. Great views to the north, decking and entertaining area overlooking picturesque farmland, orchard and the greater Childers area. Solid timber open plan kitchen, with dishwasher, appliance cupboard, full farm sized walk in pantry, slate flooring to living area, large dining to lounge with wood fuelled heater. Mud room/home office at backdoor. A third outside bathroom with shower, toilet and vanity. Large double carport, a well positioned home surrounded by established easy maintenance gardens. Water tanks supply the property with fresh drinking water.