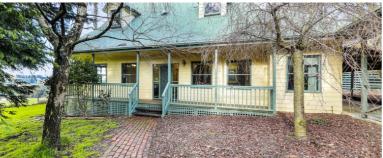

#### Main Home

Cottage Style double storey home with dormer windows, 2 bedrooms upstairs with full bathroom, downstairs a full master suite with en-suite including bathtub. Great views to the north, decking and entertaining area overlooking picturesque farmland, orchard and the greater Childers area. Solid timber open plan kitchen, with dishwasher, appliance cupboard, full farm sized walk in pantry, slate flooring to living area, large dining to lounge with wood fuelled heater. Mud room/home office at backdoor. A third outside bathroom with shower, toilet and vanity. Large double carport, a well positioned home surrounded by established easy maintenance gardens. Water tanks supply the property with fresh drinking water.