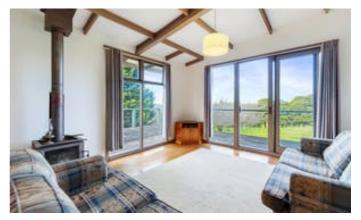

#### Main Home

Cottage Style double storey home with dormer windows, 2 bedrooms upstairs with full bathroom, downstairs a full master suite with en-suite including bathtub. Great views to the north, decking and entertaining area overlooking picturesque farmland, orchard and the greater Childers area. Solid timber open plan kitchen, with dishwasher, appliance cupboard, full farm sized walk in pantry, slate flooring to living area, large dining to lounge with wood fuelled heater. Mud room/home office at backdoor. A third outside bathroom with shower, toilet and vanity. Large double carport, a well positioned home surrounded by established easy maintenance gardens. Water tanks supply the property with fresh drinking water.

Raked ceilings, timber wood fuelled heating.

For private inspection Contact Jackie Shearer 0437 966 769

- Land Area 1.214057 hectares
- Bedrooms: 5Bathrooms: 4