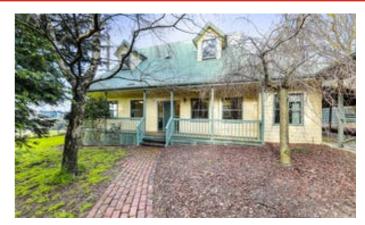

# Lot 1 Docksey's Road Childers Via, THORPDALE SOUTH, VIC 3824

Dual Homes with Stunning views on 3 acres - Surrounded by Farmland

### 1.21 hectares, 3.00 acres

Located in the beautiful country of Childers on the outskirts of Thorpdale. This 3 acre property is ideal for a weekend retreat or permanent home for the whole family and extras. A 30 minute drive from Yarragon Village with easy bitumen for most of the way. Just 149 km from Melbourne CBD, easy driving knowing total peace and quiet awaits you on arrival. A unique offering that wont disappoint on inspection.

#### Main Home

Cottage Style double storey home with dormer windows, 2 bedrooms upstairs with full bathroom, downstairs a full master suite with en-suite including bathtub. Great views to the north, decking and entertaining area overlooking picturesque farmland, orchard and the greater Childers area. Solid timber open plan kitchen, with dishwasher, appliance cupboard, full farm sized walk in pantry, slate flooring to living area, large dining to lounge with wood fuelled heater. Mud room/home office at backdoor. A third outside bathroom with shower, toilet and vanity. Large double carport, a well positioned home surrounded by established easy maintenance gardens. Water tanks supply the property with fresh drinking water.