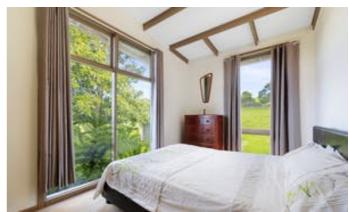

#### Main Home

Cottage Style double storey home with dormer windows, 2 bedrooms upstairs with full bathroom, downstairs a full master suite with en-suite including bathtub. Great views to the north, decking and entertaining area overlooking picturesque farmland, orchard and the greater Childers area. Solid timber open plan kitchen, with dishwasher, appliance cupboard, full farm sized walk in pantry, slate flooring to living area, large dining to lounge with wood fuelled heater. Mud room/home office at backdoor. A third outside bathroom with shower, toilet and vanity. Large double carport, a well positioned home surrounded by established easy maintenance gardens. Water tanks supply the property with fresh drinking water.