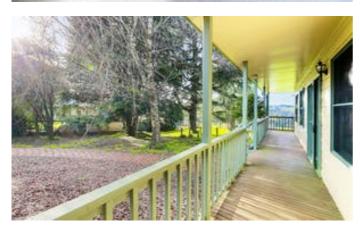

#### Main Home

Cottage Style double storey home with dormer windows, 2 bedrooms upstairs with full bathroom, downstairs a full master suite with en-suite including bathtub. Great views to the north, decking and entertaining area overlooking picturesque farmland, orchard and the greater Childers area. Solid timber open plan kitchen, with dishwasher, appliance cupboard, full farm sized walk in pantry, slate flooring to living area, large dining to lounge with wood fuelled heater. Mud room/home office at backdoor. A third outside bathroom with shower, toilet and vanity. Large double carport, a well positioned home surrounded by established easy maintenance gardens. Water tanks supply the property with fresh drinking water.