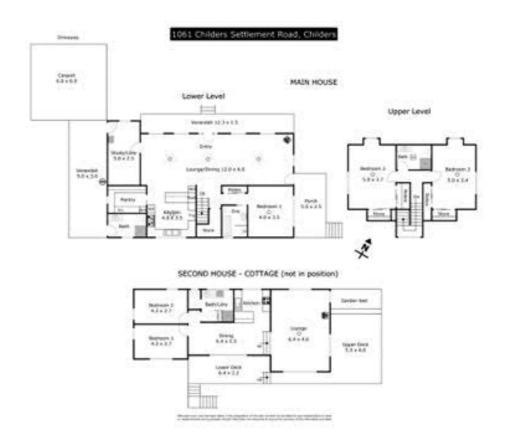

#### Main Home

Cottage Style double storey home with dormer windows, 2 bedrooms upstairs with full bathroom, downstairs a full master suite with en-suite including bathtub. Great views to the north, decking and entertaining area overlooking picturesque farmland, orchard and the greater Childers area. Solid timber open plan kitchen, with dishwasher, appliance cupboard, full farm sized walk in pantry, slate flooring to living area, large dining to lounge with wood fuelled heater. Mud room/home office at backdoor. A third outside bathroom with shower, toilet and vanity. Large double carport, a well positioned home surrounded by established easy maintenance gardens. Water tanks supply the property with fresh drinking water.

#### 2ND Home

Two bedrooms with views to the surrounding farmland, bathroom with separate toilet. Dining and open plan kitchen with split level lounge and large decked area for outside entertaining and living. A well considered home elevated with good under house storage.

Raked ceilings, timber wood fuelled heating.

For private inspection Contact Jackie Shearer 0437 966 769

- Land Area 1.214057 hectares
- Bedrooms: 5Bathrooms: 4