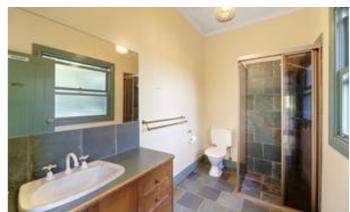

#### Main Home

Cottage Style double storey home with dormer windows, 2 bedrooms upstairs with full bathroom, downstairs a full master suite with en-suite including bathtub. Great views to the north, decking and entertaining area overlooking picturesque farmland, orchard and the greater Childers area. Solid timber open plan kitchen, with dishwasher, appliance cupboard, full farm sized walk in pantry, slate flooring to living area, large dining to lounge with wood fuelled heater. Mud room/home office at backdoor. A third outside bathroom with shower, toilet and vanity. Large double carport, a well positioned home surrounded by established easy maintenance gardens. Water tanks supply the property with fresh drinking water.