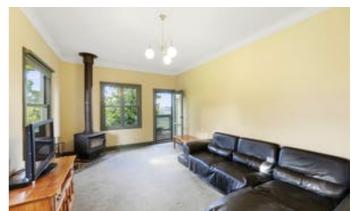

#### Main Home

Cottage Style double storey home with dormer windows, 2 bedrooms upstairs with full bathroom, downstairs a full master suite with en-suite including bathtub. Great views to the north, decking and entertaining area overlooking picturesque farmland, orchard and the greater Childers area. Solid timber open plan kitchen, with dishwasher, appliance cupboard, full farm sized walk in pantry, slate flooring to living area, large dining to lounge with wood fuelled heater. Mud room/home office at backdoor. A third outside bathroom with shower, toilet and vanity. Large double carport, a well positioned home surrounded by established easy maintenance gardens. Water tanks supply the property with fresh drinking water.