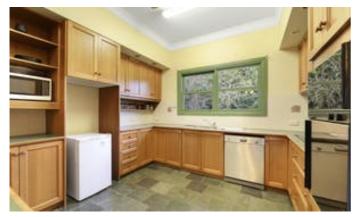

#### Main Home

Cottage Style double storey home with dormer windows, 2 bedrooms upstairs with full bathroom, downstairs a full master suite with en-suite including bathtub. Great views to the north, decking and entertaining area overlooking picturesque farmland, orchard and the greater Childers area. Solid timber open plan kitchen, with dishwasher, appliance cupboard, full farm sized walk in pantry, slate flooring to living area, large dining to lounge with wood fuelled heater. Mud room/home office at backdoor. A third outside bathroom with shower, toilet and vanity. Large double carport, a well positioned home surrounded by established easy maintenance gardens. Water tanks supply the property with fresh drinking water.