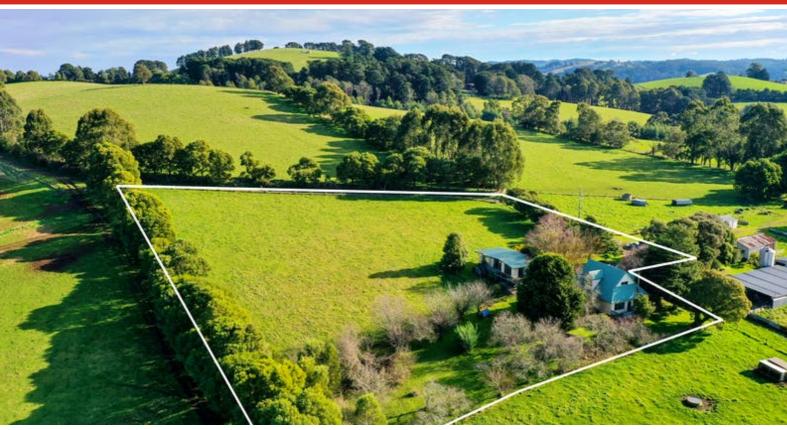

# Lot 1 Docksey's Road Childers Via, THORPDALE SOUTH, VIC 3824

Dual Homes with Stunning views on 3 acres - Surrounded by Farmland

### 1.21 hectares, 3.00 acres

Located in the beautiful country of Childers on the outskirts of Thorpdale. This 3 acre property is ideal for a weekend retreat or permanent home for the whole family and extras. A 30 minute drive from Yarragon Village with easy bitumen for most of the way. Just 149 km from Melbourne CBD, easy driving knowing total peace and quiet awaits you on arrival. A unique offering that wont disappoint on inspection.