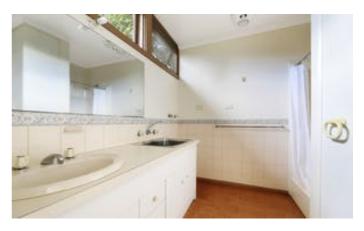

#### Main Home

Cottage Style double storey home with dormer windows, 2 bedrooms upstairs with full bathroom, downstairs a full master suite with en-suite including bathtub. Great views to the north, decking and entertaining area overlooking picturesque farmland, orchard and the greater Childers area. Solid timber open plan kitchen, with dishwasher, appliance cupboard, full farm sized walk in pantry, slate flooring to living area, large dining to lounge with wood fuelled heater. Mud room/home office at backdoor. A third outside bathroom with shower, toilet and vanity. Large double carport, a well positioned home surrounded by established easy maintenance gardens. Water tanks supply the property with fresh drinking water.