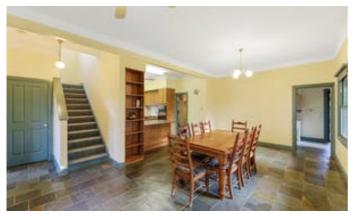

#### Main Home

Cottage Style double storey home with dormer windows, 2 bedrooms upstairs with full bathroom, downstairs a full master suite with en-suite including bathtub. Great views to the north, decking and entertaining area overlooking picturesque farmland, orchard and the greater Childers area. Solid timber open plan kitchen, with dishwasher, appliance cupboard, full farm sized walk in pantry, slate flooring to living area, large dining to lounge with wood fuelled heater. Mud room/home office at backdoor. A third outside bathroom with shower, toilet and vanity. Large double carport, a well positioned home surrounded by established easy maintenance gardens. Water tanks supply the property with fresh drinking water.