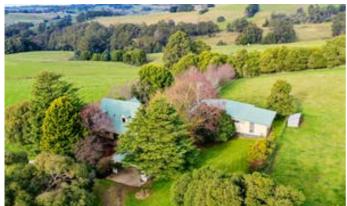

#### Main Home

Cottage Style double storey home with dormer windows, 2 bedrooms upstairs with full bathroom, downstairs a full master suite with en-suite including bathtub. Great views to the north, decking and entertaining area overlooking picturesque farmland, orchard and the greater Childers area. Solid timber open plan kitchen, with dishwasher, appliance cupboard, full farm sized walk in pantry, slate flooring to living area, large dining to lounge with wood fuelled heater. Mud room/home office at backdoor. A third outside bathroom with shower, toilet and vanity. Large double carport, a well positioned home surrounded by established easy maintenance gardens. Water tanks supply the property with fresh drinking water.

#### 2ND Home

Two bedrooms with views to the surrounding farmland, bathroom with separate toilet. Dining and open plan kitchen with split level lounge and large decked area for outside entertaining and living. A well considered home elevated with good under house storage.