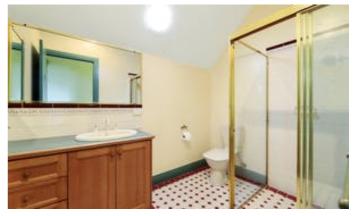

#### Main Home

Cottage Style double storey home with dormer windows, 2 bedrooms upstairs with full bathroom, downstairs a full master suite with en-suite including bathtub. Great views to the north, decking and entertaining area overlooking picturesque farmland, orchard and the greater Childers area. Solid timber open plan kitchen, with dishwasher, appliance cupboard, full farm sized walk in pantry, slate flooring to living area, large dining to lounge with wood fuelled heater. Mud room/home office at backdoor. A third outside bathroom with shower, toilet and vanity. Large double carport, a well positioned home surrounded by established easy maintenance gardens. Water tanks supply the property with fresh drinking water.