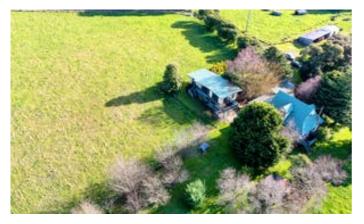

# Lot 1 Docksey's Road Childers Via, THORPDALE SOUTH, VIC 3824

Dual Homes with Stunning views on 3 acres - Surrounded by Farmland

### 1.21 hectares, 3.00 acres

Located in the beautiful country of Childers on the outskirts of Thorpdale. This 3 acre property is ideal for a weekend retreat or permanent home for the whole family and extras. A 30 minute drive from Yarragon Village with easy bitumen for most of the way. Just 149 km from Melbourne CBD, easy driving knowing total peace and quiet awaits you on arrival. A unique offering that wont disappoint on inspection.

#### Main Home

Cottage Style double storey home with dormer windows, 2 bedrooms upstairs with full bathroom, downstairs a full master suite with en-suite including bathtub. Great views to the north, decking and entertaining area overlooking picturesque farmland, orchard and the greater Childers area. Solid timber open plan kitchen, with dishwasher, appliance cupboard, full farm sized walk in pantry, slate flooring to living area, large dining to lounge with wood fuelled heater. Mud room/home office at backdoor. A third outside bathroom with shower, toilet and vanity. Large double carport, a well positioned home surrounded by established easy maintenance gardens. Water tanks supply the property with fresh drinking water.

#### 2ND Home

Two bedrooms with views to the surrounding farmland, bathroom with separate toilet. Dining and open plan kitchen with split level lounge and large decked area for outside entertaining and living. A well considered home elevated with good under house storage.