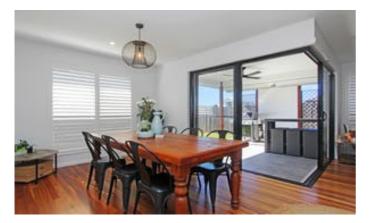

\* North facing alfresco area - filled with winter sun and summer breezes

\* Remote control double garage with internal access plus a Colorbond garden shed adds to the storage

\* Spotted Gum hardwood floors, plantation shutters and high ceilings to the entry add to the high level of quality this home offers