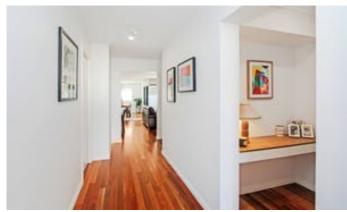

\* Separate media room/lounge room with built in desk for the home office or could be utilised as a 4th bedroom

\* Private main bedroom with walk-in robe and ensuite with floor to ceiling tiles and premium fittings

\* North facing alfresco area - filled with winter sun and summer breezes

\* Remote control double garage with internal access plus a Colorbond garden shed adds to the storage

\* Spotted Gum hardwood floors, plantation shutters and high ceilings to the entry add to the high level of quality this home offers