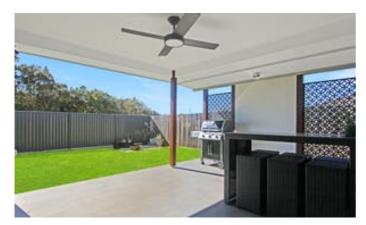

\* North facing alfresco area - filled with winter sun and summer breezes

\* Remote control double garage with internal access plus a Colorbond garden shed adds to the storage

\* Spotted Gum hardwood floors, plantation shutters and high ceilings to the entry add to the high level of quality this home offers

\* Fully fenced level yard with side access and sunny northerly aspect to the backyard

**Climate Control And Energy Efficient Features** 

- \* Insulation to ceilings, external walls and some internal walls for soundproofing
- \* Daikin 7.1kW split system air conditioning to living room
- \* Ceiling fans to living areas and bedrooms
- \* LED downlights throughout the home
- \* Solar hot water system
- \* Recycled water plumbed to external tap and toilets