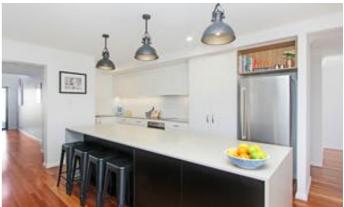

Stand Out Features

\* Light filled open plan living area with built-in TV cabinetry and hardwood timber floors

\* Stunning galley style kitchen with 3m island bench complete with waterfall edge, matte finish to soft closing cabinets, Smeg appliances and subway tiles to the splashback