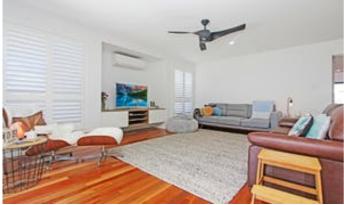

Stand Out Features

\* Light filled open plan living area with built-in TV cabinetry and hardwood timber floors

\* Stunning galley style kitchen with 3m island bench complete with waterfall edge, matte finish to soft closing cabinets, Smeg appliances and subway tiles to the splashback