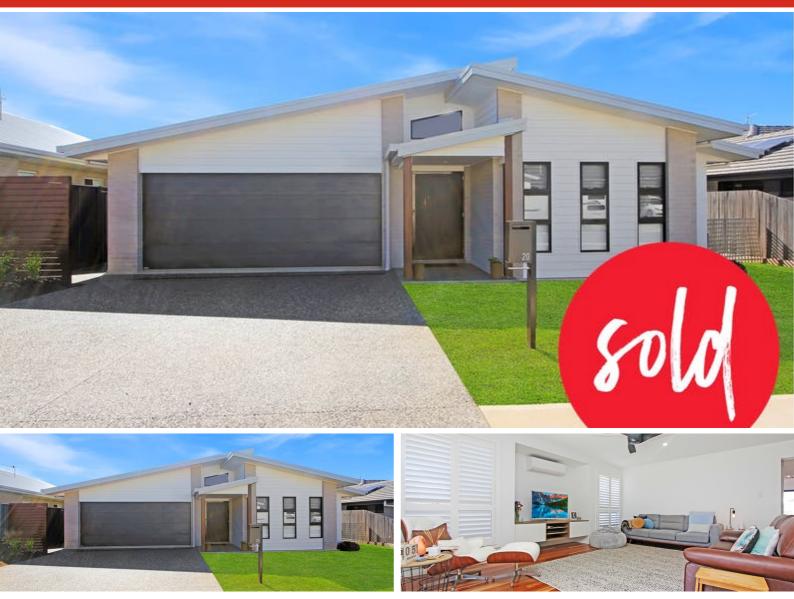

## 20 Summer Circuit, LAKE CATHIE, NSW 2445

An Exceptional Level Of Quality And Style

Perfectly positioned in the desirable Seawide Estate, this modern family home enjoys a flowing open plan design that takes advantage of the sunny northerly aspect which combines with an exceptional level of inclusions and finishes. Better than brand new, this is your chance to buy just 300m from pristine Rainbow Beach.

Stand Out Features

\* Light filled open plan living area with built-in TV cabinetry and hardwood timber floors

\* Stunning galley style kitchen with 3m island bench complete with waterfall edge, matte finish to soft closing cabinets, Smeg appliances and subway tiles to the splashback

\* Separate media room/lounge room with built in desk for the home office or could be utilised as a 4th bedroom

\* Private main bedroom with walk-in robe and ensuite with floor to ceiling tiles and premium fittings

\* Two additional bedrooms with built in robes, separate by a stylish main bathroom with separate toilet

TYPE: Sold INTERNET ID: 22386335 SALE DETAILS \$769.000

**CONTACT DETAILS** 

**Stewart O'Brien** 0409 707 441

\* North facing alfresco area - filled with winter sun and summer breezes

\* Remote control double garage with internal access plus a Colorbond garden shed adds to the storage

\* Spotted Gum hardwood floors, plantation shutters and high ceilings to the entry add to the high level of quality this home offers

\* Fully fenced level yard with side access and sunny northerly aspect to the backyard

**Climate Control And Energy Efficient Features** 

- \* Insulation to ceilings, external walls and some internal walls for soundproofing
- \* Daikin 7.1kW split system air conditioning to living room
- \* Ceiling fans to living areas and bedrooms
- \* LED downlights throughout the home
- \* Solar hot water system
- \* Recycled water plumbed to external tap and toilets