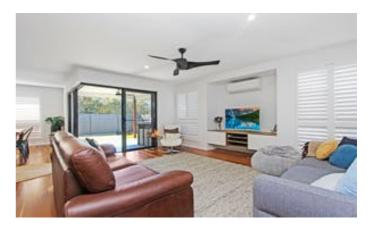

Stand Out Features

\* Light filled open plan living area with built-in TV cabinetry and hardwood timber floors

\* Stunning galley style kitchen with 3m island bench complete with waterfall edge, matte finish to soft closing cabinets, Smeg appliances and subway tiles to the splashback

\* Fully fenced level yard with side access and sunny northerly aspect to the backyard

**Climate Control And Energy Efficient Features** 

- \* Insulation to ceilings, external walls and some internal walls for soundproofing
- \* Daikin 7.1kW split system air conditioning to living room
- \* Ceiling fans to living areas and bedrooms
- \* LED downlights throughout the home
- \* Solar hot water system
- \* Recycled water plumbed to external tap and toilets