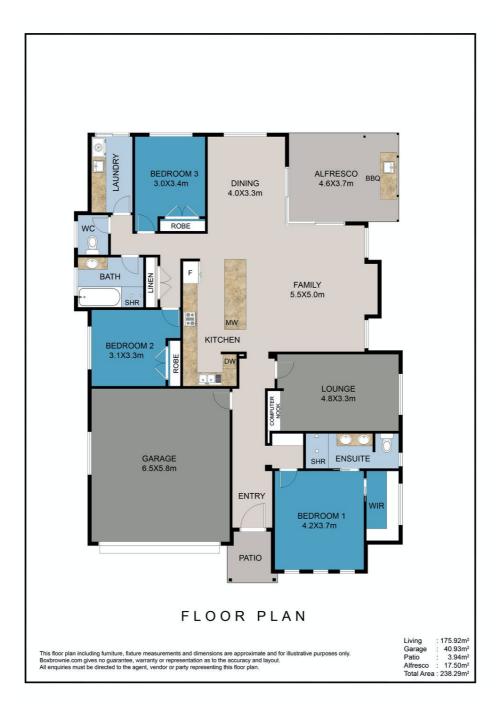

## 20 Summer Circuit, LAKE CATHIE, NSW 2445

An Exceptional Level Of Quality And Style

Perfectly positioned in the desirable Seawide Estate, this modern family home enjoys a flowing open plan design that takes advantage of the sunny northerly aspect which combines with an exceptional level of inclusions and finishes. Better than brand new, this is your chance to buy just 300m from pristine Rainbow Beach.

Stand Out Features

\* Light filled open plan living area with built-in TV cabinetry and hardwood timber floors

\* Stunning galley style kitchen with 3m island bench complete with waterfall edge, matte finish to soft closing cabinets, Smeg appliances and subway tiles to the splashback

\* Separate media room/lounge room with built in desk for the home office or could be utilised as a 4th bedroom

\* Private main bedroom with walk-in robe and ensuite with floor to ceiling tiles and premium fittings

\* Two additional bedrooms with built in robes, separate by a stylish main bathroom with separate toilet

TYPE: Sold INTERNET ID: 22386335 SALE DETAILS \$769.000

**CONTACT DETAILS** 

**Stewart O'Brien** 0409 707 441

\* North facing alfresco area - filled with winter sun and summer breezes

\* Remote control double garage with internal access plus a Colorbond garden shed adds to the storage

\* Spotted Gum hardwood floors, plantation shutters and high ceilings to the entry add to the high level of quality this home offers

\* Fully fenced level yard with side access and sunny northerly aspect to the backyard

**Climate Control And Energy Efficient Features** 

- \* Insulation to ceilings, external walls and some internal walls for soundproofing
- \* Daikin 7.1kW split system air conditioning to living room
- \* Ceiling fans to living areas and bedrooms
- \* LED downlights throughout the home
- \* Solar hot water system
- \* Recycled water plumbed to external tap and toilets

Other features: Built-In Wardrobes, Close to Transport

- Land Area 508.00 square metres
- Bedrooms: 3
- Bathrooms: 2
- Double garage
- Air Conditioning