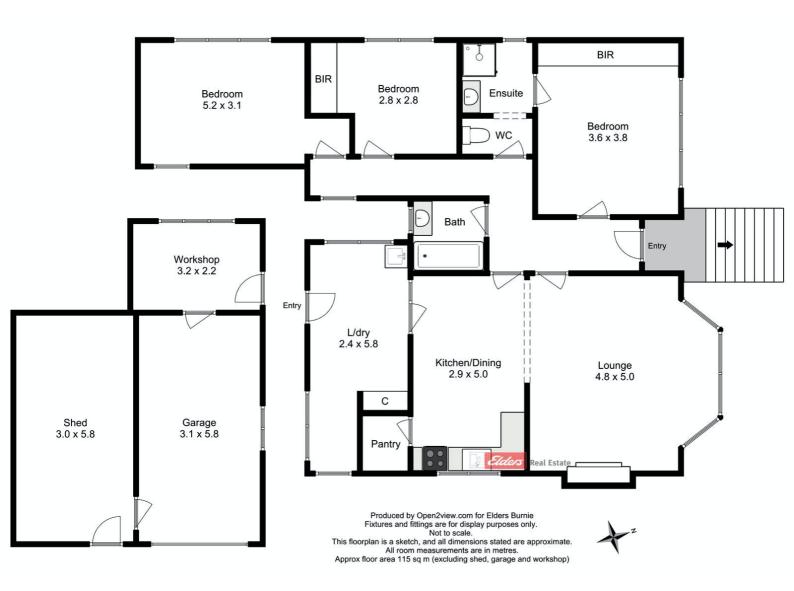

Step inside to discover 3 bedrooms - 2 with built-ins, master with ensuite, neat bathroom, open plan living that includes quality Tas oak kitchen, dining and beautiful sun filled lounge featuring classic bay windows.

The gardens and lawns are very well maintained, the single garage with remote garage door is very convenient plus an adjoining storage shed is very handy.

Best offers on or before the 18th of September 2020.

Other features: Built-In Wardrobes, Close to Schools, Close to Shops, Close to Transport, Fireplace(s)

· Land Area 479.00 square metres

Bedrooms: 3Bathrooms: 2Single garage