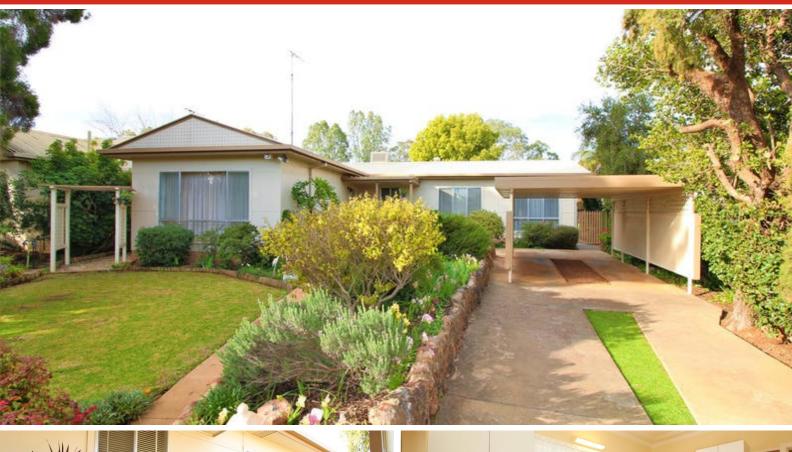

#### 22 Lawson Crescent, GRIFFITH, NSW 2680

#### A CHERISHED HOME!

22 Lawson Crescent has been blessed with its original owners loving and maintaining their home its entire life - and if it is so evident both internally and externally.

The key notes would have to be the spacious 2 living areas - relax in the large and elegantly decorated lounge and bask in the warmth of the near new gas heater.

Vehicle accommodation comprises carport and rear shed for another vehicle (accommodates a caravan) and various store-areas.

22 Lawson Crescent is not a house... it's a HOME!

Other features: Built-In Wardrobes, Close to Schools, Close to Shops, Close to Transport, Garden