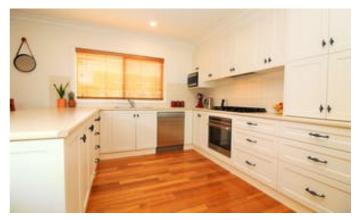

### Timeless Appeal & Private

This Master-built home sits in a quiet cul-de-sac with neighbouring properties of a similar high standard. Taking full advantage of the North/East aspect, with quality fixtures throughout and very well-maintained. The warm colour hues blend seamlessly with the timber styled flooring. Well-sized bedrooms all provide generous storage. A dedicated office with custom built extensive cabinetry, or a 4th bedroom if needed. The kitchen is both attractive and functional with a nod to French provincial elements. Boasting multiple outdoor alfresco entertaining areas to enjoy along with privacy hedging, an extra-large vegetable plot, rare size lot of approx. 1,035m2, a cubby house plus more for the entire family to immerse themselves in.