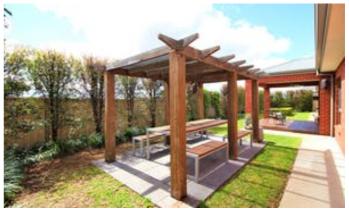

### Timeless Appeal & Private

This Master-built home sits in a quiet cul-de-sac with neighbouring properties of a similar high standard. Taking full advantage of the North/East aspect, with quality fixtures throughout and very well-maintained. The warm colour hues blend seamlessly with the timber styled flooring. Well-sized bedrooms all provide generous storage. A dedicated office with custom built extensive cabinetry, or a 4th bedroom if needed. The kitchen is both attractive and functional with a nod to French provincial elements. Boasting multiple outdoor alfresco entertaining areas to enjoy along with privacy hedging, an extra-large vegetable plot, rare size lot of approx. 1,035m2, a cubby house plus more for the entire family to immerse themselves in.