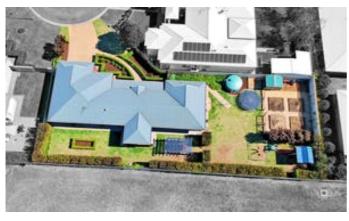

### Timeless Appeal & Private

This Master-built home sits in a quiet cul-de-sac with neighbouring properties of a similar high standard. Taking full advantage of the North/East aspect, with quality fixtures throughout and very well-maintained. The warm colour hues blend seamlessly with the timber styled flooring. Well-sized bedrooms all provide generous storage. A dedicated office with custom built extensive cabinetry, or a 4th bedroom if needed. The kitchen is both attractive and functional with a nod to French provincial elements. Boasting multiple outdoor alfresco entertaining areas to enjoy along with privacy hedging, an extra-large vegetable plot, rare size lot of approx. 1,035m2, a cubby house plus more for the entire family to immerse themselves in.