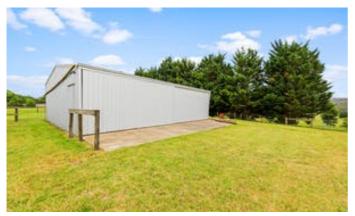

Overlooking Lake Narracan with walking tracks, and a short stroll to the well renowned Moe Golf course. Mains town water, sewer is in the vicinity.

Featuring a solid brick veneer modernised 3 Bedroom 1 Bathroom, double lock up garage, outdoor entertaining area. 8 Paddocks well fenced throughout suited to horses and fully dog proof fencing. Abundant shedding including a 9x12 shed with concrete floor and power, 2nd Shed is of a large size ideal for car storage etc.