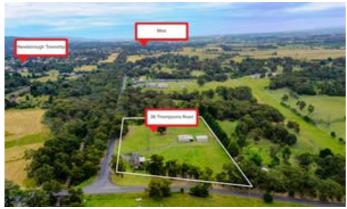

## 36 Thompsons Road, NEWBOROUGH, VIC 3825

Development Potential- Ready to go 6 acres- Land-banking Opportunity

Land-bank this property for future long term growth or develop now, Located on 5.95 acres of UGZ1 zoned land (General Residential)- Adjacent to a 325 home development currently selling for residential lots from 400sqm-1000sq, into Stage 4/5/6.

Overlooking Lake Narracan with walking tracks, and a short stroll to the well renowned Moe Golf course. Mains town water, sewer is in the vicinity.

Featuring a solid brick veneer modernised 3 Bedroom 1 Bathroom, double lock up garage, outdoor entertaining area. 8 Paddocks well fenced throughout suited to horses and fully dog proof fencing. Abundant shedding including a 9x12 shed with concrete floor and power, 2nd Shed is of a large size ideal for car storage etc.