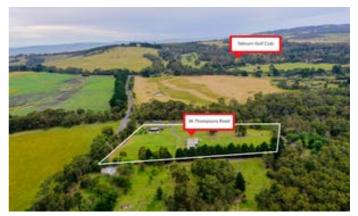

## 36 Thompsons Road, NEWBOROUGH, VIC 3825

Development Potential- Ready to go 6 acres- Land-banking Opportunity

Land-bank this property for future long term growth or develop now, Located on 5.95 acres of UGZ1 zoned land (General Residential)- Adjacent to a 325 home development currently selling for residential lots from 400sqm-1000sq, into Stage 4/5/6.

Overlooking Lake Narracan with walking tracks, and a short stroll to the well renowned Moe Golf course. Mains town water, sewer is in the vicinity.

Featuring a solid brick veneer modernised 3 Bedroom 1 Bathroom, double lock up garage, outdoor entertaining area. 8 Paddocks well fenced throughout suited to horses and fully dog proof fencing. Abundant shedding including a 9x12 shed with concrete floor and power, 2nd Shed is of a large size ideal for car storage etc.