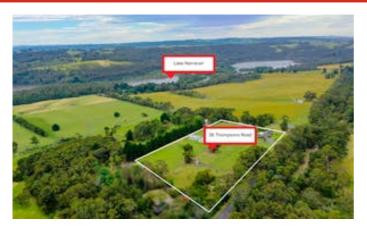

## 36 Thompsons Road, NEWBOROUGH, VIC 3825

Development Potential- Ready to go 6 acres- Land-banking Opportunity

Land-bank this property for future long term growth or develop now, Located on 5.95 acres of UGZ1 zoned land (General Residential)- Adjacent to a 325 home development currently selling for residential lots from 400sqm-1000sq, into Stage 4/5/6.

Overlooking Lake Narracan with walking tracks, and a short stroll to the well renowned Moe Golf course. Mains town water, sewer is in the vicinity.

Featuring a solid brick veneer modernised 3 Bedroom 1 Bathroom, double lock up garage, outdoor entertaining area. 8 Paddocks well fenced throughout suited to horses and fully dog proof fencing. Abundant shedding including a 9x12 shed with concrete floor and power, 2nd Shed is of a large size ideal for car storage etc.