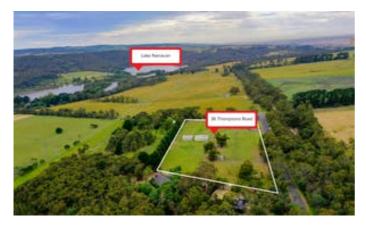

Overlooking Lake Narracan with walking tracks, and a short stroll to the well renowned Moe Golf course. Mains town water, sewer is in the vicinity.

Featuring a solid brick veneer modernised 3 Bedroom 1 Bathroom, double lock up garage, outdoor entertaining area. 8 Paddocks well fenced throughout suited to horses and fully dog proof fencing. Abundant shedding including a 9x12 shed with concrete floor and power, 2nd Shed is of a large size ideal for car storage etc.