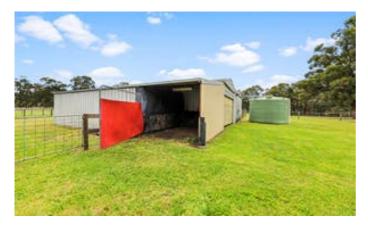

Overlooking Lake Narracan with walking tracks, and a short stroll to the well renowned Moe Golf course. Mains town water, sewer is in the vicinity.

Featuring a solid brick veneer modernised 3 Bedroom 1 Bathroom, double lock up garage, outdoor entertaining area. 8 Paddocks well fenced throughout suited to horses and fully dog proof fencing. Abundant shedding including a 9x12 shed with concrete floor and power, 2nd Shed is of a large size ideal for car storage etc.