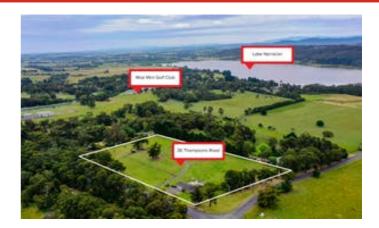

## 36 Thompsons Road, NEWBOROUGH, VIC 3825

Development Potential- Ready to go 6 acres- Land-banking Opportunity

Land-bank this property for future long term growth or develop now, Located on 5.95 acres of UGZ1 zoned land (General Residential)- Adjacent to a 325 home development currently selling for residential lots from 400sqm-1000sq, into Stage 4/5/6.

Overlooking Lake Narracan with walking tracks, and a short stroll to the well renowned Moe Golf course. Mains town water, sewer is in the vicinity.

Featuring a solid brick veneer modernised 3 Bedroom 1 Bathroom, double lock up garage, outdoor entertaining area. 8 Paddocks well fenced throughout suited to horses and fully dog proof fencing. Abundant shedding including a 9x12 shed with concrete floor and power, 2nd Shed is of a large size ideal for car storage etc.