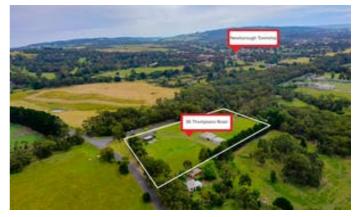

## 36 Thompsons Road, NEWBOROUGH, VIC 3825

Development Potential- Ready to go 6 acres- Land-banking Opportunity

Land-bank this property for future long term growth or develop now, Located on 5.95 acres of UGZ1 zoned land (General Residential)- Adjacent to a 325 home development currently selling for residential lots from 400sqm-1000sq, into Stage 4/5/6.

Overlooking Lake Narracan with walking tracks, and a short stroll to the well renowned Moe Golf course. Mains town water, sewer is in the vicinity.

Featuring a solid brick veneer modernised 3 Bedroom 1 Bathroom, double lock up garage, outdoor entertaining area. 8 Paddocks well fenced throughout suited to horses and fully dog proof fencing. Abundant shedding including a 9x12 shed with concrete floor and power, 2nd Shed is of a large size ideal for car storage etc.