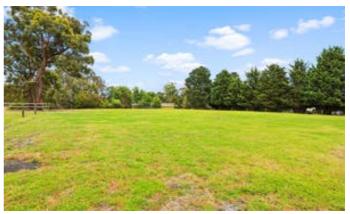

## 36 Thompsons Road, NEWBOROUGH, VIC 3825

Development Potential- Ready to go 6 acres- Land-banking Opportunity

Land-bank this property for future long term growth or develop now, Located on 5.95 acres of UGZ1 zoned land (General Residential)- Adjacent to a 325 home development currently selling for residential lots from 400sqm-1000sq, into Stage 4/5/6.

Overlooking Lake Narracan with walking tracks, and a short stroll to the well renowned Moe Golf course. Mains town water, sewer is in the vicinity.

Featuring a solid brick veneer modernised 3 Bedroom 1 Bathroom, double lock up garage, outdoor entertaining area. 8 Paddocks well fenced throughout suited to horses and fully dog proof fencing. Abundant shedding including a 9x12 shed with concrete floor and power, 2nd Shed is of a large size ideal for car storage etc.