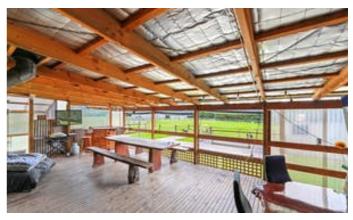

Overlooking Lake Narracan with walking tracks, and a short stroll to the well renowned Moe Golf course. Mains town water, sewer is in the vicinity.

Featuring a solid brick veneer modernised 3 Bedroom 1 Bathroom, double lock up garage, outdoor entertaining area. 8 Paddocks well fenced throughout suited to horses and fully dog proof fencing. Abundant shedding including a 9x12 shed with concrete floor and power, 2nd Shed is of a large size ideal for car storage etc.