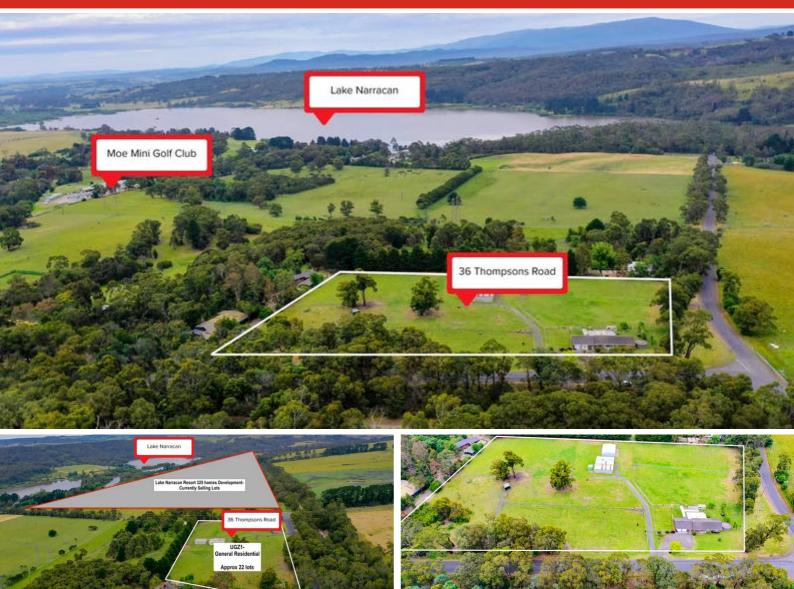

## 36 Thompsons Road, NEWBOROUGH, VIC 3825

Development Potential- Ready to go 6 acres- Land-banking Opportunity

Land-bank this property for future long term growth or develop now, Located on 5.95 acres of UGZ1 zoned land (General Residential)- Adjacent to a 325 home development currently selling for residential lots from 400sqm-1000sq, into Stage 4/5/6.

Overlooking Lake Narracan with walking tracks, and a short stroll to the well renowned Moe Golf course. Mains town water, sewer is in the vicinity.

Featuring a solid brick veneer modernised 3 Bedroom 1 Bathroom, double lock up garage, outdoor entertaining area. 8 Paddocks well fenced throughout suited to horses and fully dog proof fencing. Abundant shedding including a 9x12 shed with concrete floor and power, 2nd Shed is of a large size ideal for car storage etc.