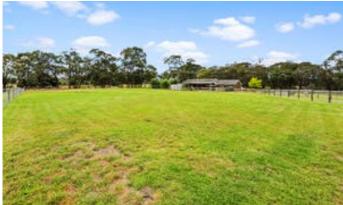

## 36 Thompsons Road, NEWBOROUGH, VIC 3825

Development Potential- Ready to go 6 acres- Land-banking Opportunity

Land-bank this property for future long term growth or develop now, Located on 5.95 acres of UGZ1 zoned land (General Residential)- Adjacent to a 325 home development currently selling for residential lots from 400sqm-1000sq, into Stage 4/5/6.

Overlooking Lake Narracan with walking tracks, and a short stroll to the well renowned Moe Golf course. Mains town water, sewer is in the vicinity.

Featuring a solid brick veneer modernised 3 Bedroom 1 Bathroom, double lock up garage, outdoor entertaining area. 8 Paddocks well fenced throughout suited to horses and fully dog proof fencing. Abundant shedding including a 9x12 shed with concrete floor and power, 2nd Shed is of a large size ideal for car storage etc.