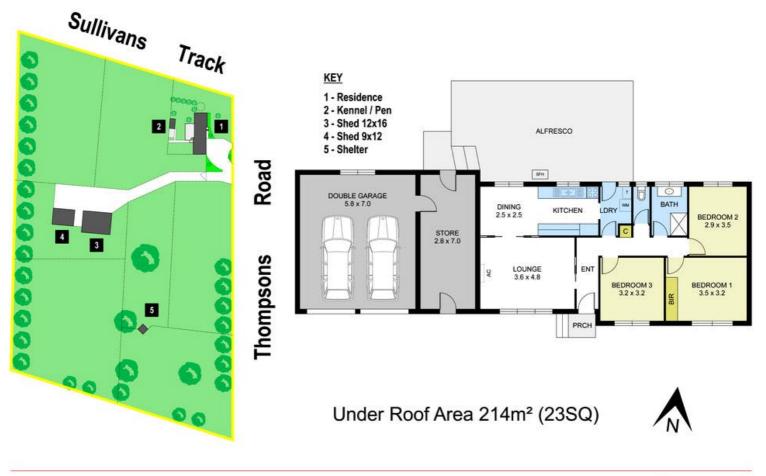

## 36 THOMPSONS ROAD, NEWBOROUGH

THE FLOOR PLAN IS NOT TO SCALE. MEASUREMENTS ARE INDICATIVE AND IN METERS. EXTERIOR ELEMENTS ARE NOT IN POSITION PLANS SHOULD NOT BE RELIED ON. INTERESTED PARTIES SHOULD MAKE AND RELY ON THEIR OWN ENQUIRIES.