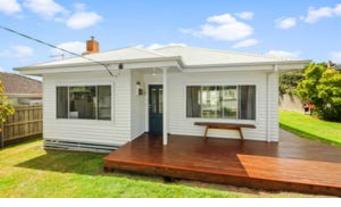

## 11 WILLIAMSON STREET, DROUIN, VIC 3818

Perfect location, fully renovated 3 bedroom plus Retreat

Ideal home in Drouin close distance to parkland, easy walk to shops & railway station.

Private backyard with ideal north facing timber deck, a well considered backyard studio/teenage retreat with heating, raked ceiling.

Situated behind a private fence with automatic gate, this quaint home offers 3 bedrooms with built in robes, modern central bathroom, large kitchen and living/dining room, hardwood floors, modern kitchen with timber bench tops, farmhouse sink.

Separate toilet, laundry and extra large storage room, back sun room leading to the large private decked area and studio. Ducted heating to house plus wood fired heater to studio.

A well appointed home ready to move in and enjoy, nothing more to do with tasteful renovations, new roof, external hardwood decking wrapping around the house, private and located on a quiet street. Charming and bright with a touch of french provincial.