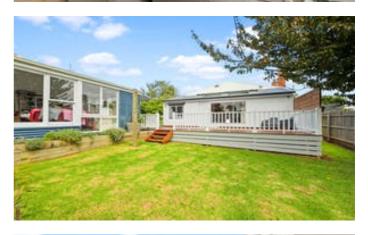

## 11 WILLIAMSON STREET, DROUIN, VIC 3818

Perfect location, fully renovated 3 bedroom plus Retreat

Ideal home in Drouin close distance to parkland, easy walk to shops & railway station.

Private backyard with ideal north facing timber deck, a well considered backyard studio/teenage retreat with heating, raked ceiling.

Separate toilet, laundry and extra large storage room, back sun room leading to the large private decked area and studio. Ducted heating to house plus wood fired heater to studio.

A well appointed home ready to move in and enjoy, nothing more to do with tasteful renovations, new roof, external hardwood decking wrapping around the house, private and located on a quiet street. Charming and bright with a touch of french provincial.