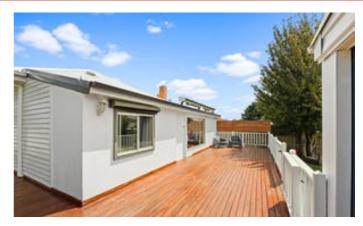

## 11 WILLIAMSON STREET, DROUIN, VIC 3818

Perfect location, fully renovated 3 bedroom plus Retreat

Ideal home in Drouin close distance to parkland, easy walk to shops & railway station.

Private backyard with ideal north facing timber deck, a well considered backyard studio/teenage retreat with heating, raked ceiling.

Separate toilet, laundry and extra large storage room, back sun room leading to the large private decked area and studio. Ducted heating to house plus wood fired heater to studio.

A well appointed home ready to move in and enjoy, nothing more to do with tasteful renovations, new roof, external hardwood decking wrapping around the house, private and located on a quiet street. Charming and bright with a touch of french provincial.