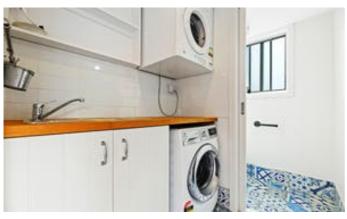

Separate toilet, laundry and extra large storage room, back sun room leading to the large private decked area and studio. Ducted heating to house plus wood fired heater to studio.

A well appointed home ready to move in and enjoy, nothing more to do with tasteful renovations, new roof, external hardwood decking wrapping around the house, private and located on a quiet street. Charming and bright with a touch of french provincial.