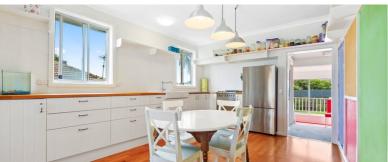

Situated behind a private fence with automatic gate, this quaint home offers 3 bedrooms with built in robes, modern central bathroom, large kitchen and living/dining room, hardwood floors, modern kitchen with timber bench tops, farmhouse sink.