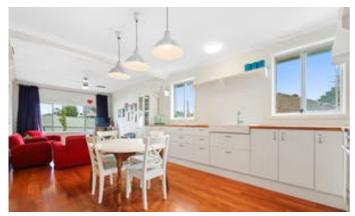

Situated behind a private fence with automatic gate, this quaint home offers 3 bedrooms with built in robes, modern central bathroom, large kitchen and living/dining room, hardwood floors, modern kitchen with timber bench tops, farmhouse sink.

Separate toilet, laundry and extra large storage room, back sun room leading to the large private decked area and studio. Ducted heating to house plus wood fired heater to studio.

A well appointed home ready to move in and enjoy, nothing more to do with tasteful renovations, new roof, external hardwood decking wrapping around the house, private and located on a quiet street. Charming and bright with a touch of french provincial.