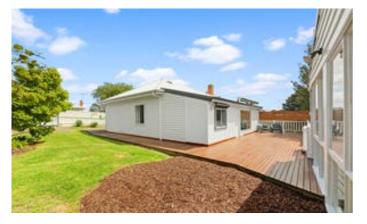

## 11 WILLIAMSON STREET, DROUIN, VIC 3818

Perfect location, fully renovated 3 bedroom plus Retreat

Ideal home in Drouin close distance to parkland, easy walk to shops & railway station.

Private backyard with ideal north facing timber deck, a well considered backyard studio/teenage retreat with heating, raked ceiling.

Separate toilet, laundry and extra large storage room, back sun room leading to the large private decked area and studio. Ducted heating to house plus wood fired heater to studio.

A well appointed home ready to move in and enjoy, nothing more to do with tasteful renovations, new roof, external hardwood decking wrapping around the house, private and located on a quiet street. Charming and bright with a touch of french provincial.