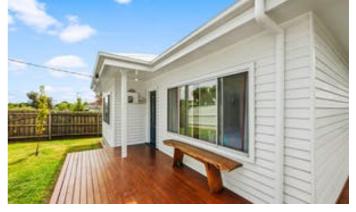

Situated behind a private fence with automatic gate, this quaint home offers 3 bedrooms with built in robes, modern central bathroom, large kitchen and living/dining room, hardwood floors, modern kitchen with timber bench tops, farmhouse sink.

Separate toilet, laundry and extra large storage room, back sun room leading to the large private decked area and studio. Ducted heating to house plus wood fired heater to studio.

A well appointed home ready to move in and enjoy, nothing more to do with tasteful renovations, new roof, external hardwood decking wrapping around the house, private and located on a quiet street. Charming and bright with a touch of french provincial.