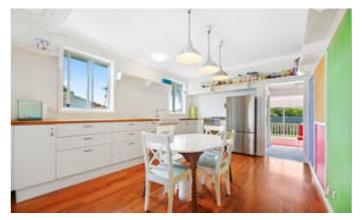

Situated behind a private fence with automatic gate, this quaint home offers 3 bedrooms with built in robes, modern central bathroom, large kitchen and living/dining room, hardwood floors, modern kitchen with timber bench tops, farmhouse sink.

Separate toilet, laundry and extra large storage room, back sun room leading to the large private decked area and studio. Ducted heating to house plus wood fired heater to studio.

A well appointed home ready to move in and enjoy, nothing more to do with tasteful renovations, new roof, external hardwood decking wrapping around the house, private and located on a quiet street. Charming and bright with a touch of french provincial.