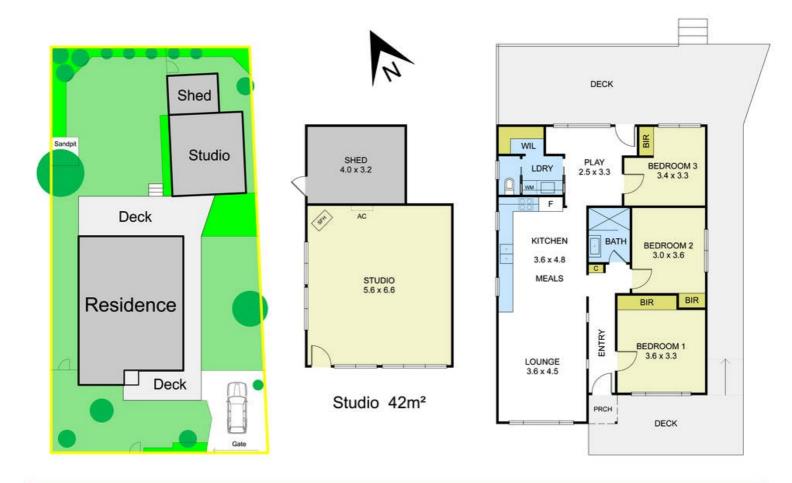

Land Area 610.00 square metres Building Area: 99.00 square metres

Bedrooms: 3 Bathrooms: 1 Air Conditioning

## 11 WILLIAMSON STREET, DROUIN

THE FLOOR PLAN IS NOT TO SCALE. MEASUREMENTS ARE INDICATIVE AND IN METERS, EXTERIOR ELEMENTS ARE NOT IN POSITION PLANS SHOULD NOT BE RELIED ON. INTERESTED PARTIES SHOULD MAKE AND RELY ON THEIR OWN ENQUIRIES.

Under Roof Area 105m² (11.3SQ)