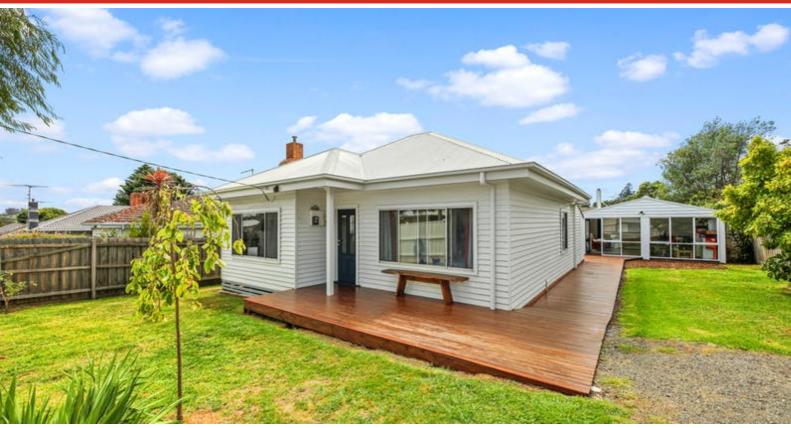

## 11 WILLIAMSON STREET, DROUIN, VIC 3818

Perfect location, fully renovated 3 bedroom plus Retreat

Ideal home in Drouin close distance to parkland, easy walk to shops & railway station.

Private backyard with ideal north facing timber deck, a well considered backyard studio/teenage retreat with heating, raked ceiling.

Situated behind a private fence with automatic gate, this quaint home offers 3 bedrooms with built in robes, modern central bathroom, large kitchen and living/dining room, hardwood floors, modern kitchen with timber bench tops, farmhouse sink.

Separate toilet, laundry and extra large storage room, back sun room leading to the large private decked area and studio. Ducted heating to house plus wood fired heater to studio.

A well appointed home ready to move in and enjoy, nothing more to do with tasteful renovations, new roof, external hardwood decking wrapping around the house, private and located on a quiet street. Charming and bright with a touch of french provincial.