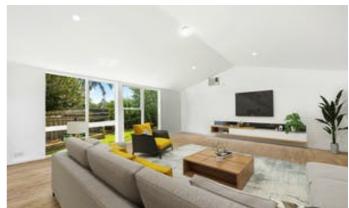

Situated behind a private fence with automatic gate, this quaint home offers 3 bedrooms with built in robes, modern central bathroom, large kitchen and living/dining room, hardwood floors, modern kitchen with timber bench tops, farmhouse sink.