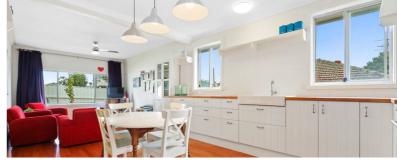

Situated behind a private fence with automatic gate, this quaint home offers 3 bedrooms with built in robes, modern central bathroom, large kitchen and living/dining room, hardwood floors, modern kitchen with timber bench tops, farmhouse sink.