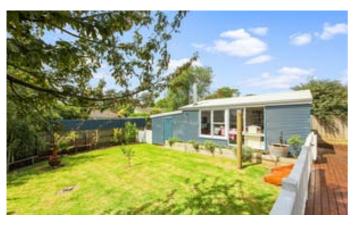

## 11 WILLIAMSON STREET, DROUIN, VIC 3818

Perfect location, fully renovated 3 bedroom plus Retreat

Ideal home in Drouin close distance to parkland, easy walk to shops & railway station.

Private backyard with ideal north facing timber deck, a well considered backyard studio/teenage retreat with heating, raked ceiling.

Separate toilet, laundry and extra large storage room, back sun room leading to the large private decked area and studio. Ducted heating to house plus wood fired heater to studio.

A well appointed home ready to move in and enjoy, nothing more to do with tasteful renovations, new roof, external hardwood decking wrapping around the house, private and located on a quiet street. Charming and bright with a touch of french provincial.