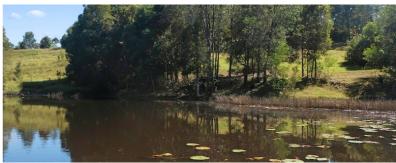

Water is not an issue here as part of the rear of the property contains a large shared dam with the rear 40 acre property. There is a picturesque spot to build a gazebo and deck to look out over the dam that is bordered by water lilies.

What we like:

Rare vacant 5 acres with views.

Close to town.

Three phase power available.

Fully fenced and mostly cleared.

Plenty of water from the dam at the rear.

Titled and ready for building.

Contact Ian Partington 0407 746280 - 7 days.