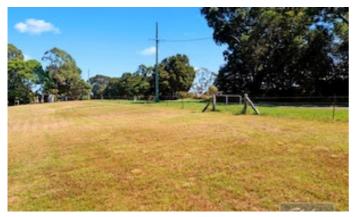

Surrounded by mostly large acreage lots you can the feel a sense of privacy the moment you pull into the driveway. Most of the land is cleared ready for building and establishing your own gardens and fruit orchards.

What we like:

Rare vacant 5 acres with views.

Close to town.

Three phase power available.

Fully fenced and mostly cleared.

Plenty of water from the dam at the rear.

Titled and ready for building.

Contact Ian Partington 0407 746280 - 7 days.