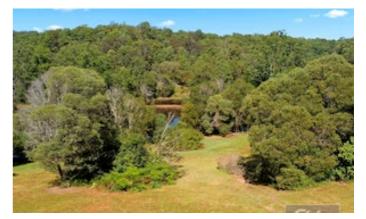

Water is not an issue here as part of the rear of the property contains a large shared dam with the rear 40 acre property. There is a picturesque spot to build a gazebo and deck to look out over the dam that is bordered by water lilies.