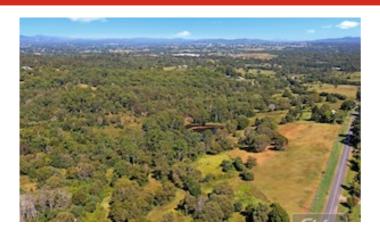

### 2.00 hectares, 4.95 acres

Located in the southeast of Gympie in the beautiful rural suburb of East Deep Creek is this elevated, ex farmland 5 acre property.

This is the first time in over 100 years this portion of the Hyland Road Farm has been placed on the market.

schools, shops, cafes, parks, river walks, markets and community events means you may find you never wanting to leave!

Gympie offers families a relaxed country lifestyle yet this property is relatively close to city amenities. Lot 3 Hyland Rd is just 8 min drive to Centro Shopping Centre, 7 mins Bunnings, 45 mins Noosaville and 55 mins Sunshine Coast Airport with school bus service at the front door.