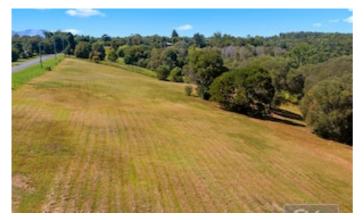

Surrounded by mostly large acreage lots you can the feel a sense of privacy the moment you pull into the driveway. Most of the land is cleared ready for building and establishing your own gardens and fruit orchards.

What we like:

Rare vacant 5 acres with views.

Close to town.

Three phase power available.

Fully fenced and mostly cleared.

Plenty of water from the dam at the rear.

Titled and ready for building.

Contact Ian Partington 0407 746280 - 7 days.