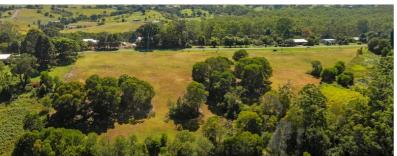

Surrounded by mostly large acreage lots you can the feel a sense of privacy the moment you pull into the driveway. Most of the land is cleared ready for building and establishing your own gardens and fruit orchards.

What we like:

Rare vacant 5 acres with views.

Close to town.

Three phase power available.

Fully fenced and mostly cleared.

Plenty of water from the dam at the rear.

Titled and ready for building.

Contact Ian Partington 0407 746280 - 7 days.