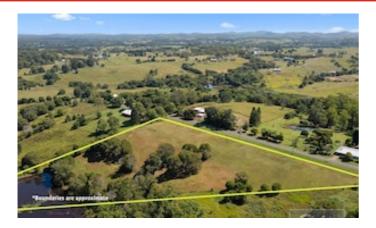

## Hyland Road, EAST DEEP CREEK, QLD 4570

RARE Vacant 5 Acres!

### 2.00 hectares, 4.95 acres

Located in the southeast of Gympie in the beautiful rural suburb of East Deep Creek is this elevated, ex farmland 5 acre property.

This is the first time in over 100 years this portion of the Hyland Road Farm has been placed on the market.

Surrounded by mostly large acreage lots you can the feel a sense of privacy the moment you pull into the driveway. Most of the land is cleared ready for building and establishing your own gardens and fruit orchards.

What we like:

Rare vacant 5 acres with views.

Close to town.

Three phase power available.

Fully fenced and mostly cleared.

Plenty of water from the dam at the rear.

Titled and ready for building.

Contact Ian Partington 0407 746280 - 7 days.