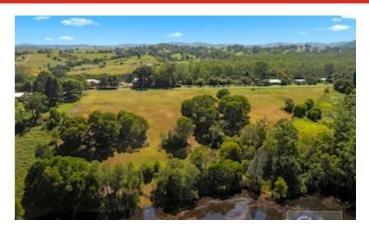

### 2.00 hectares, 4.95 acres

Located in the southeast of Gympie in the beautiful rural suburb of East Deep Creek is this elevated, ex farmland 5 acre property.

This is the first time in over 100 years this portion of the Hyland Road Farm has been placed on the market.

Surrounded by mostly large acreage lots you can the feel a sense of privacy the moment you pull into the driveway. Most of the land is cleared ready for building and establishing your own gardens and fruit orchards.