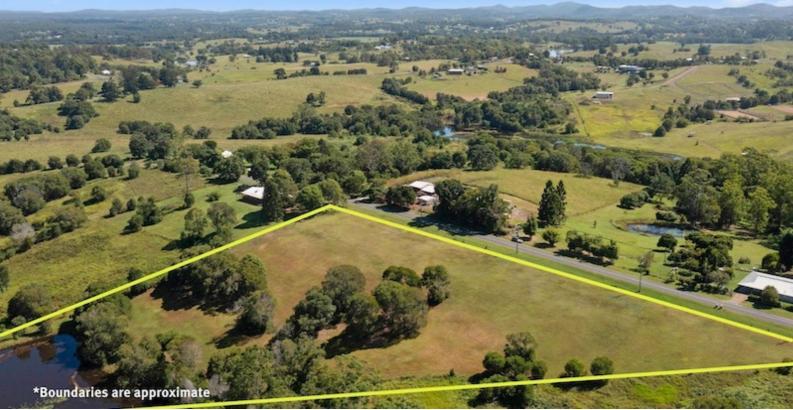

## Hyland Road, EAST DEEP CREEK, QLD 4570

RARE Vacant 5 Acres!

### 2.00 hectares, 4.95 acres

Located in the southeast of Gympie in the beautiful rural suburb of East Deep Creek is this elevated, ex farmland 5 acre property.

This is the first time in over 100 years this portion of the Hyland Road Farm has been placed on the market.

Surrounded by mostly large acreage lots you can the feel a sense of privacy the moment you pull into the driveway. Most of the land is cleared ready for building and establishing your own gardens and fruit orchards.

What we like:

Rare vacant 5 acres with views.

Close to town.

Three phase power available.

Fully fenced and mostly cleared.

Plenty of water from the dam at the rear.

Titled and ready for building.

Contact Ian Partington 0407 746280 - 7 days.