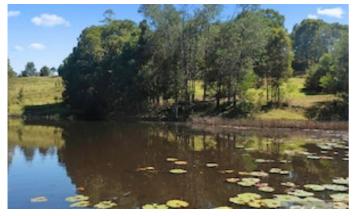

Water is not an issue here as part of the rear of the property contains a large shared dam with the rear 40 acre property. There is a picturesque spot to build a gazebo and deck to look out over the dam that is bordered by water lilies.