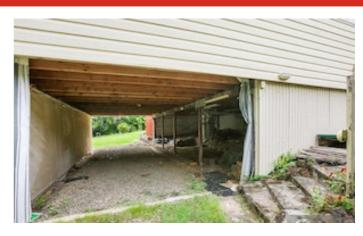

### 8 Larner Street, TIARO, QLD 4650

AUCTION - 26th March 10am!

Located in Tiaro this 2 bedroom home is now up for auction.

It sits on nearly half an acre (1922m2) with very well established gardens that include a variety of fruit trees. There is room underneath for 2 cars and there is a large full length rear verandah that looks out over some of the gardens.