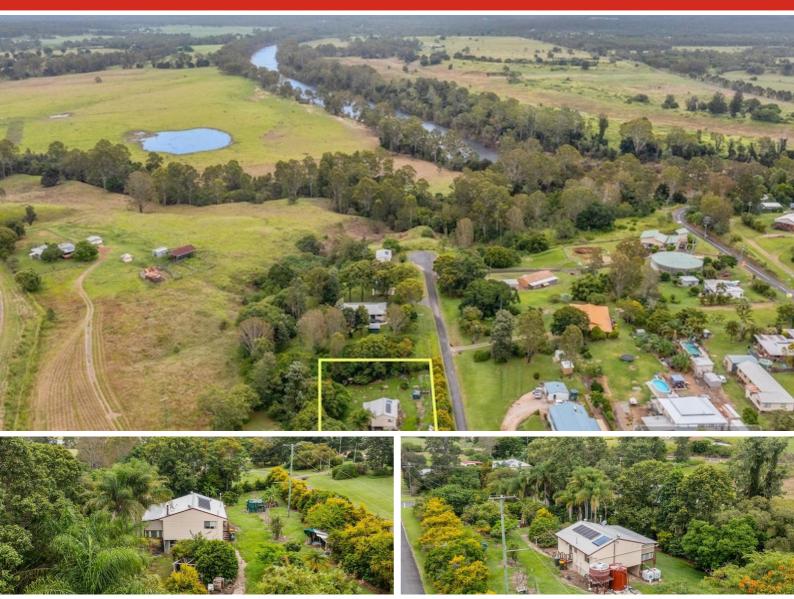

### 8 Larner Street, TIARO, QLD 4650

AUCTION - 26th March 10am!

Located in Tiaro this 2 bedroom home is now up for auction.

It sits on nearly half an acre (1922m2) with very well established gardens that include a variety of fruit trees. There is room underneath for 2 cars and there is a large full length rear verandah that looks out over some of the gardens.

Inside is an open plan kitchen, dining and lounge room with fireplace. The large master bedroom has a split cycle air conditioner and there are ceiling fans in both bedrooms and living area.

This home is within easy walking distance to the centre of town including Foodworks, Hotels, Butcher Shop, Post Office, Produce Store, Service Station, Town Hall, Doctors Surgery, Pharmacy, Police Station, Take Away Store, Coffee Shop, Craft Stores and Primary School.