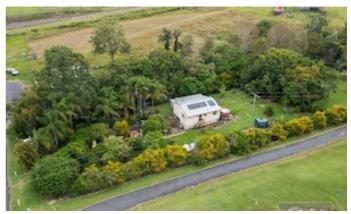

### 8 Larner Street, TIARO, QLD 4650

AUCTION - 26th March 10am!

Located in Tiaro this 2 bedroom home is now up for auction.

It sits on nearly half an acre (1922m2) with very well established gardens that include a variety of fruit trees. There is room underneath for 2 cars and there is a large full length rear verandah that looks out over some of the gardens.

Inside is an open plan kitchen, dining and lounge room with fireplace. The large master bedroom has a split cycle air conditioner and there are ceiling fans in both bedrooms and living area.

This home is within easy walking distance to the centre of town including Foodworks, Hotels, Butcher Shop, Post Office, Produce Store, Service Station, Town Hall, Doctors Surgery, Pharmacy, Police Station, Take Away Store, Coffee Shop, Craft Stores and Primary School.