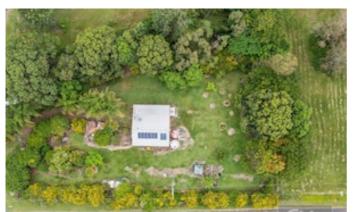

### 8 Larner Street, TIARO, QLD 4650

AUCTION - 26th March 10am!

Located in Tiaro this 2 bedroom home is now up for auction.

It sits on nearly half an acre (1922m2) with very well established gardens that include a variety of fruit trees. There is room underneath for 2 cars and there is a large full length rear verandah that looks out over some of the gardens.