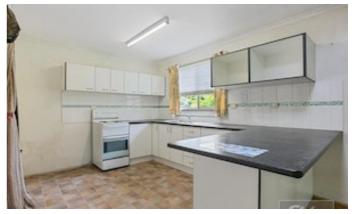

Inside is an open plan kitchen, dining and lounge room with fireplace. The large master bedroom has a split cycle air conditioner and there are ceiling fans in both bedrooms and living area.

This home is within easy walking distance to the centre of town including Foodworks, Hotels, Butcher Shop, Post Office, Produce Store, Service Station, Town Hall, Doctors Surgery, Pharmacy, Police Station, Take Away Store, Coffee Shop, Craft Stores and Primary School.