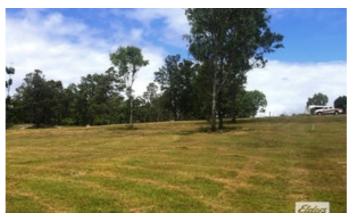

### 66 Fisher Road, ARALUEN, QLD 4570

2 acres -Tilted Land ready for Building!

This gently sloping elevated and flood free land has easy access and is mostly cleared perfect for building a lowset brick home with plenty of room for extras like sheds and moving large vehicles, caravans and horse floats.