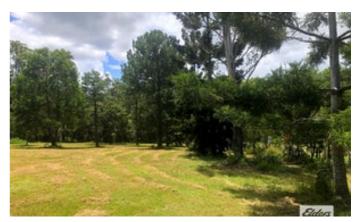

### 66 Fisher Road, ARALUEN, QLD 4570

2 acres -Tilted Land ready for Building!

#### 8,039.00 square metres,

Located in the popular suburb of Araluen is this newly created 2 acre property waiting for its new owner to build their dream home!

We have builders ready and waiting to build your new home!

This gently sloping elevated and flood free land has easy access and is mostly cleared perfect for building a lowset brick home with plenty of room for extras like sheds and moving large vehicles, caravans and horse floats.