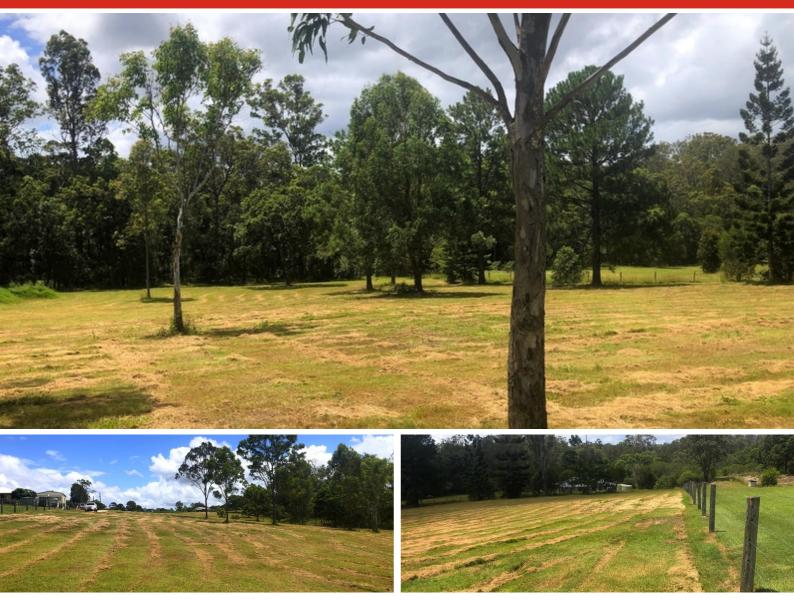

### 66 Fisher Road, ARALUEN, QLD 4570

2 acres -Tilted Land ready for Building!

This gently sloping elevated and flood free land has easy access and is mostly cleared perfect for building a lowset brick home with plenty of room for extras like sheds and moving large vehicles, caravans and horse floats.

Just 2 mins from the University of the Sunshine Coast, Victory College Gympie's leading co-educational independent college and 5 mins from Gympie's Goldfield Shopping Centre it is also handy to Tin Can Bay 35 mins to the north east.