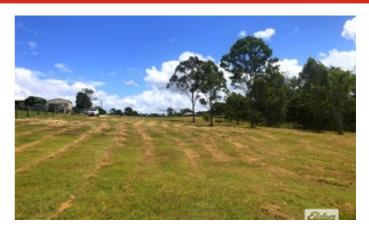

### 66 Fisher Road, ARALUEN, QLD 4570

2 acres -Tilted Land ready for Building!

#### 8,039.00 square metres,

Located in the popular suburb of Araluen is this newly created 2 acre property waiting for its new owner to build their dream home!

We have builders ready and waiting to build your new home!

This gently sloping elevated and flood free land has easy access and is mostly cleared perfect for building a lowset brick home with plenty of room for extras like sheds and moving large vehicles, caravans and horse floats.