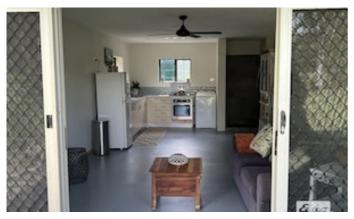

This property is seriously private!

Located in the centre of the property is a 4 acre cleared area with the balance native forest. In the cleared area is 12m x 8m lockup garage that has had a portion converted into a living area and a mezanine area above the living area. Water tanks are attached and off grid solar installed. Inside you will find a nicely renovated kitchen with gas stove top and gas oven plus a shower.