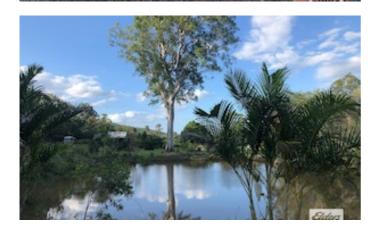

The full length of the front of the garage has an oversized verandah that overlooks 2 large dams and orchard. There is a water pump that feeds 2 x 22,000lt storage tanks at the top of the property which gravity feed to irrigation points.