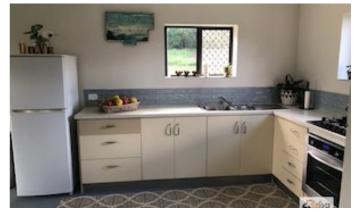

This property is seriously private!

Located in the centre of the property is a 4 acre cleared area with the balance native forest. In the cleared area is 12m x 8m lockup garage that has had a portion converted into a living area and a mezanine area above the living area. Water tanks are attached and off grid solar installed. Inside you will find a nicely renovated kitchen with gas stove top and gas oven plus a shower.