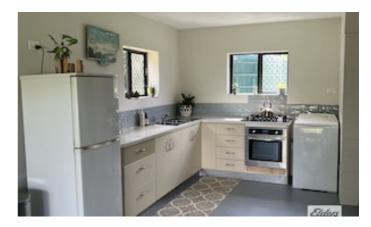

This property is seriously private!

Located in the centre of the property is a 4 acre cleared area with the balance native forest. In the cleared area is 12m x 8m lockup garage that has had a portion converted into a living area and a mezanine area above the living area. Water tanks are attached and off grid solar installed. Inside you will find a nicely renovated kitchen with gas stove top and gas oven plus a shower.