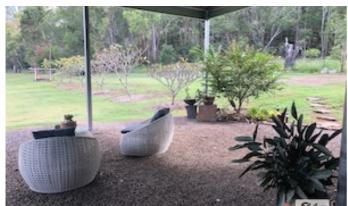

The full length of the front of the garage has an oversized verandah that overlooks 2 large dams and orchard. There is a water pump that feeds 2 x 22,000lt storage tanks at the top of the property which gravity feed to irrigation points.