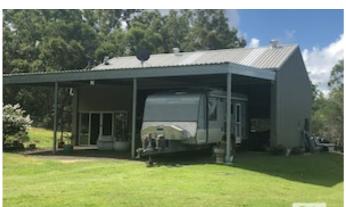

This property is seriously private!

Located in the centre of the property is a 4 acre cleared area with the balance native forest. In the cleared area is 12m x 8m lockup garage that has had a portion converted into a living area and a mezanine area above the living area. Water tanks are attached and off grid solar installed. Inside you will find a nicely renovated kitchen with gas stove top and gas oven plus a shower.

The full length of the front of the garage has an oversized verandah that overlooks 2 large dams and orchard. There is a water pump that feeds 2 x 22,000lt storage tanks at the top of the property which gravity feed to irrigation points.

If you are considering bring a horse or two then there is a small shed that can be used as stables and a set of steel yards for them.

What we like:

- \* Over 14 acres of PRIVACY.
- \* Elevated and flood free.
- \* 3 dams, irrigation and fruit trees.
- \* 12m x 8m over height shed with big verandah ideal for a large van.
- \* Off Grid Solar.
- \* Satellite NBN.