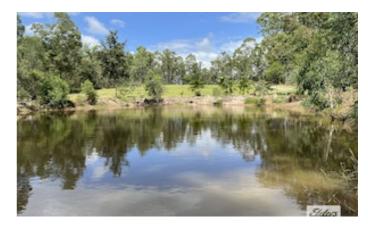

The full length of the front of the garage has an oversized verandah that overlooks 2 large dams and orchard. There is a water pump that feeds 2 x 22,000lt storage tanks at the top of the property which gravity feed to irrigation points.