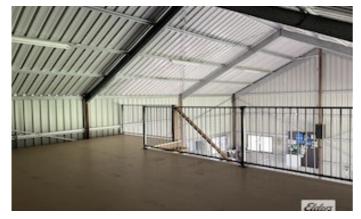

This property is seriously private!

Located in the centre of the property is a 4 acre cleared area with the balance native forest. In the cleared area is 12m x 8m lockup garage that has had a portion converted into a living area and a mezanine area above the living area. Water tanks are attached and off grid solar installed. Inside you will find a nicely renovated kitchen with gas stove top and gas oven plus a shower.