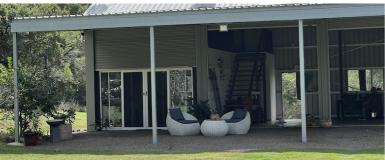

This property is seriously private!

Located in the centre of the property is a 4 acre cleared area with the balance native forest. In the cleared area is 12m x 8m lockup garage that has had a portion converted into a living area and a mezanine area above the living area. Water tanks are attached and off grid solar installed. Inside you will find a nicely renovated kitchen with gas stove top and gas oven plus a shower.

The full length of the front of the garage has an oversized verandah that overlooks 2 large dams and orchard. There is a water pump that feeds 2 x 22,000lt storage tanks at the top of the property which gravity feed to irrigation points.