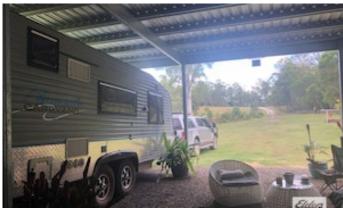

This property is seriously private!

Located in the centre of the property is a 4 acre cleared area with the balance native forest. In the cleared area is 12m x 8m lockup garage that has had a portion converted into a living area and a mezanine area above the living area. Water tanks are attached and off grid solar installed. Inside you will find a nicely renovated kitchen with gas stove top and gas oven plus a shower.

If you are considering bring a horse or two then there is a small shed that can be used as stables and a set of steel yards for them.

What we like:

- \* Over 14 acres of PRIVACY.
- \* Elevated and flood free.
- \* 3 dams, irrigation and fruit trees.
- \* 12m x 8m over height shed with big verandah ideal for a large van.
- \* Off Grid Solar.
- \* Satellite NBN.