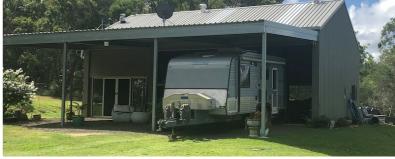

This property is seriously private!

Located in the centre of the property is a 4 acre cleared area with the balance native forest. In the cleared area is 12m x 8m lockup garage that has had a portion converted into a living area and a mezanine area above the living area. Water tanks are attached and off grid solar installed. Inside you will find a nicely renovated kitchen with gas stove top and gas oven plus a shower.

If you are considering bring a horse or two then there is a small shed that can be used as stables and a set of steel yards for them.

What we like:

- \* Over 14 acres of PRIVACY.
- \* Elevated and flood free.
- \* 3 dams, irrigation and fruit trees.
- \* 12m x 8m over height shed with big verandah ideal for a large van.
- \* Off Grid Solar.
- \* Satellite NBN.