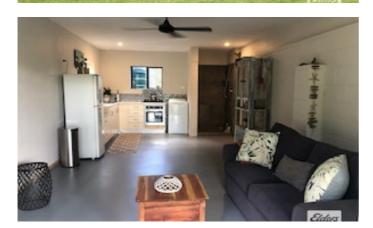

This property is seriously private!

Located in the centre of the property is a 4 acre cleared area with the balance native forest. In the cleared area is 12m x 8m lockup garage that has had a portion converted into a living area and a mezanine area above the living area. Water tanks are attached and off grid solar installed. Inside you will find a nicely renovated kitchen with gas stove top and gas oven plus a shower.