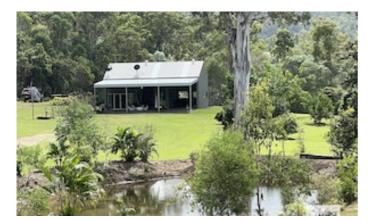

This property is seriously private!

Located in the centre of the property is a 4 acre cleared area with the balance native forest. In the cleared area is 12m x 8m lockup garage that has had a portion converted into a living area and a mezanine area above the living area. Water tanks are attached and off grid solar installed. Inside you will find a nicely renovated kitchen with gas stove top and gas oven plus a shower.

The full length of the front of the garage has an oversized verandah that overlooks 2 large dams and orchard. There is a water pump that feeds 2 x 22,000lt storage tanks at the top of the property which gravity feed to irrigation points.