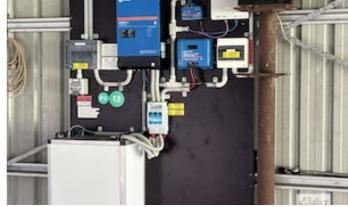

This property is seriously private!

Located in the centre of the property is a 4 acre cleared area with the balance native forest. In the cleared area is 12m x 8m lockup garage that has had a portion converted into a living area and a mezanine area above the living area. Water tanks are attached and off grid solar installed. Inside you will find a nicely renovated kitchen with gas stove top and gas oven plus a shower.

If you are considering bring a horse or two then there is a small shed that can be used as stables and a set of steel yards for them.

What we like:

- \* Over 14 acres of PRIVACY.
- \* Elevated and flood free.
- \* 3 dams, irrigation and fruit trees.
- \* 12m x 8m over height shed with big verandah ideal for a large van.
- \* Off Grid Solar.
- \* Satellite NBN.