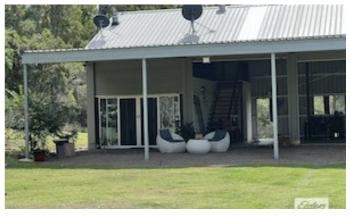

The full length of the front of the garage has an oversized verandah that overlooks 2 large dams and orchard. There is a water pump that feeds 2 x 22,000lt storage tanks at the top of the property which gravity feed to irrigation points.