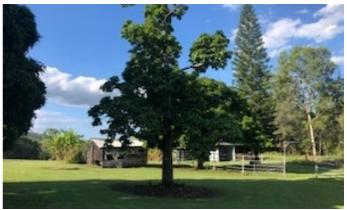

This property is seriously private!

Located in the centre of the property is a 4 acre cleared area with the balance native forest. In the cleared area is 12m x 8m lockup garage that has had a portion converted into a living area and a mezanine area above the living area. Water tanks are attached and off grid solar installed. Inside you will find a nicely renovated kitchen with gas stove top and gas oven plus a shower.

If you are considering bring a horse or two then there is a small shed that can be used as stables and a set of steel yards for them.

What we like:

- \* Over 14 acres of PRIVACY.
- \* Elevated and flood free.
- \* 3 dams, irrigation and fruit trees.
- \* 12m x 8m over height shed with big verandah ideal for a large van.
- \* Off Grid Solar.
- \* Satellite NBN.