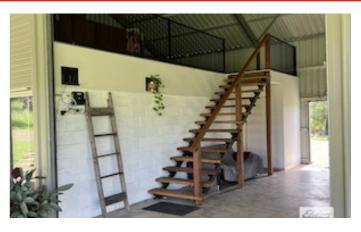

This property is seriously private!

Located in the centre of the property is a 4 acre cleared area with the balance native forest. In the cleared area is 12m x 8m lockup garage that has had a portion converted into a living area and a mezanine area above the living area. Water tanks are attached and off grid solar installed. Inside you will find a nicely renovated kitchen with gas stove top and gas oven plus a shower.