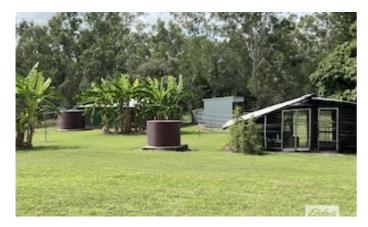

This property is seriously private!

Located in the centre of the property is a 4 acre cleared area with the balance native forest. In the cleared area is 12m x 8m lockup garage that has had a portion converted into a living area and a mezanine area above the living area. Water tanks are attached and off grid solar installed. Inside you will find a nicely renovated kitchen with gas stove top and gas oven plus a shower.