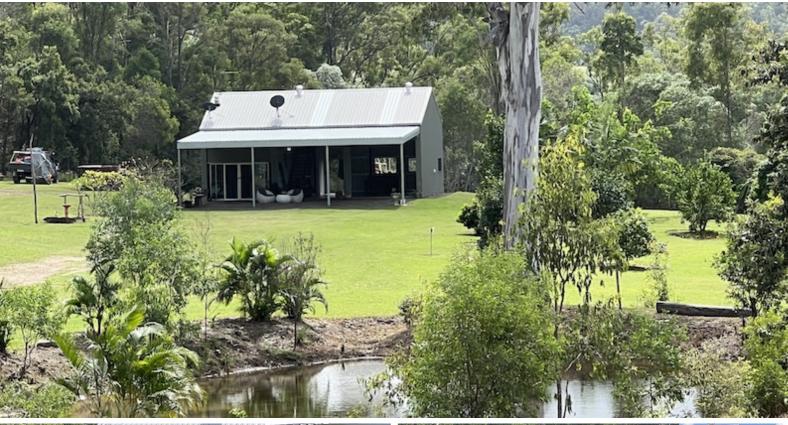

This property is seriously private!

Located in the centre of the property is a 4 acre cleared area with the balance native forest. In the cleared area is 12m x 8m lockup garage that has had a portion converted into a living area and a mezanine area above the living area. Water tanks are attached and off grid solar installed. Inside you will find a nicely renovated kitchen with gas stove top and gas oven plus a shower.

The full length of the front of the garage has an oversized verandah that overlooks 2 large dams and orchard. There is a water pump that feeds 2 x 22,000lt storage tanks at the top of the property which gravity feed to irrigation points.