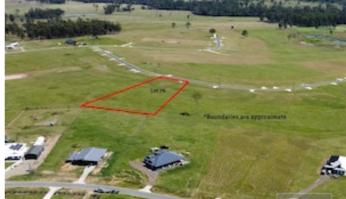

#### CONTACT DETAILS

Elders Real Estate Gympie 153 Mary Street Gympie, QLD 07 5482 6444

**Chynna Wuoti** 0419 970 422

Lot 76 is 6966m2 of gently sloping land. It has a large house site in an elevated position

with magic views through to the east and south east.

WHAT WE LIKE:

- Titled 1.5 acres of gently sloping quality land
- Beautiful farmland views
- House site ready for your new home
- Surrounded by quality homes.