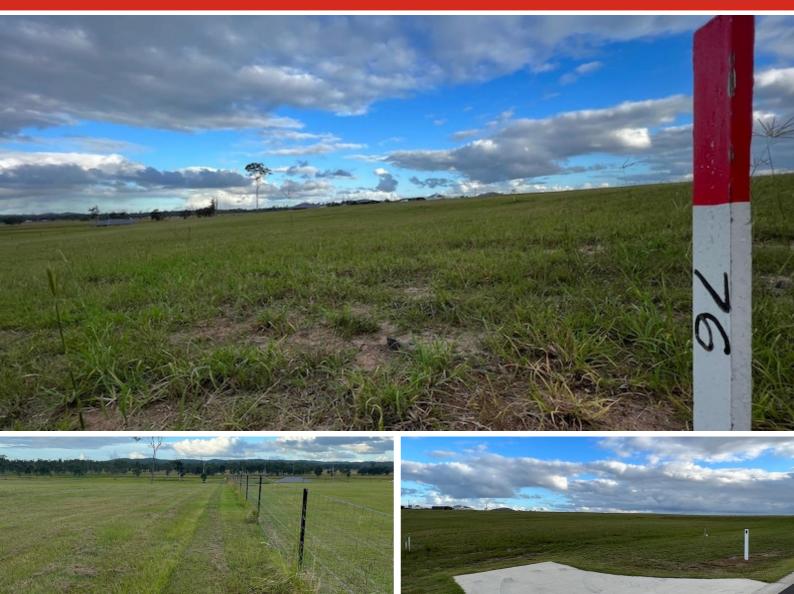

#### CONTACT DETAILS

Elders Real Estate Gympie 153 Mary Street Gympie, QLD 07 5482 6444

**Chynna Wuoti** 0419 970 422

Lot 76 is 6966m2 of gently sloping land. It has a large house site in an elevated position

with magic views through to the east and south east.

WHAT WE LIKE:

- Titled 1.5 acres of gently sloping quality land
- Beautiful farmland views
- House site ready for your new home
- Surrounded by quality homes.