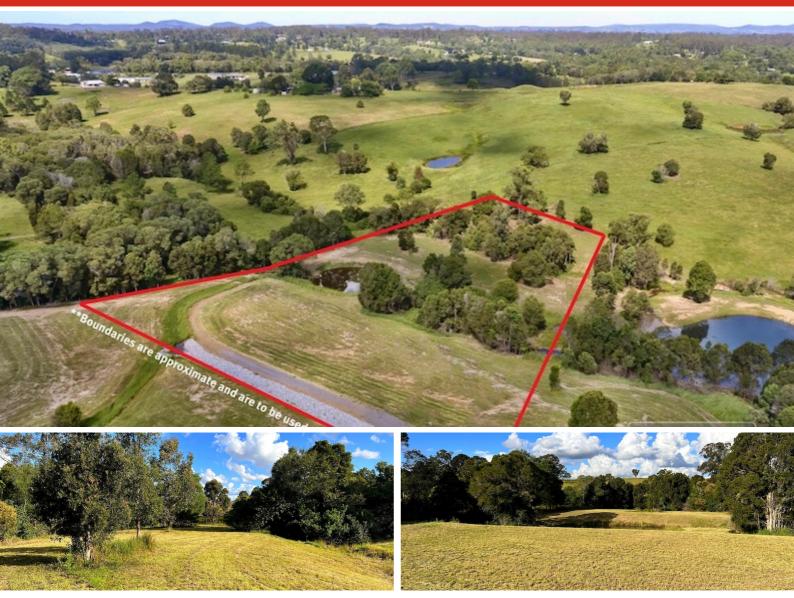

## 124 (lot 43) Overlander Avenue, CHATSWORTH, QLD 4570

3.3 Acres Bordering Farmland!

## 1.34 hectares, 3.32 acres

Sellers are committed elsewhere and have reduced price to SELL!!!

This property is the best value lifestyle acreage this close to Gympie.

3.3 acres only 7 minutes to the CBD! Seize this opportunity to live the acreage lifestyle while still having everything you need at your fingertips. This property is titled and ready for building so no waiting for a development to be completed.

Neighbouring two large farms, you will be able to enjoy the spacious feel this property provides. With an established levelled home site overlooking a dam and mature trees, all you have to do is build your dream home!

### WHAT WE LIKE:

- Titled and READY for building
- 13430m2 of land in a highly sought after suburb
- Easy access with established driveway
- Dam surrounded by mature trees
- Large levelled home site ideal for a large home and separate shed
- Quiet cul-de-sac position
- Backing onto farm land