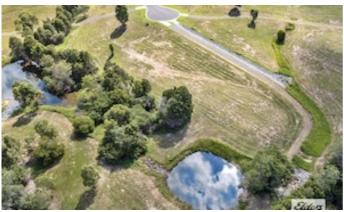

Neighbouring two large farms, you will be able to enjoy the spacious feel this property provides. With an established levelled home site overlooking a dam and mature trees, all you have to do is build your dream home!

### WHAT WE LIKE:

- Titled and READY for building
- 13430m2 of land in a highly sought after suburb
- Easy access with established driveway
- Dam surrounded by mature trees
- Large levelled home site ideal for a large home and separate shed
- Quiet cul-de-sac position
- Backing onto farm land