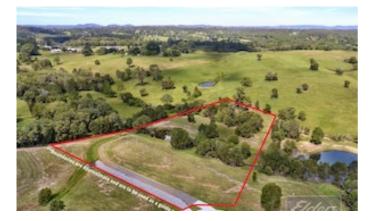

Neighbouring two large farms, you will be able to enjoy the spacious feel this property provides. With an established levelled home site overlooking a dam and mature trees, all you have to do is build your dream home!

### WHAT WE LIKE:

- Titled and READY for building
- 13430m2 of land in a highly sought after suburb
- Easy access with established driveway
- Dam surrounded by mature trees
- Large levelled home site ideal for a large home and separate shed
- Quiet cul-de-sac position
- Backing onto farm land