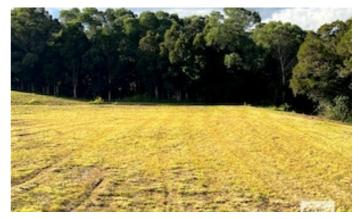

Neighbouring two large farms, you will be able to enjoy the spacious feel this property provides. With an established levelled home site overlooking a dam and mature trees, all you have to do is build your dream home!

### WHAT WE LIKE:

- Titled and READY for building
- 13430m2 of land in a highly sought after suburb
- Easy access with established driveway
- Dam surrounded by mature trees
- Large levelled home site ideal for a large home and separate shed
- Quiet cul-de-sac position
- Backing onto farm land