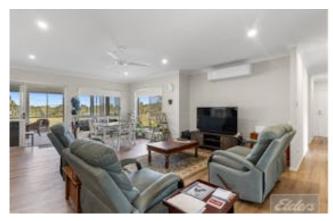

This well designed family home features 4 large bedrooms, 2 bathrooms which include a generous walk in robe and private ensuite in the main bedroom.

With two separate living areas plus a fully enclosed alfresco space, there's plenty of room for the whole family to spread out and enjoy.

The kitchen and living zones flow effortlessly to the outdoor entertaining area, perfect for relaxed afternoons or family get togethers, regardless of the weather!

Storage will not be an issue here when you find the additional storage room/ music room or art room attached to the garage.