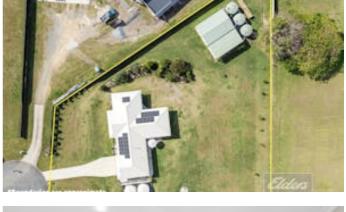

#### Spacious Family Living on a Beautiful Quiet Acre

Tucked away in a private cul de sac, 43 Friesian Court offers the ideal blend of space, privacy, and practicality on a beautifully landscaped 4102m² block.

Outside, you'll love the nearly perfectly flat, fully usable land with a 10m x 7m shed and 10m x 5m awning (ideal for storing your trailer, caravan or boat), a drilled water bore ready to connect too, lush landscaped gardens, as well as five x 22,500L water tanks

#### At a glance -

- 4 Bedrooms
- 2 Bathrooms
- 2 Car Garage
- 2 Living areas
- 10m x 7m Shed with Awning
- 10.56kw Solar system
- 5 x 22,500L Water tanks
- Bore
- Veggie Garden
- Quiet Cul de sac location