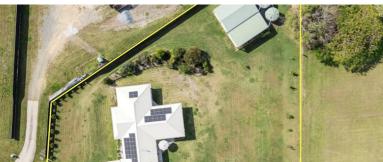

Outside, you'll love the nearly perfectly flat, fully usable land with a 10m x 7m shed and 10m x 5m awning (ideal for storing your trailer, caravan or boat), a drilled water bore ready to connect too, lush landscaped gardens, as well as five x 22,500L water tanks

#### At a glance -

- 4 Bedrooms
- 2 Bathrooms
- 2 Car Garage
- 2 Living areas
- 10m x 7m Shed with Awning
- 10.56kw Solar system
- 5 x 22,500L Water tanks
- Bore
- Veggie Garden
- Quiet Cul de sac location