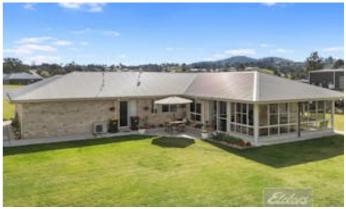

#### Spacious Family Living on a Beautiful Quiet Acre

Tucked away in a private cul de sac, 43 Friesian Court offers the ideal blend of space, privacy, and practicality on a beautifully landscaped 4102m² block.

Outside, you'll love the nearly perfectly flat, fully usable land with a 10m x 7m shed and 10m x 5m awning (ideal for storing your trailer, caravan or boat), a drilled water bore ready to connect too, lush landscaped gardens, as well as five x 22,500L water tanks