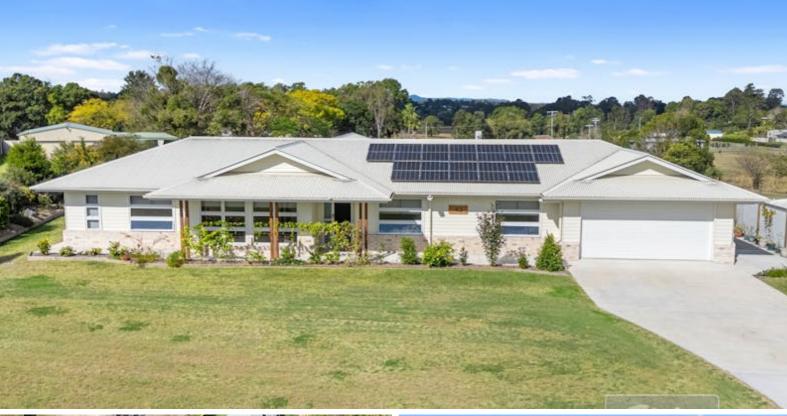

#### Spacious Family Living on a Beautiful Quiet Acre

Tucked away in a private cul de sac, 43 Friesian Court offers the ideal blend of space, privacy, and practicality on a beautifully landscaped 4102m² block.

This well designed family home features 4 large bedrooms, 2 bathrooms which include a generous walk in robe and private ensuite in the main bedroom.

With two separate living areas plus a fully enclosed alfresco space, there's plenty of room for the whole family to spread out and enjoy.

#### At a glance -

- 4 Bedrooms
- 2 Bathrooms
- 2 Car Garage
- 2 Living areas
- 10m x 7m Shed with Awning
- 10.56kw Solar system
- 5 x 22,500L Water tanks
- Bore
- Veggie Garden
- Quiet Cul de sac location