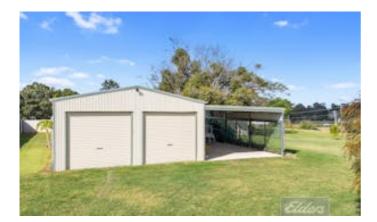

Outside, you'll love the nearly perfectly flat, fully usable land with a 10m x 7m shed and 10m x 5m awning (ideal for storing your trailer, caravan or boat), a drilled water bore ready to connect too, lush landscaped gardens, as well as five x 22,500L water tanks

#### At a glance -

- 4 Bedrooms
- 2 Bathrooms
- 2 Car Garage
- 2 Living areas
- 10m x 7m Shed with Awning
- 10.56kw Solar system
- 5 x 22,500L Water tanks
- Bore
- Veggie Garden
- Quiet Cul de sac location