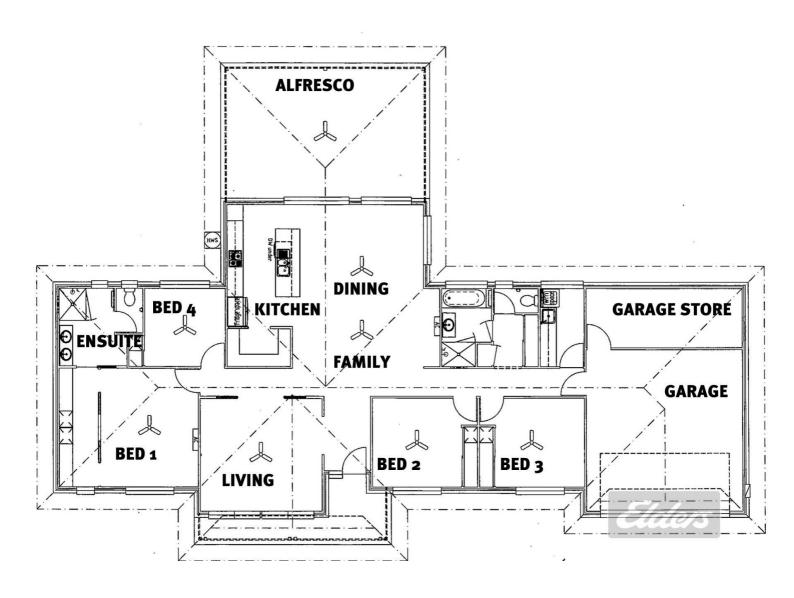

This well designed family home features 4 large bedrooms, 2 bathrooms which include a generous walk in robe and private ensuite in the main bedroom.

With two separate living areas plus a fully enclosed alfresco space, there's plenty of room for the whole family to spread out and enjoy.

The kitchen and living zones flow effortlessly to the outdoor entertaining area, perfect for relaxed afternoons or family get togethers, regardless of the weather!

Storage will not be an issue here when you find the additional storage room/ music room or art room attached to the garage.