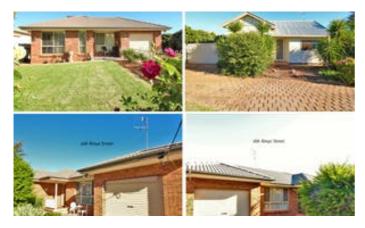

### 16-18 Binya Street, GRIFFITH, NSW 2680

 $3 \times 3$  bedrooms Brick Veneer villas consisting of lounge/dining, attractive kitchens and bathrooms and single lock-up garage with internal access. The villas have either very useable rear lawned yards or courtyard. The spacious, older style 5 bedroom home completes this quartet.