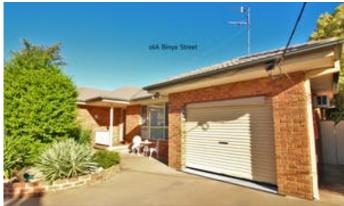

### 16-18 Binya Street, GRIFFITH, NSW 2680

 $3 \times 3$  bedrooms Brick Veneer villas consisting of lounge/dining, attractive kitchens and bathrooms and single lock-up garage with internal access. The villas have either very useable rear lawned yards or courtyard. The spacious, older style 5 bedroom home completes this quartet.