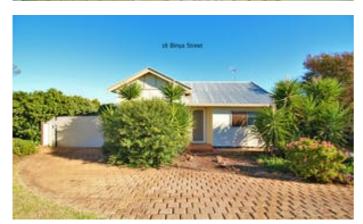

### 16-18 Binya Street, GRIFFITH, NSW 2680

 $3 \times 3$  bedrooms Brick Veneer villas consisting of lounge/dining, attractive kitchens and bathrooms and single lock-up garage with internal access. The villas have either very useable rear lawned yards or courtyard. The spacious, older style 5 bedroom home completes this quartet.