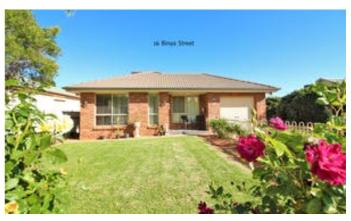

### 16-18 Binya Street, GRIFFITH, NSW 2680

 $3 \times 3$  bedrooms Brick Veneer villas consisting of lounge/dining, attractive kitchens and bathrooms and single lock-up garage with internal access. The villas have either very useable rear lawned yards or courtyard. The spacious, older style 5 bedroom home completes this quartet.