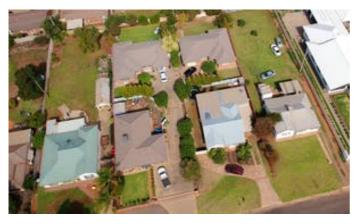

#### 4 INVESTMENT PROPERTIES IN 1 LINE

Looking to add to your Investment Portfolio or putting your funds to better use than in a nigh dormant bank account? This parcel of 4 residential properties, located so centrally to Griffith's CBD, Medical Precinct and schools should be immediately on your radar!

 $3 \times 3$  bedrooms Brick Veneer villas consisting of lounge/dining, attractive kitchens and bathrooms and single lock-up garage with internal access. The villas have either very useable rear lawned yards or courtyard. The spacious, older style 5 bedroom home completes this quartet.

- Land Area 2,200.00 square metres
- Bedrooms: 14
- Bathrooms: 4
- 3 car garage
- Single carport
- Air Conditioning