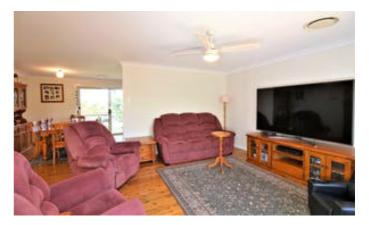

 $3 \times 3$  bedrooms Brick Veneer villas consisting of lounge/dining, attractive kitchens and bathrooms and single lock-up garage with internal access. The villas have either very useable rear lawned yards or courtyard. The spacious, older style 5 bedroom home completes this quartet.