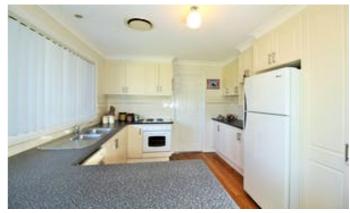

 $3 \times 3$  bedrooms Brick Veneer villas consisting of lounge/dining, attractive kitchens and bathrooms and single lock-up garage with internal access. The villas have either very useable rear lawned yards or courtyard. The spacious, older style 5 bedroom home completes this quartet.