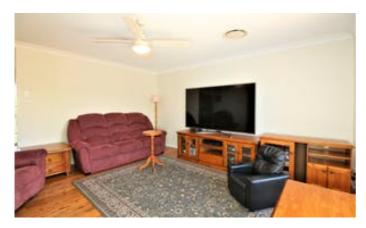

 $3 \times 3$  bedrooms Brick Veneer villas consisting of lounge/dining, attractive kitchens and bathrooms and single lock-up garage with internal access. The villas have either very useable rear lawned yards or courtyard. The spacious, older style 5 bedroom home completes this quartet.