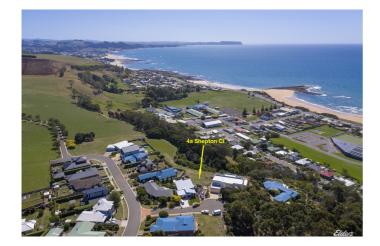

Lot 2, 4 Shepton Close, COOEE, TAS 7320

NOW THAT'S A VIEW

## 673.00 square metres,

Privately tucked away in a quiet cul-de-sac in one of Burnie's premiere subdivisions is this fabulous level building block with what could be described as the best view around!

Enjoying stunning views along the coast and across to Table Cape in the distance, this could be the chance you've been waiting for to secure your dream block.

Disclaimer: While Elders Real Estate Burnie has taken every care to verify the accuracy of the details in this advertisement, we cannot guarantee its correctness. Prospective buyers or tenants need to take such action as is necessary, to satisfy themselves of any pertinent matters.