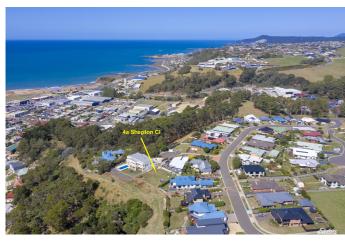

Lot 2, 4 Shepton Close, COOEE, TAS 7320

NOW THAT'S A VIEW

## 673.00 square metres,

Privately tucked away in a quiet cul-de-sac in one of Burnie's premiere subdivisions is this fabulous level building block with what could be described as the best view around!