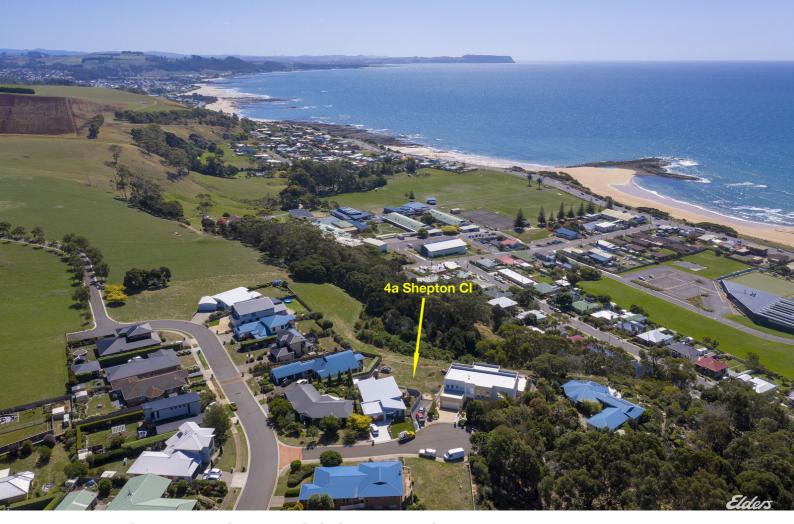

Lot 2, 4 Shepton Close, COOEE, TAS 7320

NOW THAT'S A VIEW

## 673.00 square metres,

Privately tucked away in a quiet cul-de-sac in one of Burnie's premiere subdivisions is this fabulous level building block with what could be described as the best view around!

Enjoying stunning views along the coast and across to Table Cape in the distance, this could be the chance you've been waiting for to secure your dream block.

Disclaimer: While Elders Real Estate Burnie has taken every care to verify the accuracy of the details in this advertisement, we cannot guarantee its correctness. Prospective buyers or tenants need to take such action as is necessary, to satisfy themselves of any pertinent matters.