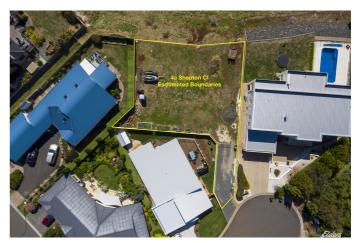

## 673.00 square metres,

Privately tucked away in a quiet cul-de-sac in one of Burnie's premiere subdivisions is this fabulous level building block with what could be described as the best view around!

Land Area 673.00 square metres

TYPE: Sold

**INTERNET ID:** 23064886

**SALE DETAILS** 

Offers Over \$299,000