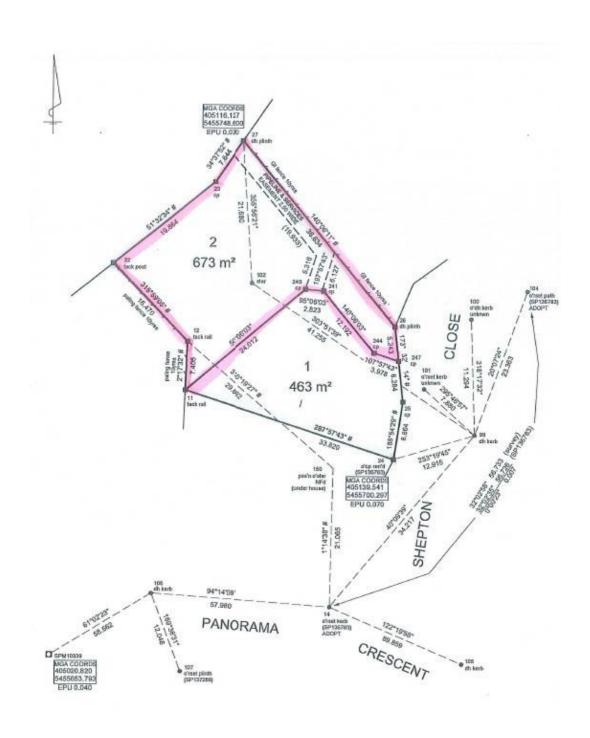

## 673.00 square metres,

Privately tucked away in a quiet cul-de-sac in one of Burnie's premiere subdivisions is this fabulous level building block with what could be described as the best view around!

Land Area 673.00 square metres

TYPE: Sold

**INTERNET ID:** 23064886

**SALE DETAILS** 

Offers Over \$299,000