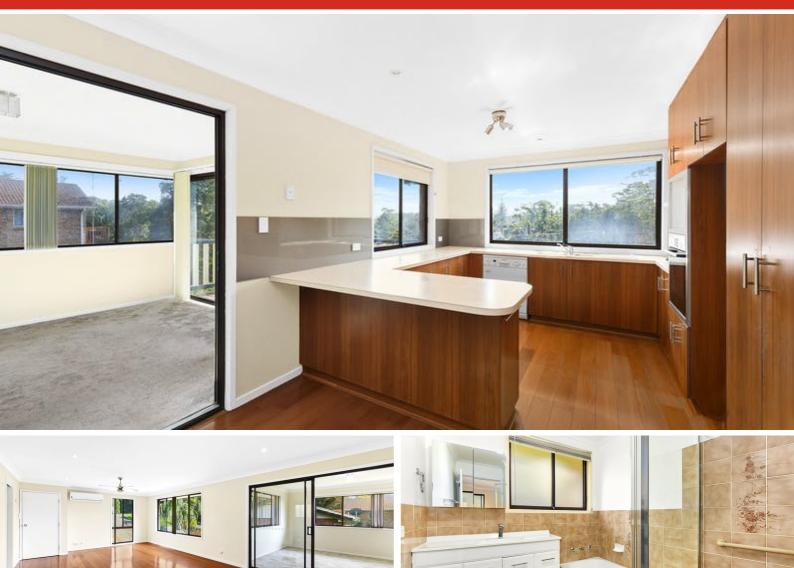

### Heart Of The Hastings

Well sought after area, this home is elevated to catch the ocean breeze. The ground floor shares a massive rumpus, a big third bedroom. Close to school, corner shops and only a short walk to Shelly Beach.

- Large living area and fully enclosed sun room
- Air conditioned
- Generous sized bedrooms with built-ins and fans
- Huge rumpus
- Big kitchen, gas cooking and dishwasher
- Remote single garage
- Pets considered on application