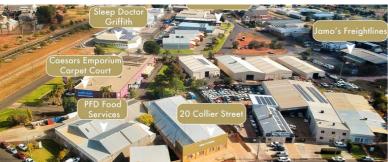

#### Industrial Investment Opportunity - Griffith NSW

Elders Commercial Griffith are pleased to exclusively offer 20 Collier Street Griffith NSW for Auction.

First time offered for public auction, 20 Collier Street represents a fantastic opportunity to purchase a substantial warehouse holding, strategically located within Griffith's core industrial precinct, Mooreville Estate.