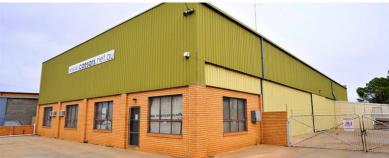

#### Industrial Investment Opportunity - Griffith NSW

Elders Commercial Griffith are pleased to exclusively offer 20 Collier Street Griffith NSW for Auction.

First time offered for public auction, 20 Collier Street represents a fantastic opportunity to purchase a substantial warehouse holding, strategically located within Griffith's core industrial precinct, Mooreville Estate.

#### Key features include:

- Expansive warehouse of approx. 900m2
- Situated on approx. 2,137m2 allotment
- Zoned IN1 General Industrial
- Side access for unloading/loading
- Offices plus amenities
  - Land Area 2,137.00 square metres
  - Commercial Type: