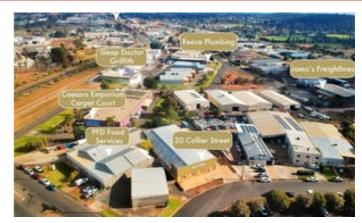

### 20 Collier Street, GRIFFITH, NSW 2680

#### Industrial Investment Opportunity - Griffith NSW

Elders Commercial Griffith are pleased to exclusively offer 20 Collier Street Griffith NSW for Auction.

First time offered for public auction, 20 Collier Street represents a fantastic opportunity to purchase a substantial warehouse holding, strategically located within Griffith's core industrial precinct, Mooreville Estate.