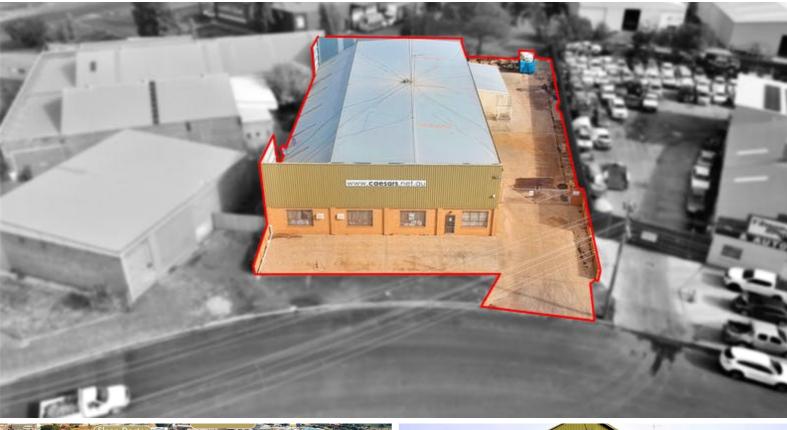

#### Industrial Investment Opportunity - Griffith NSW

Elders Commercial Griffith are pleased to exclusively offer 20 Collier Street Griffith NSW for Auction.

First time offered for public auction, 20 Collier Street represents a fantastic opportunity to purchase a substantial warehouse holding, strategically located within Griffith's core industrial precinct, Mooreville Estate.

#### Key features include:

- Expansive warehouse of approx. 900m2
- Situated on approx. 2,137m2 allotment
- Zoned IN1 General Industrial
- Side access for unloading/loading
- Offices plus amenities
  - Land Area 2,137.00 square metres
  - Commercial Type: