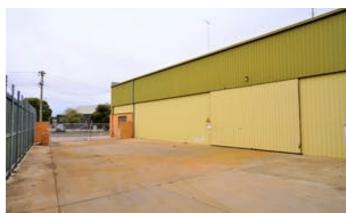

#### Key features include:

- Expansive warehouse of approx. 900m2
- Situated on approx. 2,137m2 allotment
- Zoned IN1 General Industrial
- Side access for unloading/loading
- Offices plus amenities
  - Land Area 2,137.00 square metres
  - Commercial Type: