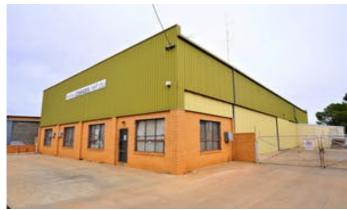

#### Industrial Investment Opportunity - Griffith NSW

Elders Commercial Griffith are pleased to exclusively offer 20 Collier Street Griffith NSW for Auction.

First time offered for public auction, 20 Collier Street represents a fantastic opportunity to purchase a substantial warehouse holding, strategically located within Griffith's core industrial precinct, Mooreville Estate.

#### Key features include:

- Expansive warehouse of approx. 900m2
- Situated on approx. 2,137m2 allotment
- Zoned IN1 General Industrial
- Side access for unloading/loading
- Offices plus amenities
  - Land Area 2,137.00 square metres
  - Commercial Type: