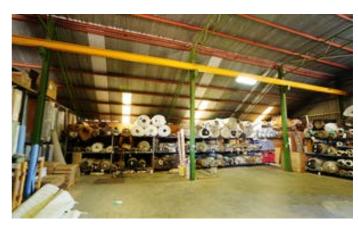

#### Industrial Investment Opportunity - Griffith NSW

Elders Commercial Griffith are pleased to exclusively offer 20 Collier Street Griffith NSW for Auction.

First time offered for public auction, 20 Collier Street represents a fantastic opportunity to purchase a substantial warehouse holding, strategically located within Griffith's core industrial precinct, Mooreville Estate.

#### Key features include:

- Expansive warehouse of approx. 900m2
- Situated on approx. 2,137m2 allotment
- Zoned IN1 General Industrial
- Side access for unloading/loading
- Offices plus amenities
  - Land Area 2,137.00 square metres
  - Commercial Type: