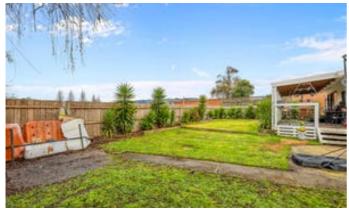

## Location Character & Renovated- Under Contract

Located 500m from Yarragon Village, Melbourne railway station only seconds to the local primary school and kindergarten.

Set on a 745m2 allotment, a character home with high ceilings, updated weatherboards, with 3 large bedrooms, formal lounge, renovated open plan kitchen with large bench return, 900mm gas cooktop and electric oven, spacious north facing dining and living area opening to rear undercover timber deck. Wide entrance with new laminate flooring, carpets and paint. Fully renovated bathroom with European laundry. Split System to main living area. Fully enclosed backyard with 4 car garage. Ample off-street parking.