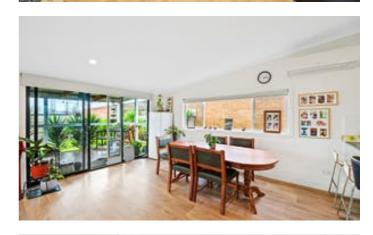

## Location Character & Renovated- Under Contract

Located 500m from Yarragon Village, Melbourne railway station only seconds to the local primary school and kindergarten.

Set on a 745m2 allotment, a character home with high ceilings, updated weatherboards, with 3 large bedrooms, formal lounge, renovated open plan kitchen with large bench return, 900mm gas cooktop and electric oven, spacious north facing dining and living area opening to rear undercover timber deck. Wide entrance with new laminate flooring, carpets and paint. Fully renovated bathroom with European laundry. Split System to main living area. Fully enclosed backyard with 4 car garage. Ample off-street parking.