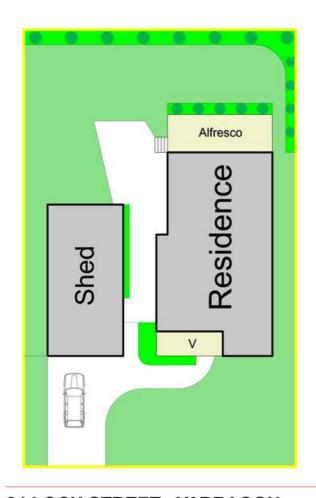

## 24 LOCH STREET, YARRAGON, VIC 3823

## Location Character & Renovated- Under Contract

Located 500m from Yarragon Village, Melbourne railway station only seconds to the local primary school and kindergarten.

Set on a 745m2 allotment, a character home with high ceilings, updated weatherboards, with 3 large bedrooms, formal lounge, renovated open plan kitchen with large bench return, 900mm gas cooktop and electric oven, spacious north facing dining and living area opening to rear undercover timber deck. Wide entrance with new laminate flooring, carpets and paint. Fully renovated bathroom with European laundry. Split System to main living area. Fully enclosed backyard with 4 car garage. Ample off-street parking.

## 24 LOCH STREET, YARRAGON

THE FLOOR PLAN IS NOT TO SCALE. MEASUREMENTS ARE INDICATIVE AND IN METERS. EXTERIOR ELEMENTS ARE NOT IN POSITION PLANS SHOULD NOT BE RELIED ON. INTERESTED PARTIES SHOULD MAKE AND RELY ON THEIR OWN ENQUIRIES.

Under Roof Area 168m² (18SQ)