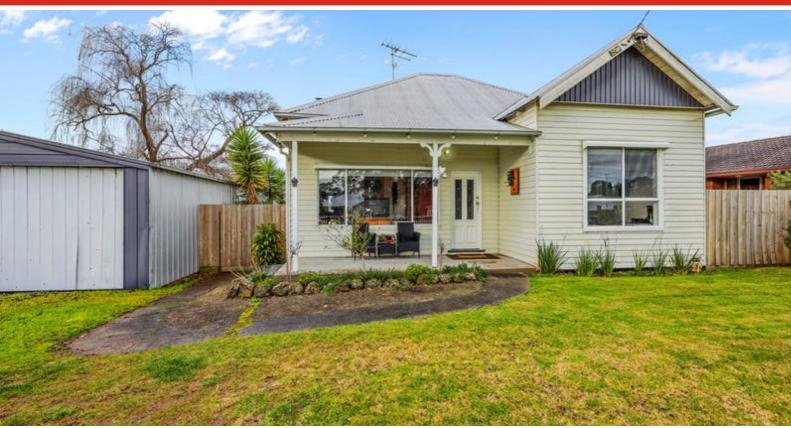

## 24 LOCH STREET, YARRAGON, VIC 3823

## Location Character & Renovated- Under Contract

Located 500m from Yarragon Village, Melbourne railway station only seconds to the local primary school and kindergarten.

Set on a 745m2 allotment, a character home with high ceilings, updated weatherboards, with 3 large bedrooms, formal lounge, renovated open plan kitchen with large bench return, 900mm gas cooktop and electric oven, spacious north facing dining and living area opening to rear undercover timber deck. Wide entrance with new laminate flooring, carpets and paint. Fully renovated bathroom with European laundry. Split System to main living area. Fully enclosed backyard with 4 car garage. Ample off-street parking.

A fantastic position in Yarragon inner town location.

https://www.consumer.vic.gov.au/duediligencechecklist

Other features: Close to Schools, Close to Shops, Close to Transport

Land Area 746.00 square metres