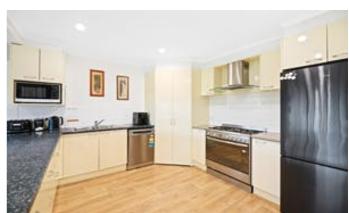

## Location Character & Renovated- Under Contract

Located 500m from Yarragon Village, Melbourne railway station only seconds to the local primary school and kindergarten.

Set on a 745m2 allotment, a character home with high ceilings, updated weatherboards, with 3 large bedrooms, formal lounge, renovated open plan kitchen with large bench return, 900mm gas cooktop and electric oven, spacious north facing dining and living area opening to rear undercover timber deck. Wide entrance with new laminate flooring, carpets and paint. Fully renovated bathroom with European laundry. Split System to main living area. Fully enclosed backyard with 4 car garage. Ample off-street parking.