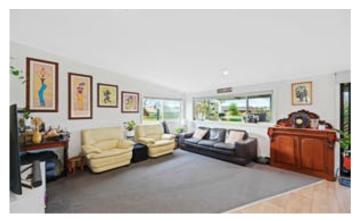

## Location Character & Renovated- Under Contract

Located 500m from Yarragon Village, Melbourne railway station only seconds to the local primary school and kindergarten.

Set on a 745m2 allotment, a character home with high ceilings, updated weatherboards, with 3 large bedrooms, formal lounge, renovated open plan kitchen with large bench return, 900mm gas cooktop and electric oven, spacious north facing dining and living area opening to rear undercover timber deck. Wide entrance with new laminate flooring, carpets and paint. Fully renovated bathroom with European laundry. Split System to main living area. Fully enclosed backyard with 4 car garage. Ample off-street parking.