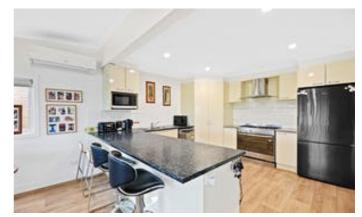

## Location Character & Renovated- Under Contract

Located 500m from Yarragon Village, Melbourne railway station only seconds to the local primary school and kindergarten.

Set on a 745m2 allotment, a character home with high ceilings, updated weatherboards, with 3 large bedrooms, formal lounge, renovated open plan kitchen with large bench return, 900mm gas cooktop and electric oven, spacious north facing dining and living area opening to rear undercover timber deck. Wide entrance with new laminate flooring, carpets and paint. Fully renovated bathroom with European laundry. Split System to main living area. Fully enclosed backyard with 4 car garage. Ample off-street parking.