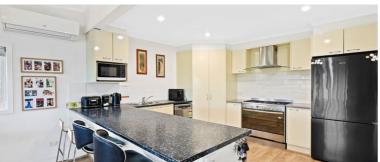

## Location Character & Renovated- Under Contract

Located 500m from Yarragon Village, Melbourne railway station only seconds to the local primary school and kindergarten.

Set on a 745m2 allotment, a character home with high ceilings, updated weatherboards, with 3 large bedrooms, formal lounge, renovated open plan kitchen with large bench return, 900mm gas cooktop and electric oven, spacious north facing dining and living area opening to rear undercover timber deck. Wide entrance with new laminate flooring, carpets and paint. Fully renovated bathroom with European laundry. Split System to main living area. Fully enclosed backyard with 4 car garage. Ample off-street parking.