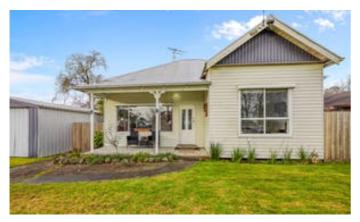

## 24 LOCH STREET, YARRAGON, VIC 3823

## Location Character & Renovated- Under Contract

Located 500m from Yarragon Village, Melbourne railway station only seconds to the local primary school and kindergarten.

Set on a 745m2 allotment, a character home with high ceilings, updated weatherboards, with 3 large bedrooms, formal lounge, renovated open plan kitchen with large bench return, 900mm gas cooktop and electric oven, spacious north facing dining and living area opening to rear undercover timber deck. Wide entrance with new laminate flooring, carpets and paint. Fully renovated bathroom with European laundry. Split System to main living area. Fully enclosed backyard with 4 car garage. Ample off-street parking.