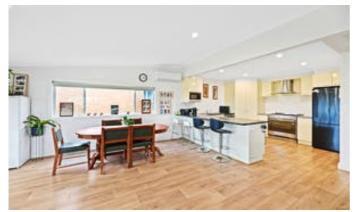

## Location Character & Renovated- Under Contract

Located 500m from Yarragon Village, Melbourne railway station only seconds to the local primary school and kindergarten.

Set on a 745m2 allotment, a character home with high ceilings, updated weatherboards, with 3 large bedrooms, formal lounge, renovated open plan kitchen with large bench return, 900mm gas cooktop and electric oven, spacious north facing dining and living area opening to rear undercover timber deck. Wide entrance with new laminate flooring, carpets and paint. Fully renovated bathroom with European laundry. Split System to main living area. Fully enclosed backyard with 4 car garage. Ample off-street parking.