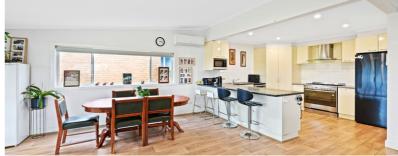

## Location Character & Renovated- Under Contract

Located 500m from Yarragon Village, Melbourne railway station only seconds to the local primary school and kindergarten.

Set on a 745m2 allotment, a character home with high ceilings, updated weatherboards, with 3 large bedrooms, formal lounge, renovated open plan kitchen with large bench return, 900mm gas cooktop and electric oven, spacious north facing dining and living area opening to rear undercover timber deck. Wide entrance with new laminate flooring, carpets and paint. Fully renovated bathroom with European laundry. Split System to main living area. Fully enclosed backyard with 4 car garage. Ample off-street parking.