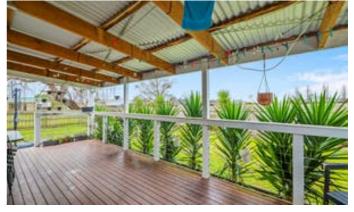

## Location Character & Renovated- Under Contract

Located 500m from Yarragon Village, Melbourne railway station only seconds to the local primary school and kindergarten.

Set on a 745m2 allotment, a character home with high ceilings, updated weatherboards, with 3 large bedrooms, formal lounge, renovated open plan kitchen with large bench return, 900mm gas cooktop and electric oven, spacious north facing dining and living area opening to rear undercover timber deck. Wide entrance with new laminate flooring, carpets and paint. Fully renovated bathroom with European laundry. Split System to main living area. Fully enclosed backyard with 4 car garage. Ample off-street parking.