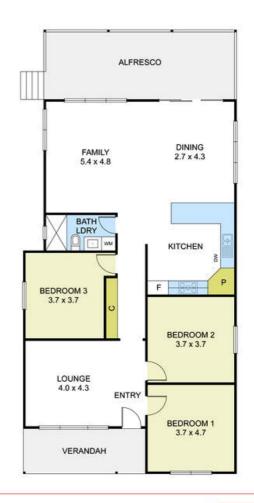

## 24 LOCH STREET, YARRAGON, VIC 3823

## Location Character & Renovated- Under Contract

Located 500m from Yarragon Village, Melbourne railway station only seconds to the local primary school and kindergarten.

Set on a 745m2 allotment, a character home with high ceilings, updated weatherboards, with 3 large bedrooms, formal lounge, renovated open plan kitchen with large bench return, 900mm gas cooktop and electric oven, spacious north facing dining and living area opening to rear undercover timber deck. Wide entrance with new laminate flooring, carpets and paint. Fully renovated bathroom with European laundry. Split System to main living area. Fully enclosed backyard with 4 car garage. Ample off-street parking.

## 24 LOCH STREET, YARRAGON

THE FLOOR PLAN IS NOT TO SCALE. MEASUREMENTS ARE INDICATIVE AND IN METERS. EXTERIOR ELEMENTS ARE NOT IN POSITION PLANS SHOULD NOT BE RELIED ON. INTERESTED PARTIES SHOULD MAKE AND RELY ON THEIR OWN ENQUIRIES.

Under Roof Area 168m² (18SQ)