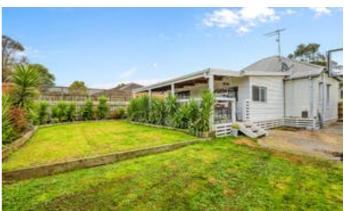

## Location Character & Renovated- Under Contract

Located 500m from Yarragon Village, Melbourne railway station only seconds to the local primary school and kindergarten.

Set on a 745m2 allotment, a character home with high ceilings, updated weatherboards, with 3 large bedrooms, formal lounge, renovated open plan kitchen with large bench return, 900mm gas cooktop and electric oven, spacious north facing dining and living area opening to rear undercover timber deck. Wide entrance with new laminate flooring, carpets and paint. Fully renovated bathroom with European laundry. Split System to main living area. Fully enclosed backyard with 4 car garage. Ample off-street parking.