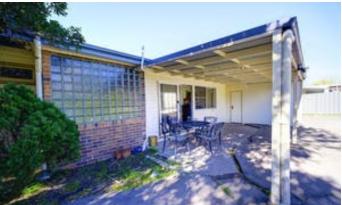

- · Additional sunroom at rear with internal laundry adjacent
- Fully zoned ducted air-conditioning and ceiling fans throughout
- Large undercover rear patio overlooking the back yard and providing all weather access to the handy second toilet
- Gated side access to the rear yard and single garage with attached carport. Large workshop area as well as additional garden shed
- An abundance of fruit trees including mangoes, bananas and a variety of citrus