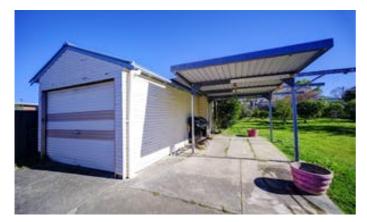

- · Additional sunroom at rear with internal laundry adjacent
- Fully zoned ducted air-conditioning and ceiling fans throughout
- Large undercover rear patio overlooking the back yard and providing all weather access to the handy second toilet
- Gated side access to the rear yard and single garage with attached carport. Large workshop area as well as additional garden shed
- An abundance of fruit trees including mangoes, bananas and a variety of citrus