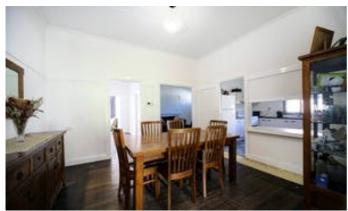

Upon inspection of the home, you will also find:

- Spacious formal lounge room
- Large dining room adjacent the equally large kitchen
- Three oversize bedrooms all offering built-in wardrobes
- · Perfect home office or fourth bedroom in place of the enclose front verandah