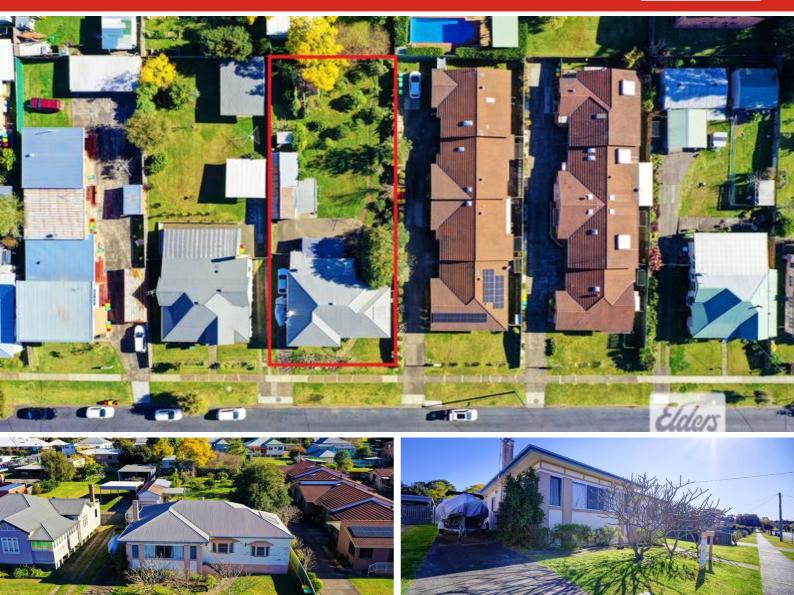

Not only does 10 Flett Street provide the perfect location and platform for your forever home, the 1012m2 block upon which it proudly sits opens several potentially lucrative development opportunities for the savvy investor; large enough for a dual occupancy (STCA) or remove the house and build villas, much like the neighbouring properties in the street.

10 Flett Street Taree