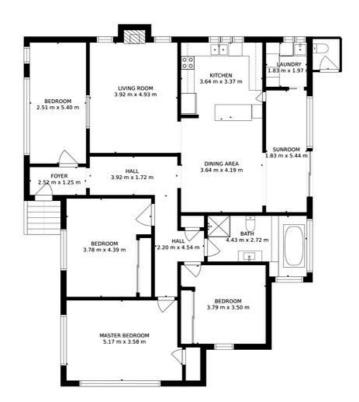

Upon inspection of the home, you will also find:

- Spacious formal lounge room
- Large dining room adjacent the equally large kitchen
- Three oversize bedrooms all offering built-in wardrobes
- · Perfect home office or fourth bedroom in place of the enclose front verandah

- · Additional sunroom at rear with internal laundry adjacent
- Fully zoned ducted air-conditioning and ceiling fans throughout
- Large undercover rear patio overlooking the back yard and providing all weather access to the handy second toilet
- Gated side access to the rear yard and single garage with attached carport. Large workshop area as well as additional garden shed
- An abundance of fruit trees including mangoes, bananas and a variety of citrus

Facetime video inspection available for this property during Covid-19 lock down conditions

Other features: Built-In Wardrobes, Close to Schools, Close to Transport, Garden, Secure Parking

- Land Area 1,012.00 square metre
- Bedrooms: 4
- Bathrooms: 1
- Single garage
- Air Conditioning