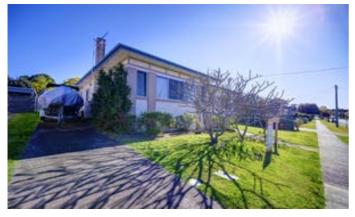

### QUARTER ACRE IN TAREE WEST

This character-filled traditional weatherboard home is ready for its new owner. Upon inspection you will find desirable and sought-after features that are becoming harder and harder to find in homes today; 10ft ornate ceilings, lead light windows, hardwood timber floors, oversize rooms, brick fireplaces to name a few.

- · Additional sunroom at rear with internal laundry adjacent
- Fully zoned ducted air-conditioning and ceiling fans throughout
- Large undercover rear patio overlooking the back yard and providing all weather access to the handy second toilet
- Gated side access to the rear yard and single garage with attached carport. Large workshop area as well as additional garden shed
- An abundance of fruit trees including mangoes, bananas and a variety of citrus