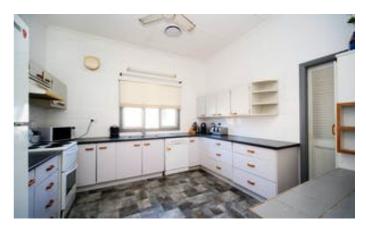

Upon inspection of the home, you will also find:

- Spacious formal lounge room
- Large dining room adjacent the equally large kitchen
- Three oversize bedrooms all offering built-in wardrobes
- · Perfect home office or fourth bedroom in place of the enclose front verandah