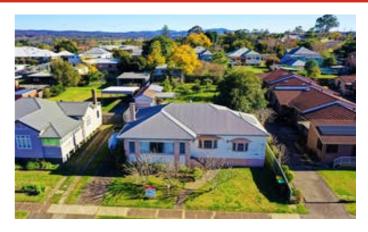

## 10 Flett Street, TAREE, NSW 2430

### QUARTER ACRE IN TAREE WEST

This character-filled traditional weatherboard home is ready for its new owner. Upon inspection you will find desirable and sought-after features that are becoming harder and harder to find in homes today; 10ft ornate ceilings, lead light windows, hardwood timber floors, oversize rooms, brick fireplaces to name a few.

Not only does 10 Flett Street provide the perfect location and platform for your forever home, the 1012m2 block upon which it proudly sits opens several potentially lucrative development opportunities for the savvy investor; large enough for a dual occupancy (STCA) or remove the house and build villas, much like the neighbouring properties in the street.