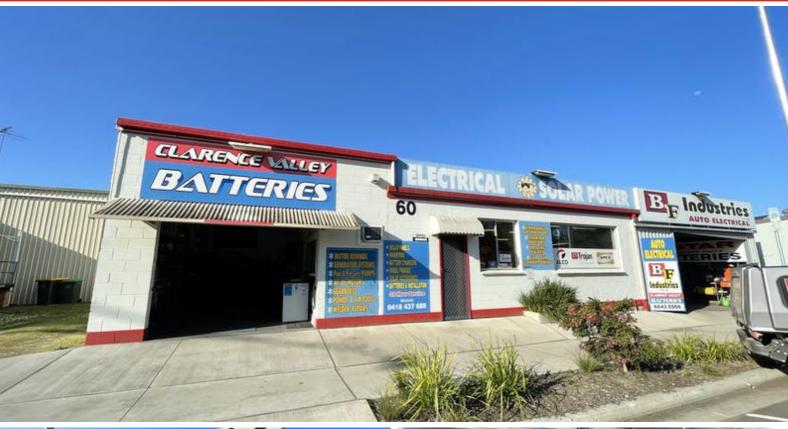

### 60 Pound Street, GRAFTON, NSW 2460

#### RARE CBD - WORKSHOP - OFFICE SPACE - COMMERCIAL - RETAIL

- 291 square metres
- Currently an electrical and automotive electrical workshop
- Comprised of workshop, office, and amenities
- 2 x Large roller doors accessing internal workshop and office space
- 3 phase power
- compressor with various outlets around the shop
- Versatile space for a variety of operators
- Mezzanine floor for storage
- Zone Description Business Development
- Zone B5

### eldersgrafton.com.au

rare CBD Commercial area. The property is a well-maintained commercial facility of 291 square metres with an excellent frontage and signage opportunity to Pound Street.

Currently an Electrical and Electrical automotive workshop, this property is fitted with internal offices, workshop and amenities.