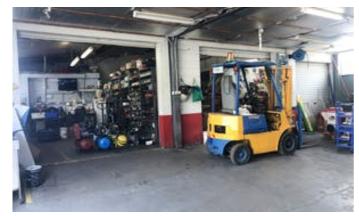

### 60 Pound Street, GRAFTON, NSW 2460

#### RARE CBD - WORKSHOP - OFFICE SPACE - COMMERCIAL - RETAIL

- 291 square metres
- Currently an electrical and automotive electrical workshop
- Comprised of workshop, office, and amenities
- 2 x Large roller doors accessing internal workshop and office space
- 3 phase power
- compressor with various outlets around the shop
- Versatile space for a variety of operators
- Mezzanine floor for storage
- Zone Description Business Development
- Zone B5

### eldersgrafton.com.au

rare CBD Commercial area. The property is a well-maintained commercial facility of 291 square metres with an excellent frontage and signage opportunity to Pound Street.

Currently an Electrical and Electrical automotive workshop, this property is fitted with internal offices, workshop and amenities.