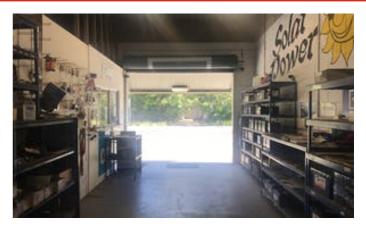

#### RARE CBD - WORKSHOP - OFFICE SPACE - COMMERCIAL - RETAIL

- 291 square metres
- Currently an electrical and automotive electrical workshop
- Comprised of workshop, office, and amenities
- 2 x Large roller doors accessing internal workshop and office space
- 3 phase power
- compressor with various outlets around the shop
- Versatile space for a variety of operators
- Mezzanine floor for storage
- Zone Description Business Development
- Zone B5

### eldersgrafton.com.au

rare CBD Commercial area. The property is a well-maintained commercial facility of 291 square metres with an excellent frontage and signage opportunity to Pound Street.

Currently an Electrical and Electrical automotive workshop, this property is fitted with internal offices, workshop and amenities.