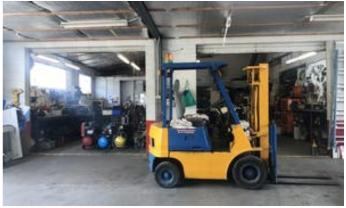

#### RARE CBD - WORKSHOP - OFFICE SPACE - COMMERCIAL - RETAIL

- 291 square metres
- Currently an electrical and automotive electrical workshop
- Comprised of workshop, office, and amenities
- 2 x Large roller doors accessing internal workshop and office space
- 3 phase power
- compressor with various outlets around the shop
- Versatile space for a variety of operators
- Mezzanine floor for storage
- Zone Description Business Development
- Zone B5

### eldersgrafton.com.au

rare CBD Commercial area. The property is a well-maintained commercial facility of 291 square metres with an excellent frontage and signage opportunity to Pound Street.

Currently an Electrical and Electrical automotive workshop, this property is fitted with internal offices, workshop and amenities.