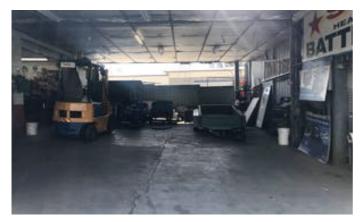

### 60 Pound Street, GRAFTON, NSW 2460

#### RARE CBD - WORKSHOP - OFFICE SPACE - COMMERCIAL - RETAIL

- 291 square metres
- Currently an electrical and automotive electrical workshop
- Comprised of workshop, office, and amenities
- 2 x Large roller doors accessing internal workshop and office space
- 3 phase power
- compressor with various outlets around the shop
- Versatile space for a variety of operators
- Mezzanine floor for storage
- Zone Description Business Development
- Zone B5

### eldersgrafton.com.au

rare CBD Commercial area. The property is a well-maintained commercial facility of 291 square metres with an excellent frontage and signage opportunity to Pound Street.

Currently an Electrical and Electrical automotive workshop, this property is fitted with internal offices, workshop and amenities.