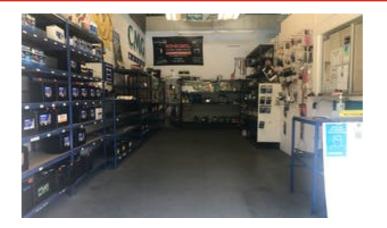

#### RARE CBD - WORKSHOP - OFFICE SPACE - COMMERCIAL - RETAIL

- 291 square metres
- Currently an electrical and automotive electrical workshop
- Comprised of workshop, office, and amenities
- 2 x Large roller doors accessing internal workshop and office space
- 3 phase power
- compressor with various outlets around the shop
- Versatile space for a variety of operators
- Mezzanine floor for storage
- Zone Description Business Development
- Zone B5

### eldersgrafton.com.au

rare CBD Commercial area. The property is a well-maintained commercial facility of 291 square metres with an excellent frontage and signage opportunity to Pound Street.

Currently an Electrical and Electrical automotive workshop, this property is fitted with internal offices, workshop and amenities.