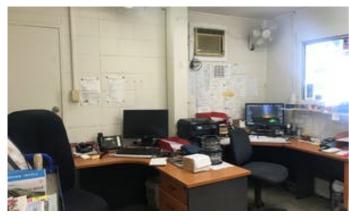

### 60 Pound Street, GRAFTON, NSW 2460

#### RARE CBD - WORKSHOP - OFFICE SPACE - COMMERCIAL - RETAIL

- 291 square metres
- Currently an electrical and automotive electrical workshop
- Comprised of workshop, office, and amenities
- 2 x Large roller doors accessing internal workshop and office space
- 3 phase power
- compressor with various outlets around the shop
- Versatile space for a variety of operators
- Mezzanine floor for storage
- Zone Description Business Development
- Zone B5

### eldersgrafton.com.au

rare CBD Commercial area. The property is a well-maintained commercial facility of 291 square metres with an excellent frontage and signage opportunity to Pound Street.

Currently an Electrical and Electrical automotive workshop, this property is fitted with internal offices, workshop and amenities.