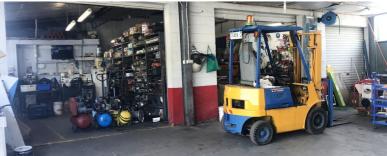

#### RARE CBD - WORKSHOP - OFFICE SPACE - COMMERCIAL - RETAIL

- 291 square metres
- Currently an electrical and automotive electrical workshop
- Comprised of workshop, office, and amenities
- 2 x Large roller doors accessing internal workshop and office space
- 3 phase power
- compressor with various outlets around the shop
- Versatile space for a variety of operators
- Mezzanine floor for storage
- Zone Description Business Development
- Zone B5

Take advantage of this functional workshop and its current goodwill.

- Commercial Type:
- Building Area: 291.00 square metres