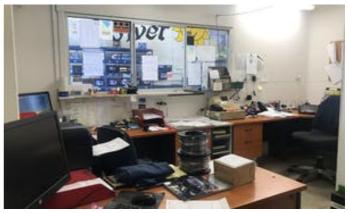

#### RARE CBD - WORKSHOP - OFFICE SPACE - COMMERCIAL - RETAIL

- 291 square metres
- Currently an electrical and automotive electrical workshop
- Comprised of workshop, office, and amenities
- 2 x Large roller doors accessing internal workshop and office space
- 3 phase power
- compressor with various outlets around the shop
- Versatile space for a variety of operators
- Mezzanine floor for storage
- Zone Description Business Development
- Zone B5

### eldersgrafton.com.au

rare CBD Commercial area. The property is a well-maintained commercial facility of 291 square metres with an excellent frontage and signage opportunity to Pound Street.

Currently an Electrical and Electrical automotive workshop, this property is fitted with internal offices, workshop and amenities.