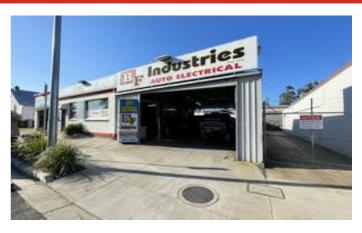

### 60 Pound Street, GRAFTON, NSW 2460

#### RARE CBD - WORKSHOP - OFFICE SPACE - COMMERCIAL - RETAIL

- 291 square metres
- Currently an electrical and automotive electrical workshop
- Comprised of workshop, office, and amenities
- 2 x Large roller doors accessing internal workshop and office space
- 3 phase power
- compressor with various outlets around the shop
- Versatile space for a variety of operators
- Mezzanine floor for storage
- Zone Description Business Development
- Zone B5

### eldersgrafton.com.au

rare CBD Commercial area. The property is a well-maintained commercial facility of 291 square metres with an excellent frontage and signage opportunity to Pound Street.

Currently an Electrical and Electrical automotive workshop, this property is fitted with internal offices, workshop and amenities.