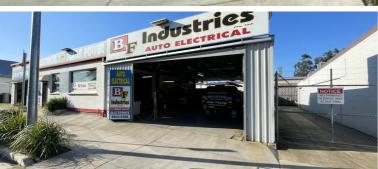

### 60 Pound Street, GRAFTON, NSW 2460

#### RARE CBD - WORKSHOP - OFFICE SPACE - COMMERCIAL - RETAIL

- 291 square metres
- Currently an electrical and automotive electrical workshop
- Comprised of workshop, office, and amenities
- 2 x Large roller doors accessing internal workshop and office space
- 3 phase power
- compressor with various outlets around the shop
- Versatile space for a variety of operators
- Mezzanine floor for storage
- Zone Description Business Development
- Zone B5

### eldersgrafton.com.au

rare CBD Commercial area. The property is a well-maintained commercial facility of 291 square metres with an excellent frontage and signage opportunity to Pound Street.

Currently an Electrical and Electrical automotive workshop, this property is fitted with internal offices, workshop and amenities.