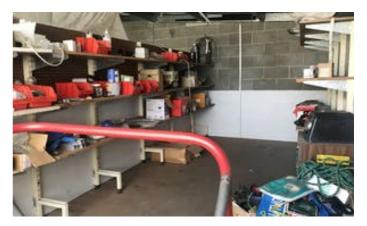

#### RARE CBD - WORKSHOP - OFFICE SPACE - COMMERCIAL - RETAIL

- 291 square metres
- Currently an electrical and automotive electrical workshop
- Comprised of workshop, office, and amenities
- 2 x Large roller doors accessing internal workshop and office space
- 3 phase power
- compressor with various outlets around the shop
- Versatile space for a variety of operators
- Mezzanine floor for storage
- Zone Description Business Development
- Zone B5

### eldersgrafton.com.au

rare CBD Commercial area. The property is a well-maintained commercial facility of 291 square metres with an excellent frontage and signage opportunity to Pound Street.

Currently an Electrical and Electrical automotive workshop, this property is fitted with internal offices, workshop and amenities.