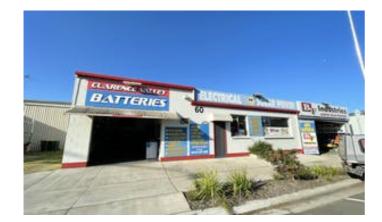

### 60 Pound Street, GRAFTON, NSW 2460

#### RARE CBD - WORKSHOP - OFFICE SPACE - COMMERCIAL - RETAIL

- 291 square metres
- Currently an electrical and automotive electrical workshop
- Comprised of workshop, office, and amenities
- 2 x Large roller doors accessing internal workshop and office space
- 3 phase power
- compressor with various outlets around the shop
- Versatile space for a variety of operators
- Mezzanine floor for storage
- Zone Description Business Development
- Zone B5

### eldersgrafton.com.au

rare CBD Commercial area. The property is a well-maintained commercial facility of 291 square metres with an excellent frontage and signage opportunity to Pound Street.

Currently an Electrical and Electrical automotive workshop, this property is fitted with internal offices, workshop and amenities.