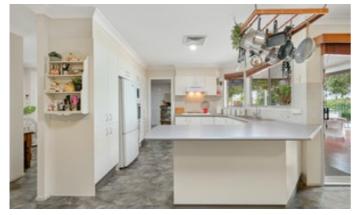

### 96 Greendale Road, WALLACIA, NSW 2745

Family home privately set on a spacious one acre parcel

Private Inspections Available

Located within the tightly held community of Wallacia, this privately set one acre parcel boasts space that is rare to find. The property offers 4 spacious bedrooms, 2 bathrooms and multiple living and dining areas across a seamless single level design and is nicely complimented by a timber deck and in ground pool.

- Single level family home boasts multiple living and dining areas
- Four spacious bedrooms, two bathrooms and additional rumpus/5th bedroom
- Kitchen/dining area seamlessly extends to an undercover timber entertaining deck
- In-ground pool, child friendly backyard, approx 4006sqm block
- Undercover storage available via garden sheds
- Opportunity to purchase within a tightly held community, family friendly location
- 10 minutes to Western Sydney Airport site, 22 minutes to Penrith CBD and Train