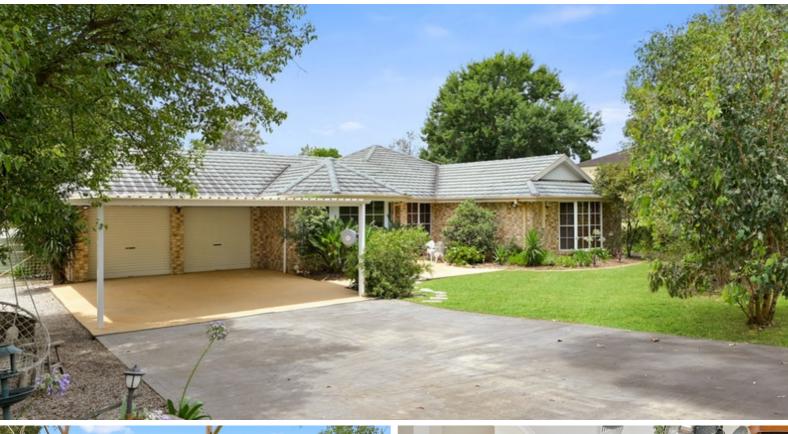

### 96 Greendale Road, WALLACIA, NSW 2745

Family home privately set on a spacious one acre parcel

Private Inspections Available

Located within the tightly held community of Wallacia, this privately set one acre parcel boasts space that is rare to find. The property offers 4 spacious bedrooms, 2 bathrooms and multiple living and dining areas across a seamless single level design and is nicely complimented by a timber deck and in ground pool.

- Single level family home boasts multiple living and dining areas
- Four spacious bedrooms, two bathrooms and additional rumpus/5th bedroom
- Kitchen/dining area seamlessly extends to an undercover timber entertaining deck
- In-ground pool, child friendly backyard, approx 4006sqm block
- Undercover storage available via garden sheds
- Opportunity to purchase within a tightly held community, family friendly location
- 10 minutes to Western Sydney Airport site, 22 minutes to Penrith CBD and Train

Land Area 4,006.00 square metres

Bedrooms: 4Bathrooms: 2Double garage