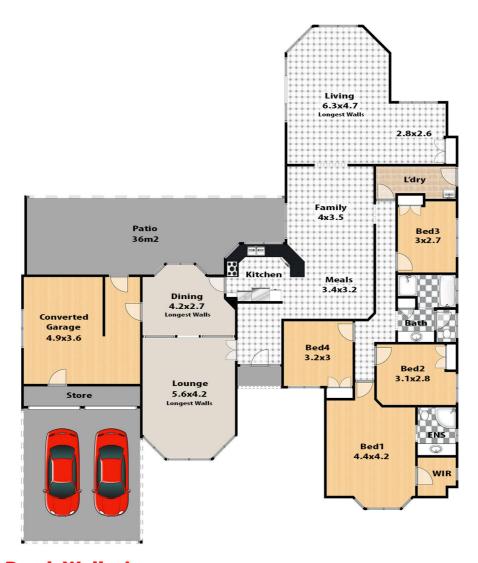

### 96 Greendale Road, WALLACIA, NSW 2745

Family home privately set on a spacious one acre parcel

Private Inspections Available

Located within the tightly held community of Wallacia, this privately set one acre parcel boasts space that is rare to find. The property offers 4 spacious bedrooms, 2 bathrooms and multiple living and dining areas across a seamless single level design and is nicely complimented by a timber deck and in ground pool.

- Single level family home boasts multiple living and dining areas
- Four spacious bedrooms, two bathrooms and additional rumpus/5th bedroom
- Kitchen/dining area seamlessly extends to an undercover timber entertaining deck
- In-ground pool, child friendly backyard, approx 4006sqm block
- Undercover storage available via garden sheds
- Opportunity to purchase within a tightly held community, family friendly location
- 10 minutes to Western Sydney Airport site, 22 minutes to Penrith CBD and Train

Land Area 4,006.00 square metres

Bedrooms: 4Bathrooms: 2Double garage

#### 96 Greendale Road, Wallacia

This floor plan and/or site plan is an approximation for illustration purposes only. All measurements are approximate and not guaranteed to be exact or to scale. Interested parties should confirm measurements by their own means.