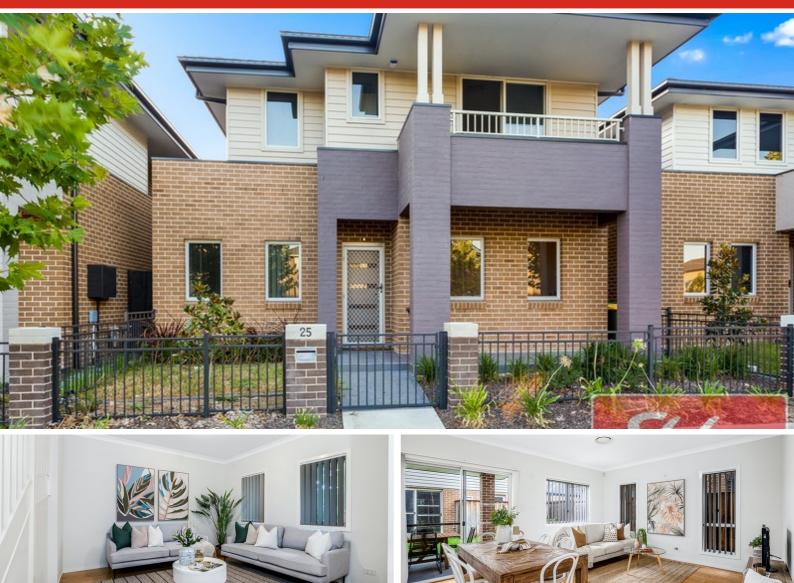

### 25 Sydney Smith Drive, PENRITH, NSW 2750

Spacious Family Home Plus Loft Apartment

Designed to accommodate dual residency or the option to subdivide (STCA), this contemporary home and private loft apartment have elevated district views, multiple living spaces and high-end finishes. This property is located within the prestigious Thornton Estate and has the opportunity to attract a high rental return or accommodate all families.

The property is located within the "Thornton Estate" and is just 650m from Penrith Station and is a stone's throw from Westfield Penrith, sporting grounds, barbecue facilities and local cafes.

Main House:

- Generous sized family/dining area and separate lounge room
- Covered alfresco area offers a perfect setting to relax and entertain
- Quality stone kitchen equipped with stainless steel gas appliances
- Five good-sized bedrooms, four feature either walk-in or built-in robes

Loft Apartment:

- Open layout that extends to an all-weather balcony
- Large bedroom fitted with a built-in robe
- Well presented kitchen equipped with stainless steel gas appliances
- Stylish bathroom and an internal laundry
- Single lock-up garage with storage room, air-conditioning