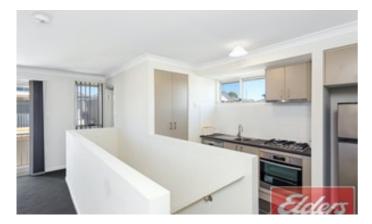

- Generous sized family/dining area and separate lounge room
- Covered alfresco area offers a perfect setting to relax and entertain
- Quality stone kitchen equipped with stainless steel gas appliances
- Five good-sized bedrooms, four feature either walk-in or built-in robes

Loft Apartment:

- Open layout that extends to an all-weather balcony
- Large bedroom fitted with a built-in robe
- Well presented kitchen equipped with stainless steel gas appliances
- Stylish bathroom and an internal laundry
- Single lock-up garage with storage room, air-conditioning