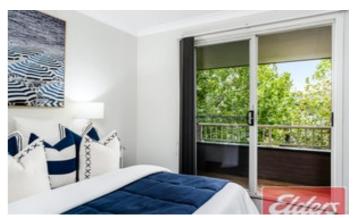

Loft Apartment:

- Open layout that extends to an all-weather balcony
- Large bedroom fitted with a built-in robe
- Well presented kitchen equipped with stainless steel gas appliances
- Stylish bathroom and an internal laundry
- Single lock-up garage with storage room, air-conditioning