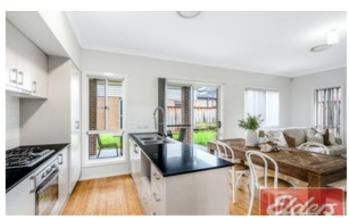

- Generous sized family/dining area and separate lounge room
- Covered alfresco area offers a perfect setting to relax and entertain
- Quality stone kitchen equipped with stainless steel gas appliances
- Five good-sized bedrooms, four feature either walk-in or built-in robes