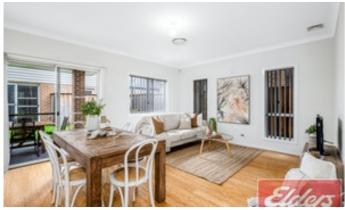

- Generous sized family/dining area and separate lounge room
- Covered alfresco area offers a perfect setting to relax and entertain
- Quality stone kitchen equipped with stainless steel gas appliances
- Five good-sized bedrooms, four feature either walk-in or built-in robes