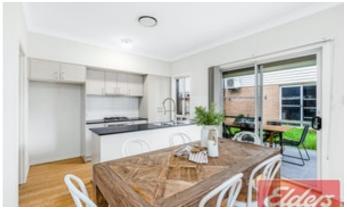

- Generous sized family/dining area and separate lounge room
- Covered alfresco area offers a perfect setting to relax and entertain
- Quality stone kitchen equipped with stainless steel gas appliances
- Five good-sized bedrooms, four feature either walk-in or built-in robes