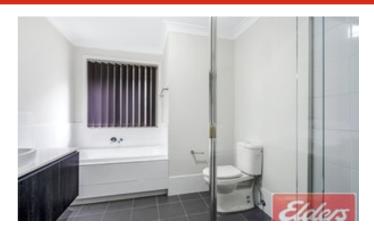

Loft Apartment:

- Open layout that extends to an all-weather balcony
- Large bedroom fitted with a built-in robe
- Well presented kitchen equipped with stainless steel gas appliances
- Stylish bathroom and an internal laundry
- Single lock-up garage with storage room, air-conditioning