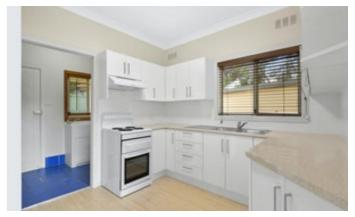

- Three spacious bedrooms; main bedroom with large built in wardrobe
- Main bathroom with combined shower/bath
- Neutral colour scheme throughout, abundance of natural light
- Kitchen boasts ample cupboard space and tasteful bench top
- Spacious internal laundry leading to the outdoor entertaining area
- Large entertaining area overlooking the child friendly backyard
- Generous 538sqm (approx) block, fully fenced