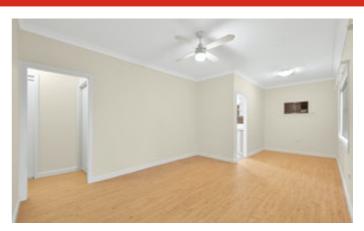

- Three spacious bedrooms; main bedroom with large built in wardrobe
- Main bathroom with combined shower/bath
- Neutral colour scheme throughout, abundance of natural light
- Kitchen boasts ample cupboard space and tasteful bench top
- Spacious internal laundry leading to the outdoor entertaining area
- Large entertaining area overlooking the child friendly backyard
- Generous 538sqm (approx) block, fully fenced