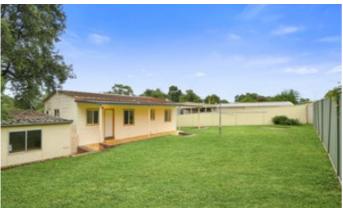

- Three spacious bedrooms; main bedroom with large built in wardrobe
- Main bathroom with combined shower/bath
- Neutral colour scheme throughout, abundance of natural light
- Kitchen boasts ample cupboard space and tasteful bench top
- Spacious internal laundry leading to the outdoor entertaining area
- Large entertaining area overlooking the child friendly backyard
- Generous 538sqm (approx) block, fully fenced