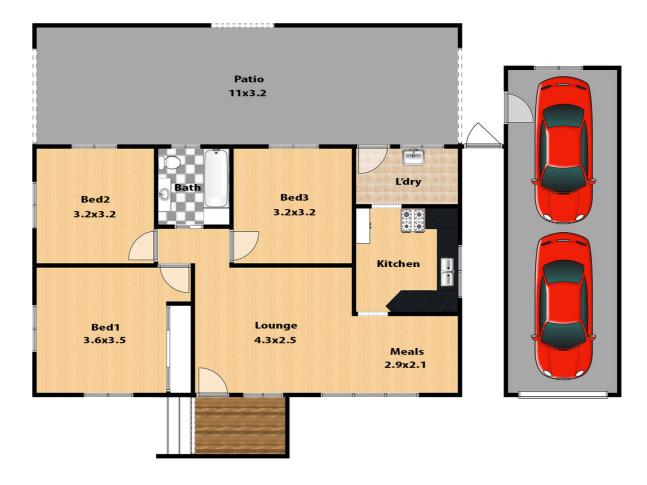

- Three spacious bedrooms; main bedroom with large built in wardrobe
- Main bathroom with combined shower/bath
- Neutral colour scheme throughout, abundance of natural light
- Kitchen boasts ample cupboard space and tasteful bench top
- Spacious internal laundry leading to the outdoor entertaining area
- Large entertaining area overlooking the child friendly backyard
- Generous 538sqm (approx) block, fully fenced

- Land Area 538.00 square metres
- Bedrooms: 3
- Bathrooms: 1
- Single garage

## 28 Thirteenth Street, Warragamba

This floor plan and/or site plan is an approximation for illustration purposes only. All measurements are approximate and not guaranteed to be exact or to scale. Interested parties should confirm measurements by their own means.