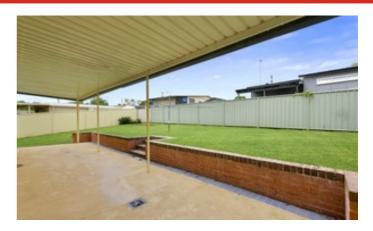

- Three spacious bedrooms; main bedroom with large built in wardrobe
- Main bathroom with combined shower/bath
- Neutral colour scheme throughout, abundance of natural light
- Kitchen boasts ample cupboard space and tasteful bench top
- Spacious internal laundry leading to the outdoor entertaining area
- Large entertaining area overlooking the child friendly backyard
- Generous 538sqm (approx) block, fully fenced