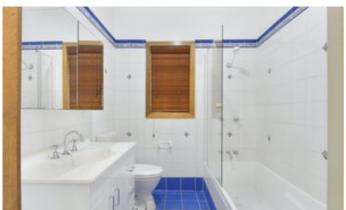

- Three spacious bedrooms; main bedroom with large built in wardrobe
- Main bathroom with combined shower/bath
- Neutral colour scheme throughout, abundance of natural light
- Kitchen boasts ample cupboard space and tasteful bench top
- Spacious internal laundry leading to the outdoor entertaining area
- Large entertaining area overlooking the child friendly backyard
- Generous 538sqm (approx) block, fully fenced

- Land Area 538.00 square metres
- Bedrooms: 3
- Bathrooms: 1
- Single garage