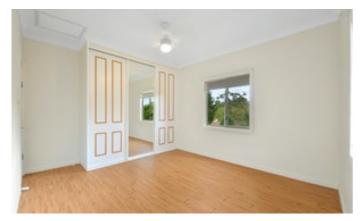

- Three spacious bedrooms; main bedroom with large built in wardrobe
- Main bathroom with combined shower/bath
- Neutral colour scheme throughout, abundance of natural light
- Kitchen boasts ample cupboard space and tasteful bench top
- Spacious internal laundry leading to the outdoor entertaining area
- Large entertaining area overlooking the child friendly backyard
- Generous 538sqm (approx) block, fully fenced