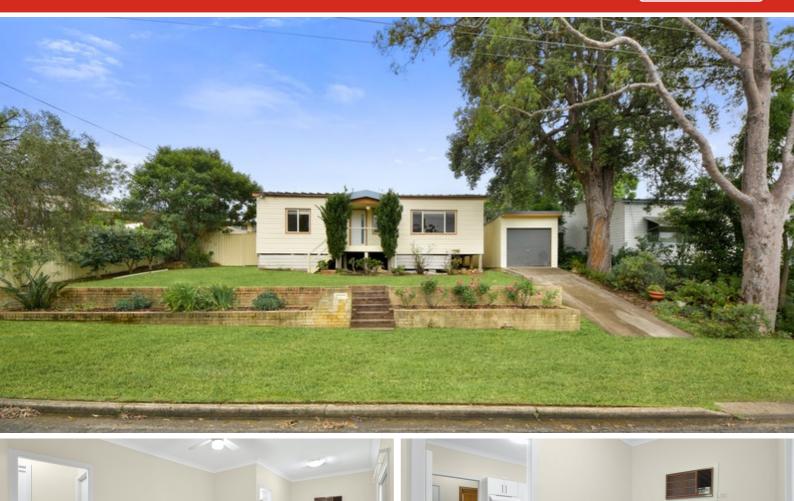

#### The Perfect Starter

Located on the high side of a quiet street sits this neat and tidy three bedroom home awaiting its new owner.

Boasting updated features throughout, spacious bedrooms and an internal laundry, this property provides the perfect opportunity for first home buyers to enter the market or for astute investors to add to their portfolio.

- Three spacious bedrooms; main bedroom with large built in wardrobe
- Main bathroom with combined shower/bath
- Neutral colour scheme throughout, abundance of natural light
- Kitchen boasts ample cupboard space and tasteful bench top
- Spacious internal laundry leading to the outdoor entertaining area
- Large entertaining area overlooking the child friendly backyard
- Generous 538sqm (approx) block, fully fenced

- Land Area 538.00 square metres
- Bedrooms: 3
- Bathrooms: 1
- Single garage