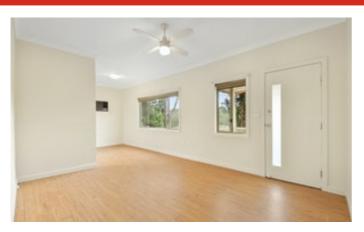

- Three spacious bedrooms; main bedroom with large built in wardrobe
- Main bathroom with combined shower/bath
- Neutral colour scheme throughout, abundance of natural light
- Kitchen boasts ample cupboard space and tasteful bench top
- Spacious internal laundry leading to the outdoor entertaining area
- Large entertaining area overlooking the child friendly backyard
- Generous 538sqm (approx) block, fully fenced