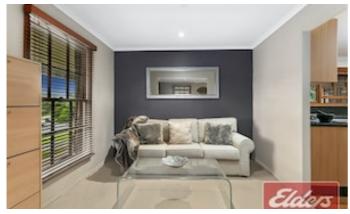

Viewing of this home will impress as it offers the opportunity for a new owner to enjoy a host of features including a fireplace on a cool winters night, to the large backyard with undercover entertaining area for those summer afternoons.

#### Features:

- Fireplace
- Large undercover entertaining area

- Built-ins to all bedrooms
- Natural light with 2 skylights
- Polished timber floors
- 800sqm corner block
- Double lock up garage

Distance to amenities: