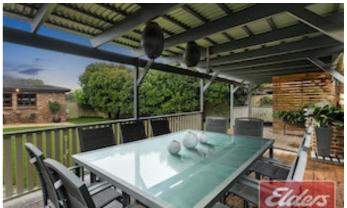

Viewing of this home will impress as it offers the opportunity for a new owner to enjoy a host of features including a fireplace on a cool winters night, to the large backyard with undercover entertaining area for those summer afternoons.

#### Features:

- Fireplace
- Large undercover entertaining area

- Built-ins to all bedrooms
- Natural light with 2 skylights
- Polished timber floors
- 800sqm corner block
- Double lock up garage

Distance to amenities: