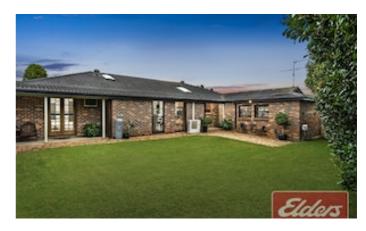

## 2 Thomas Bell Avenue, WERRINGTON COUNTY, NSW 2747

- Land Area 800.00 square metres
- Bedrooms: 4
- Bathrooms: 2
- Double garage

Disclaimer: The above information has been furnished to us by the vendors of the property, Rpdata Google and independent recourses. We have not verified whether or not the information is accurate and do not have any belief one way or the other in its accuracy. We do not accept any responsibility to any person for its accuracy and do no more than pass it on. All interested parties should make their own inquiries in order to determine whether or not this information is in fact accurate.