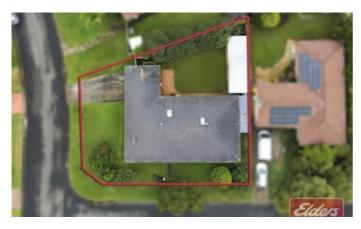

#### Features:

- Fireplace
- Large undercover entertaining area

- Built-ins to all bedrooms
- Natural light with 2 skylights
- Polished timber floors
- 800sqm corner block
- Double lock up garage

Distance to amenities:

- Land Area 800.00 square metres
- Bedrooms: 4
- Bathrooms: 2
- Double garage

Disclaimer: The above information has been furnished to us by the vendors of the property, Rpdata Google and independent recourses. We have not verified whether or not the information is accurate and do not have any belief one way or the other in its accuracy. We do not accept any responsibility to any person for its accuracy and do no more than pass it on. All interested parties should make their own inquiries in order to determine whether or not this information is in fact accurate.