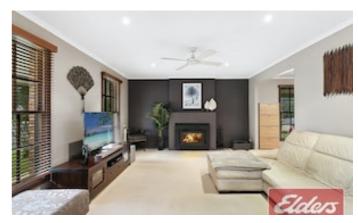

Viewing of this home will impress as it offers the opportunity for a new owner to enjoy a host of features including a fireplace on a cool winters night, to the large backyard with undercover entertaining area for those summer afternoons.

#### Features:

- Fireplace
- Large undercover entertaining area

- Built-ins to all bedrooms
- Natural light with 2 skylights
- Polished timber floors
- 800sqm corner block
- Double lock up garage

Distance to amenities: