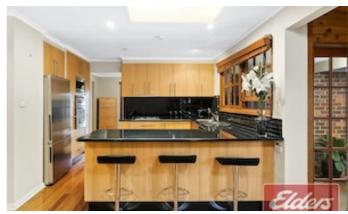

Viewing of this home will impress as it offers the opportunity for a new owner to enjoy a host of features including a fireplace on a cool winters night, to the large backyard with undercover entertaining area for those summer afternoons.

#### Features:

- Fireplace
- Large undercover entertaining area

- Built-ins to all bedrooms
- Natural light with 2 skylights
- Polished timber floors
- 800sqm corner block
- Double lock up garage

Distance to amenities: