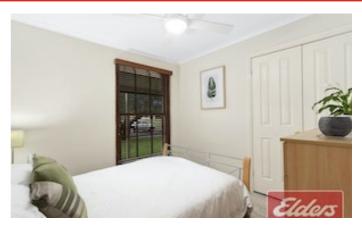

#### Features:

- Fireplace
- Large undercover entertaining area

- Built-ins to all bedrooms
- Natural light with 2 skylights
- Polished timber floors
- 800sqm corner block
- Double lock up garage

Distance to amenities: