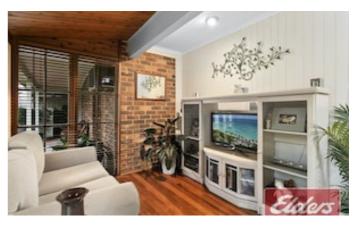

Viewing of this home will impress as it offers the opportunity for a new owner to enjoy a host of features including a fireplace on a cool winters night, to the large backyard with undercover entertaining area for those summer afternoons.

#### Features:

- Fireplace
- Large undercover entertaining area

- Built-ins to all bedrooms
- Natural light with 2 skylights
- Polished timber floors
- 800sqm corner block
- Double lock up garage

Distance to amenities: