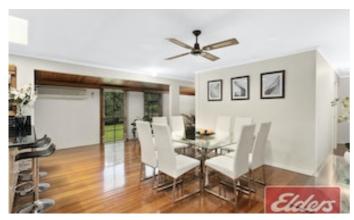

Viewing of this home will impress as it offers the opportunity for a new owner to enjoy a host of features including a fireplace on a cool winters night, to the large backyard with undercover entertaining area for those summer afternoons.

#### Features:

- Fireplace
- Large undercover entertaining area

- Built-ins to all bedrooms
- Natural light with 2 skylights
- Polished timber floors
- 800sqm corner block
- Double lock up garage

Distance to amenities: