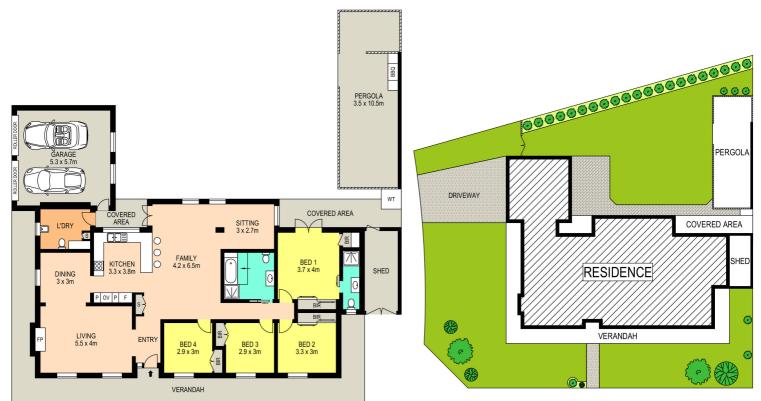

#### Features:

- Fireplace
- Large undercover entertaining area

- Built-ins to all bedrooms
- Natural light with 2 skylights
- Polished timber floors
- 800sqm corner block
- Double lock up garage

Distance to amenities:

- Land Area 800.00 square metres
- Bedrooms: 4
- Bathrooms: 2
- Double garage

Disclaimer: The above information has been furnished to us by the vendors of the property, Rpdata Google and independent recourses. We have not verified whether or not the information is accurate and do not have any belief one way or the other in its accuracy. We do not accept any responsibility to any person for its accuracy and do no more than pass it on. All interested parties should make their own inquiries in order to determine whether or not this information is in fact accurate.