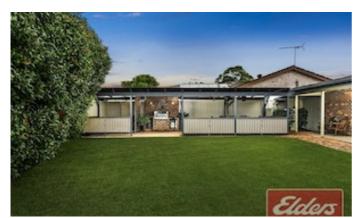

Viewing of this home will impress as it offers the opportunity for a new owner to enjoy a host of features including a fireplace on a cool winters night, to the large backyard with undercover entertaining area for those summer afternoons.

#### Features:

- Fireplace
- Large undercover entertaining area

- Built-ins to all bedrooms
- Natural light with 2 skylights
- Polished timber floors
- 800sqm corner block
- Double lock up garage

Distance to amenities: