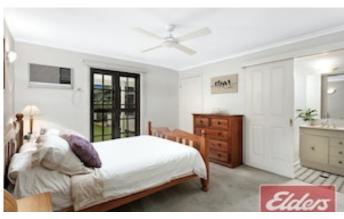

#### Features:

- Fireplace
- Large undercover entertaining area

- Built-ins to all bedrooms
- Natural light with 2 skylights
- Polished timber floors
- 800sqm corner block
- Double lock up garage

Distance to amenities:

- Land Area 800.00 square metres
- Bedrooms: 4
- Bathrooms: 2
- Double garage

Disclaimer: The above information has been furnished to us by the vendors of the property, Rpdata Google and independent recourses. We have not verified whether or not the information is accurate and do not have any belief one way or the other in its accuracy. We do not accept any responsibility to any person for its accuracy and do no more than pass it on. All interested parties should make their own inquiries in order to determine whether or not this information is in fact accurate.