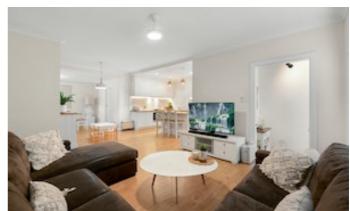

With nothing to do but move in and enjoy, this property will not last long.

- Four spacious bedrooms, built in wardrobes, ceiling fans
- Stunning kitchen with tiled splashback, abundance of cupboard space, walk in pantry, pendant lighting
- Spacious living and dining areas; perfect for the growing family
- Additional study space/kids activity room/storage attached to the house
- Air conditioning, ceiling fans, plantation shutters at the front of home
- Expansive entertaining deck overlooks the child friendly backyard, approx 436sqm block