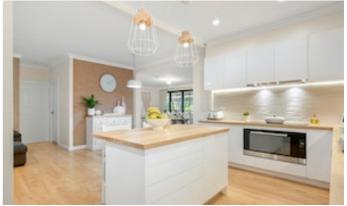

#### Beautifully Renovated Family Home

Boasting a versatile floor plan, an abundance of natural sunlight and tasteful renovations throughout, this property is a class above the rest. The kitchen truly is the heart of the home; with one of the best renovations we've seen in Warragamba to date.

With nothing to do but move in and enjoy, this property will not last long.

- Four spacious bedrooms, built in wardrobes, ceiling fans
- Stunning kitchen with tiled splashback, abundance of cupboard space, walk in pantry, pendant lighting
- Spacious living and dining areas; perfect for the growing family
- Additional study space/kids activity room/storage attached to the house
- Air conditioning, ceiling fans, plantation shutters at the front of home
- Expansive entertaining deck overlooks the child friendly backyard, approx 436sqm block