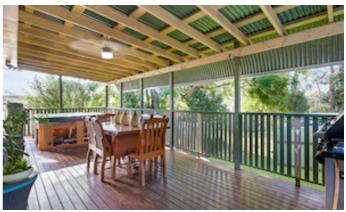

With nothing to do but move in and enjoy, this property will not last long.

- Four spacious bedrooms, built in wardrobes, ceiling fans
- Stunning kitchen with tiled splashback, abundance of cupboard space, walk in pantry, pendant lighting
- Spacious living and dining areas; perfect for the growing family
- Additional study space/kids activity room/storage attached to the house
- Air conditioning, ceiling fans, plantation shutters at the front of home
- Expansive entertaining deck overlooks the child friendly backyard, approx 436sqm block