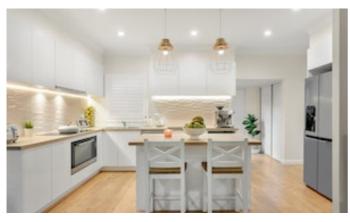

#### Beautifully Renovated Family Home

Boasting a versatile floor plan, an abundance of natural sunlight and tasteful renovations throughout, this property is a class above the rest. The kitchen truly is the heart of the home; with one of the best renovations we've seen in Warragamba to date.

With nothing to do but move in and enjoy, this property will not last long.

- Four spacious bedrooms, built in wardrobes, ceiling fans
- Stunning kitchen with tiled splashback, abundance of cupboard space, walk in pantry, pendant lighting
- Spacious living and dining areas; perfect for the growing family
- Additional study space/kids activity room/storage attached to the house
- Air conditioning, ceiling fans, plantation shutters at the front of home
- Expansive entertaining deck overlooks the child friendly backyard, approx 436sqm block