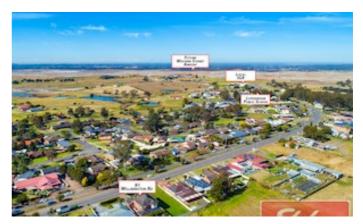

Formerly known as The Northern Road, Willmington Road and its surrounding streets are fast becoming destinations for astute buyers to invest and move to based on its proximity to Western Sydney Airport and all the incredible projects State and Federal Government are funding.

- 1km from Western Sydney Airport, 19 minutes to Penrith train station and commuter parking, 17 minutes to Leppington Station and commuter parking, 11 minutes to M4 motorway, and 19 minutes to Narellan Town Centre