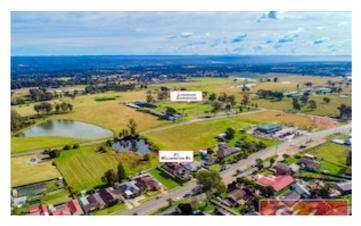

#### 91 Willmington Road, LUDDENHAM, NSW 2745

Large Family Home 1km From Western Sydney Airport

This well built family home stands proudly atop a level 600.7sqm land parcel and overlooks Nepean Valley and Blue Mountains beyond. The low maintenance home offers 4 generous bedrooms, multiple formal and informal living/dining spaces and an impressive chef's kitchen overlooking the alfresco and backyard.

Formerly known as The Northern Road, Willmington Road and its surrounding streets are fast becoming destinations for astute buyers to invest and move to based on its proximity to Western Sydney Airport and all the incredible projects State and Federal Government are funding.

- 1km from Western Sydney Airport, 19 minutes to Penrith train station and commuter parking, 17 minutes to Leppington Station and commuter parking, 11 minutes to M4 motorway, and 19 minutes to Narellan Town Centre