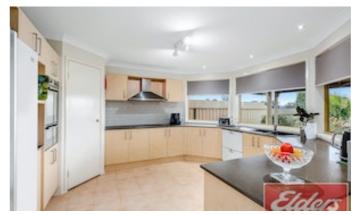

#### 91 Willmington Road, LUDDENHAM, NSW 2745

Large Family Home 1km From Western Sydney Airport

This well built family home stands proudly atop a level 600.7sqm land parcel and overlooks Nepean Valley and Blue Mountains beyond. The low maintenance home offers 4 generous bedrooms, multiple formal and informal living/dining spaces and an impressive chef's kitchen overlooking the alfresco and backyard.

- Updated light filled kitchen with stone benchtops and stainless steel appliances including dual oven and dual drawer dishwasher

- Internal laundry with access to sundrenched courtyard
- Double garage with remote doors and internal access
- Functional mix of plantation shutters, roller blinds and exterior shutters
- Alarm and camera system, combustion fireplace, multiple split system air-conditioners