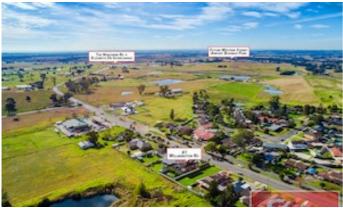

#### 91 Willmington Road, LUDDENHAM, NSW 2745

Large Family Home 1km From Western Sydney Airport

This well built family home stands proudly atop a level 600.7sqm land parcel and overlooks Nepean Valley and Blue Mountains beyond. The low maintenance home offers 4 generous bedrooms, multiple formal and informal living/dining spaces and an impressive chef's kitchen overlooking the alfresco and backyard.

Formerly known as The Northern Road, Willmington Road and its surrounding streets are fast becoming destinations for astute buyers to invest and move to based on its proximity to Western Sydney Airport and all the incredible projects State and Federal Government are funding.

- 1km from Western Sydney Airport, 19 minutes to Penrith train station and commuter parking, 17 minutes to Leppington Station and commuter parking, 11 minutes to M4 motorway, and 19 minutes to Narellan Town Centre