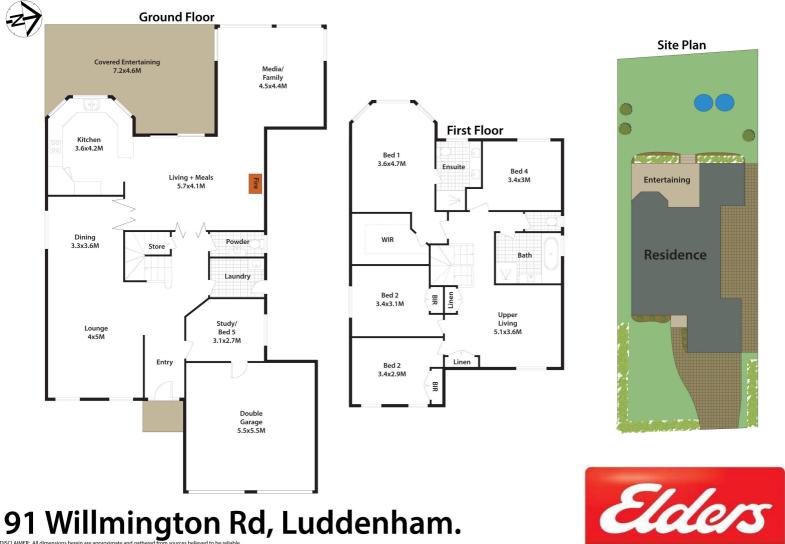

#### 91 Willmington Road, LUDDENHAM, NSW 2745

Large Family Home 1km From Western Sydney Airport

This well built family home stands proudly atop a level 600.7sqm land parcel and overlooks Nepean Valley and Blue Mountains beyond. The low maintenance home offers 4 generous bedrooms, multiple formal and informal living/dining spaces and an impressive chef's kitchen overlooking the alfresco and backyard.

Other features: Area Views, Close to Schools, Close to Shops, Close to Transport, Security System

- Land Area 600.70 square metres
- Bedrooms: 4
- Bathrooms: 2
- Double garage

The particulars contained herein are supplied for information only and shall not be taken as a representation in any respect on the part of the vendor or its agent. Interested parties should contact the nominated person or office for full and current details.

DISCLAIMER: All dimensions herein are appro Whilst every effort is made for the accurate