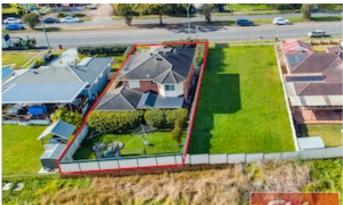

#### 91 Willmington Road, LUDDENHAM, NSW 2745

Large Family Home 1km From Western Sydney Airport

This well built family home stands proudly atop a level 600.7sqm land parcel and overlooks Nepean Valley and Blue Mountains beyond. The low maintenance home offers 4 generous bedrooms, multiple formal and informal living/dining spaces and an impressive chef's kitchen overlooking the alfresco and backyard.

Other features: Area Views, Close to Schools, Close to Shops, Close to Transport, Security System

- Land Area 600.70 square metres
- Bedrooms: 4
- Bathrooms: 2
- Double garage

The particulars contained herein are supplied for information only and shall not be taken as a representation in any respect on the part of the vendor or its agent. Interested parties should contact the nominated person or office for full and current details.