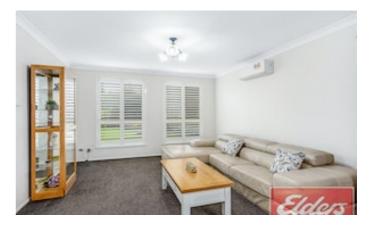

- Updated light filled kitchen with stone benchtops and stainless steel appliances including dual oven and dual drawer dishwasher

- Internal laundry with access to sundrenched courtyard
- Double garage with remote doors and internal access
- Functional mix of plantation shutters, roller blinds and exterior shutters
- Alarm and camera system, combustion fireplace, multiple split system air-conditioners