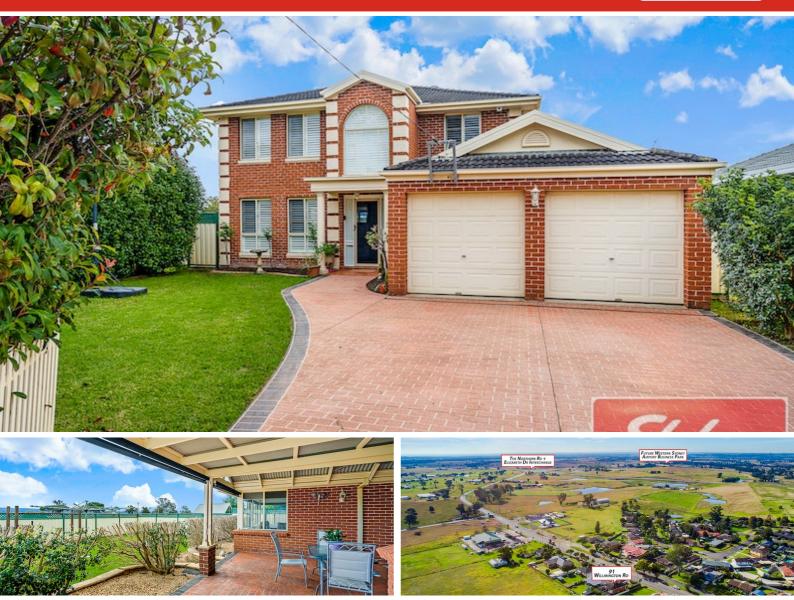

#### 91 Willmington Road, LUDDENHAM, NSW 2745

Large Family Home 1km From Western Sydney Airport

This well built family home stands proudly atop a level 600.7sqm land parcel and overlooks Nepean Valley and Blue Mountains beyond. The low maintenance home offers 4 generous bedrooms, multiple formal and informal living/dining spaces and an impressive chef's kitchen overlooking the alfresco and backyard.

Large family homes are scarce to market in Luddenham. Take your opportunity today and call Bradley Millevoi to arrange an inspection today!

- 4 good sized bedrooms with built-ins to 2 and near new carpet throughout

- Great sized master bedroom with walk in robe, well kept 3 piece ensuite, and incredible rural and Blue mountain views.

- Updated light filled kitchen with stone benchtops and stainless steel appliances including dual oven and dual drawer dishwasher

- Internal laundry with access to sundrenched courtyard
- Double garage with remote doors and internal access
- Functional mix of plantation shutters, roller blinds and exterior shutters
- Alarm and camera system, combustion fireplace, multiple split system air-conditioners

Other features: Area Views, Close to Schools, Close to Shops, Close to Transport, Security System

- Land Area 600.70 square metres
- Bedrooms: 4
- Bathrooms: 2
- Double garage

The particulars contained herein are supplied for information only and shall not be taken as a representation in any respect on the part of the vendor or its agent. Interested parties should contact the nominated person or office for full and current details.