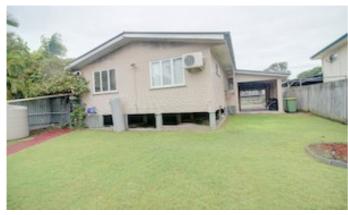

- Laundry with ample space for modern appliances and door to yard
- Pergola in rear yard
- Undercover entertaining area on eastern side
- Garden sheds and access to under the house
- Fantastic 607m2 fully fenced back yard
- Carport with roller door front and open rear
- Rental potential of \$390 per week