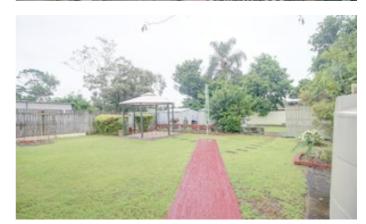

- Laundry with ample space for modern appliances and door to yard
- Pergola in rear yard
- Undercover entertaining area on eastern side
- Garden sheds and access to under the house
- Fantastic 607m2 fully fenced back yard
- Carport with roller door front and open rear
- Rental potential of \$390 per week