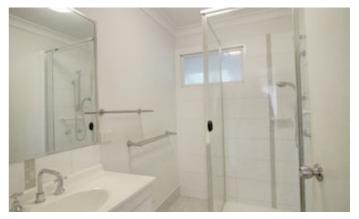

# **Property Features:**

- Modern kitchen with glass cooktop, extraction unit, extravagant amount of bench space and cupboards.
- Larger living/dining area with air conditioner
- 3 Bedrooms -built in robes in each and fans in two.
- Bathroom with shower, vanity and mirror