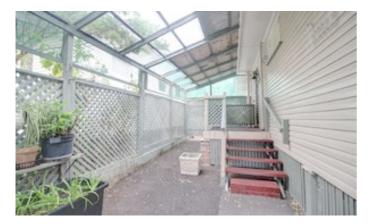

- Laundry with ample space for modern appliances and door to yard
- Pergola in rear yard
- Undercover entertaining area on eastern side
- Garden sheds and access to under the house
- Fantastic 607m2 fully fenced back yard
- Carport with roller door front and open rear
- Rental potential of \$390 per week