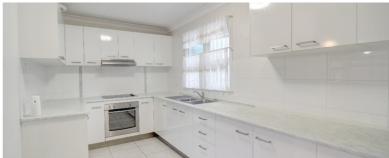

# **Property Features:**

- Modern kitchen with glass cooktop, extraction unit, extravagant amount of bench space and cupboards.
- Larger living/dining area with air conditioner
- 3 Bedrooms -built in robes in each and fans in two.
- Bathroom with shower, vanity and mirror