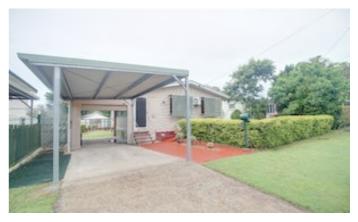

- Laundry with ample space for modern appliances and door to yard
- Pergola in rear yard
- Undercover entertaining area on eastern side
- Garden sheds and access to under the house
- Fantastic 607m2 fully fenced back yard
- Carport with roller door front and open rear
- Rental potential of \$390 per week