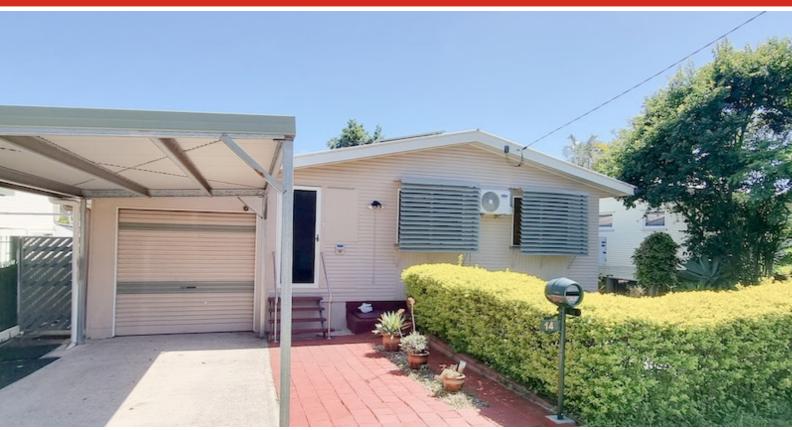

# 14 Selwyn Street, NORTH BOOVAL, QLD 4304

# SOLD BY STEWART PRIOR

Fantastic Return on Investment

You will find this lovely 3-bedroom home in a quiet street in North Booval. With all it has to offer it represents fantastic value for the astute investor and owner occupier alike.

# **Property Features:**

- Modern kitchen with glass cooktop, extraction unit, extravagant amount of bench space and cupboards.
- Larger living/dining area with air conditioner
- 3 Bedrooms -built in robes in each and fans in two.
- Bathroom with shower, vanity and mirror

- Laundry with ample space for modern appliances and door to yard
- Pergola in rear yard
- Undercover entertaining area on eastern side
- Garden sheds and access to under the house
- Fantastic 607m2 fully fenced back yard
- Carport with roller door front and open rear
- Rental potential of \$390 per week