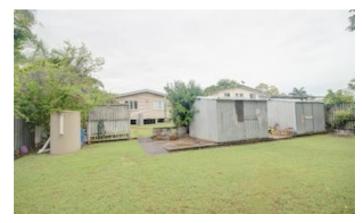

- Laundry with ample space for modern appliances and door to yard
- Pergola in rear yard
- Undercover entertaining area on eastern side
- Garden sheds and access to under the house
- Fantastic 607m2 fully fenced back yard
- Carport with roller door front and open rear
- Rental potential of \$390 per week