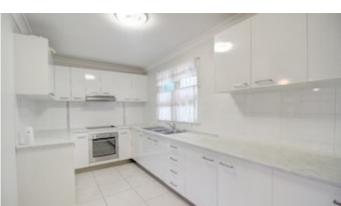

# **Property Features:**

- Modern kitchen with glass cooktop, extraction unit, extravagant amount of bench space and cupboards.
- Larger living/dining area with air conditioner
- 3 Bedrooms -built in robes in each and fans in two.
- Bathroom with shower, vanity and mirror