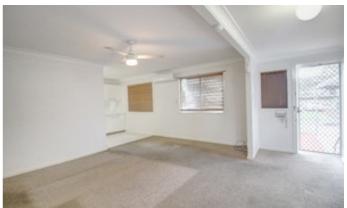

# **Property Features:**

- Modern kitchen with glass cooktop, extraction unit, extravagant amount of bench space and cupboards.
- Larger living/dining area with air conditioner
- 3 Bedrooms -built in robes in each and fans in two.
- Bathroom with shower, vanity and mirror