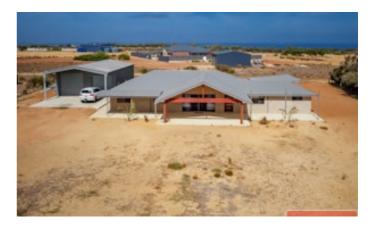

#### "Views from all outlooks!

69 Redcliffe Concourse is a stunning 2021 built home with a fabulous functional layout and ocean or hill views from nearly every window in the property. The home is finished with clean lines and a fresh, neutral colour palette, perfect to pair with any home décor style. The kitchen is cleverly designed to give an abundance of storage and bench space and boasts a walk-in pantry. Each minor bedroom is large, light and bright with built in storage and serviced by a huge family bathroom. The master suite has his and hers walk in robes and a beautiful bathroom tiled from floor to ceiling. Entertain all year round in either of the two patio spaces. One takes in the range views, the other, the ocean, you are certainly spoilt for choice. This property would not be complete without a huge shed to store your vehicles, tools, and toys.

Priced to sell, this amazing home won't be available for long so contact your exclusive agent Amanda MacLeod today on 0458 188 111 and book your inspection.

- Land Area 4,250.00 square metres
- Bedrooms: 4
- Bathrooms: 2
- 4 car garage