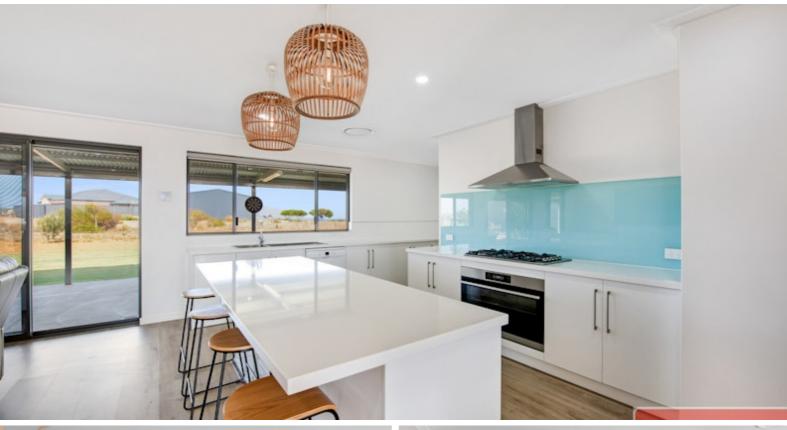

#### "Views from all outlooks!

69 Redcliffe Concourse is a stunning 2021 built home with a fabulous functional layout and ocean or hill views from nearly every window in the property. The home is finished with clean lines and a fresh, neutral colour palette, perfect to pair with any home décor style. The kitchen is cleverly designed to give an abundance of storage and bench space and boasts a walk-in pantry. Each minor bedroom is large, light and bright with built in storage and serviced by a huge family bathroom. The master suite has his and hers walk in robes and a beautiful bathroom tiled from floor to ceiling. Entertain all year round in either of the two patio spaces. One takes in the range views, the other, the ocean, you are certainly spoilt for choice. This property would not be complete without a huge shed to store your vehicles, tools, and toys.