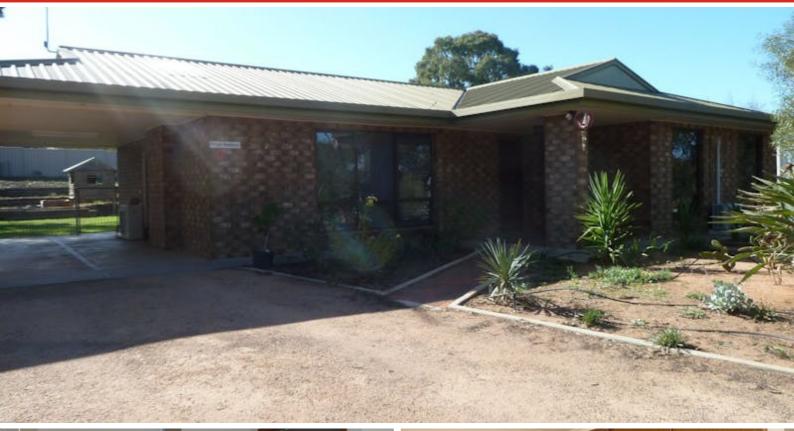

#### **Executive Home in Paringa**

This executive home is situated next to the Lutheran Church in Paringa and presents with large open plan kitchen/family area with electric cooking and walk in pantry, separate lounge with split system air conditioning, 4 bedrooms â## main with walk in robe and ensuite, 2 other bedrooms have built in robes, a large office with split system air conditioning and lots of shelving, single carport, the rear yard is terraced and enclosed, it has a cubby house and garden shed.