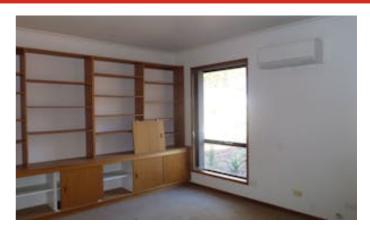

#### **Executive Home in Paringa**

This executive home is situated next to the Lutheran Church in Paringa and presents with large open plan kitchen/family area with electric cooking and walk in pantry, separate lounge with split system air conditioning, 4 bedrooms â## main with walk in robe and ensuite, 2 other bedrooms have built in robes, a large office with split system air conditioning and lots of shelving, single carport, the rear yard is terraced and enclosed, it has a cubby house and garden shed.