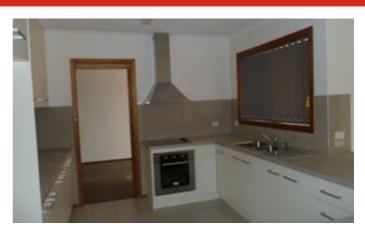

#### **Executive Home in Paringa**

This executive home is situated next to the Lutheran Church in Paringa and presents with large open plan kitchen/family area with electric cooking and walk in pantry, separate lounge with split system air conditioning, 4 bedrooms â## main with walk in robe and ensuite, 2 other bedrooms have built in robes, a large office with split system air conditioning and lots of shelving, single carport, the rear yard is terraced and enclosed, it has a cubby house and garden shed.