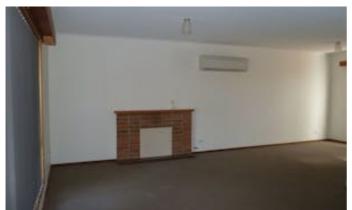

#### **Executive Home in Paringa**

This executive home is situated next to the Lutheran Church in Paringa and presents with large open plan kitchen/family area with electric cooking and walk in pantry, separate lounge with split system air conditioning, 4 bedrooms â## main with walk in robe and ensuite, 2 other bedrooms have built in robes, a large office with split system air conditioning and lots of shelving, single carport, the rear yard is terraced and enclosed, it has a cubby house and garden shed.