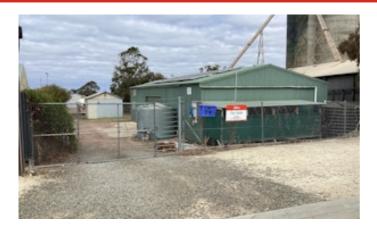

## Lot 79 CAMPBELL Street, KINGSCOTE, SA 5223

Lot 79 Campbell Street, Kingscote.

- 1000 sq m allotment, with established shedding
- 1st shed 9.3x19.3 mtrs, 2nd shed 4.1x7.2 mtrs
- Secure perimeter fence
- Mains power, inc 3 phase, supplemented by solar panels (5.5 Kw)

- Previously disposed to holding live crayfish, either fresh or salt water options available.

- All refrigeration, pumps included.
- 5T freezer capacity
- Shower, toilet and office spaces
- Mezzanine storage at both ends of main shed.
- Zoned "Employment"