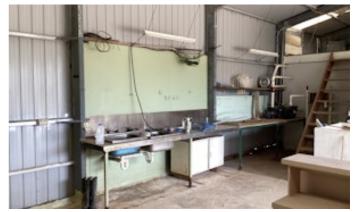

## Lot 79 CAMPBELL Street, KINGSCOTE, SA 5223

Lot 79 Campbell Street, Kingscote.

- 1000 sq m allotment, with established shedding
- 1st shed 9.3x19.3 mtrs, 2nd shed 4.1x7.2 mtrs
- Secure perimeter fence
- Mains power, inc 3 phase, supplemented by solar panels (5.5 Kw)

- Previously disposed to holding live crayfish, either fresh or salt water options available.

- All refrigeration, pumps included.
- 5T freezer capacity
- Shower, toilet and office spaces
- Mezzanine storage at both ends of main shed.
- Zoned "Employment"