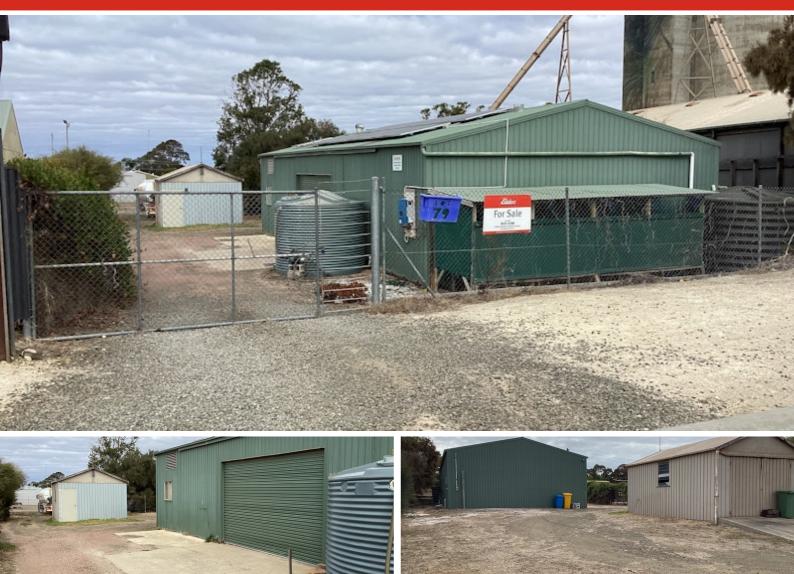

## Lot 79 CAMPBELL Street, KINGSCOTE, SA 5223

Lot 79 Campbell Street, Kingscote.

- 1000 sq m allotment, with established shedding
- 1st shed 9.3x19.3 mtrs, 2nd shed 4.1x7.2 mtrs
- Secure perimeter fence
- Mains power, inc 3 phase, supplemented by solar panels (5.5 Kw)

- Previously disposed to holding live crayfish, either fresh or salt water options available.

- All refrigeration, pumps included.
- 5T freezer capacity
- Shower, toilet and office spaces
- Mezzanine storage at both ends of main shed.
- Zoned "Employment"

- Land Area 1,000.00 square metre
- Commercial Type:
- Building Area: 239.00 square metres

The particulars contained herein are supplied for information only and shall not be taken as a representation in any respect on the part of the vendor or its agent. Interested parties should contact the nominated person or office for full and current details.