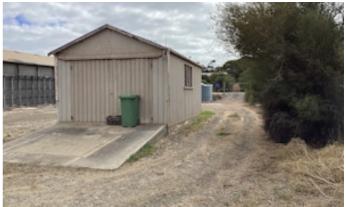

## Lot 79 CAMPBELL Street, KINGSCOTE, SA 5223

Lot 79 Campbell Street, Kingscote.

- 1000 sq m allotment, with established shedding
- 1st shed 9.3x19.3 mtrs, 2nd shed 4.1x7.2 mtrs
- Secure perimeter fence
- Mains power, inc 3 phase, supplemented by solar panels (5.5 Kw)