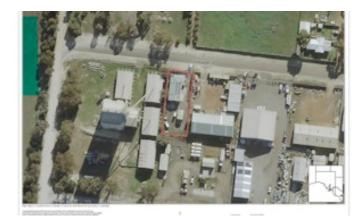

## Lot 79 CAMPBELL Street, KINGSCOTE, SA 5223

Lot 79 Campbell Street, Kingscote.

- 1000 sq m allotment, with established shedding
- 1st shed 9.3x19.3 mtrs, 2nd shed 4.1x7.2 mtrs
- Secure perimeter fence
- Mains power, inc 3 phase, supplemented by solar panels (5.5 Kw)

- Land Area 1,000.00 square metre
- Commercial Type:
- Building Area: 239.00 square metres

The particulars contained herein are supplied for information only and shall not be taken as a representation in any respect on the part of the vendor or its agent. Interested parties should contact the nominated person or office for full and current details.