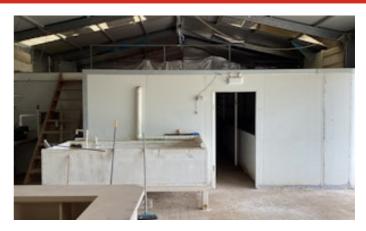

## Lot 79 CAMPBELL Street, KINGSCOTE, SA 5223

Lot 79 Campbell Street, Kingscote.

- 1000 sq m allotment, with established shedding
- 1st shed 9.3x19.3 mtrs, 2nd shed 4.1x7.2 mtrs
- Secure perimeter fence
- Mains power, inc 3 phase, supplemented by solar panels (5.5 Kw)

- Previously disposed to holding live crayfish, either fresh or salt water options available.

- All refrigeration, pumps included.
- 5T freezer capacity
- Shower, toilet and office spaces
- Mezzanine storage at both ends of main shed.
- Zoned "Employment"