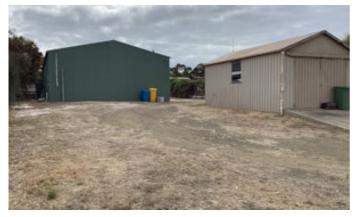

## Lot 79 CAMPBELL Street, KINGSCOTE, SA 5223

Lot 79 Campbell Street, Kingscote.

- 1000 sq m allotment, with established shedding
- 1st shed 9.3x19.3 mtrs, 2nd shed 4.1x7.2 mtrs
- Secure perimeter fence
- Mains power, inc 3 phase, supplemented by solar panels (5.5 Kw)

- Previously disposed to holding live crayfish, either fresh or salt water options available.

- All refrigeration, pumps included.
- 5T freezer capacity
- Shower, toilet and office spaces
- Mezzanine storage at both ends of main shed.
- Zoned "Employment"