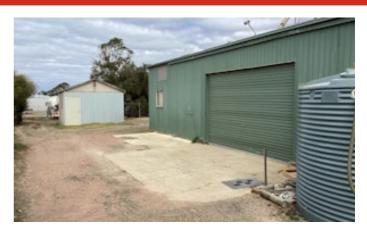

## Lot 79 CAMPBELL Street, KINGSCOTE, SA 5223

Lot 79 Campbell Street, Kingscote.

- 1000 sq m allotment, with established shedding
- 1st shed 9.3x19.3 mtrs, 2nd shed 4.1x7.2 mtrs
- Secure perimeter fence
- Mains power, inc 3 phase, supplemented by solar panels (5.5 Kw)

- Previously disposed to holding live crayfish, either fresh or salt water options available.

- All refrigeration, pumps included.
- 5T freezer capacity
- Shower, toilet and office spaces
- Mezzanine storage at both ends of main shed.
- Zoned "Employment"