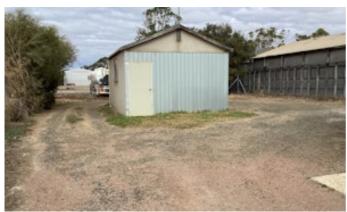

## Lot 79 CAMPBELL Street, KINGSCOTE, SA 5223

Lot 79 Campbell Street, Kingscote.

- 1000 sq m allotment, with established shedding
- 1st shed 9.3x19.3 mtrs, 2nd shed 4.1x7.2 mtrs
- Secure perimeter fence
- Mains power, inc 3 phase, supplemented by solar panels (5.5 Kw)

- Previously disposed to holding live crayfish, either fresh or salt water options available.

- All refrigeration, pumps included.
- 5T freezer capacity
- Shower, toilet and office spaces
- Mezzanine storage at both ends of main shed.
- Zoned "Employment"