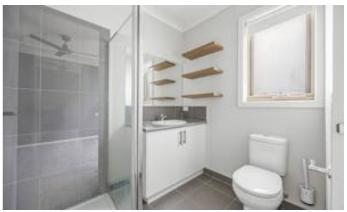

The well-appointed kitchen includes stainless steel appliances such as a dishwasher, gas cooktop, electric oven, and generous cabinetry for ample storage. The master bedroom is a standout, complete with a large walk-in robe and a private ensuite. The second bedroom includes a built-in robe and is conveniently serviced by a central bathroom.