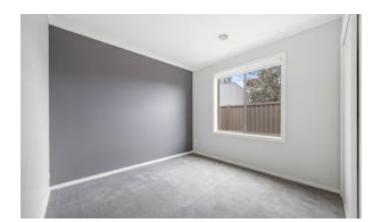

The well-appointed kitchen includes stainless steel appliances such as a dishwasher, gas cooktop, electric oven, and generous cabinetry for ample storage. The master bedroom is a standout, complete with a large walk-in robe and a private ensuite. The second bedroom includes a built-in robe and is conveniently serviced by a central bathroom.