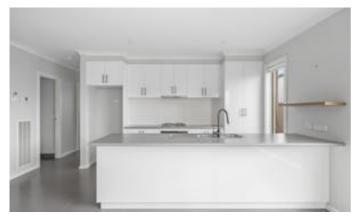

The well-appointed kitchen includes stainless steel appliances such as a dishwasher, gas cooktop, electric oven, and generous cabinetry for ample storage. The master bedroom is a standout, complete with a large walk-in robe and a private ensuite. The second bedroom includes a built-in robe and is conveniently serviced by a central bathroom.