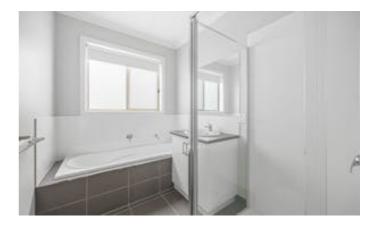

The well-appointed kitchen includes stainless steel appliances such as a dishwasher, gas cooktop, electric oven, and generous cabinetry for ample storage. The master bedroom is a standout, complete with a large walk-in robe and a private ensuite. The second bedroom includes a built-in robe and is conveniently serviced by a central bathroom.