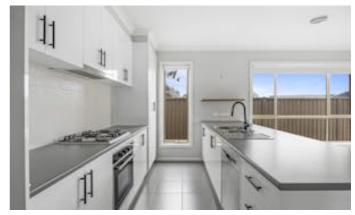

The well-appointed kitchen includes stainless steel appliances such as a dishwasher, gas cooktop, electric oven, and generous cabinetry for ample storage. The master bedroom is a standout, complete with a large walk-in robe and a private ensuite. The second bedroom includes a built-in robe and is conveniently serviced by a central bathroom.