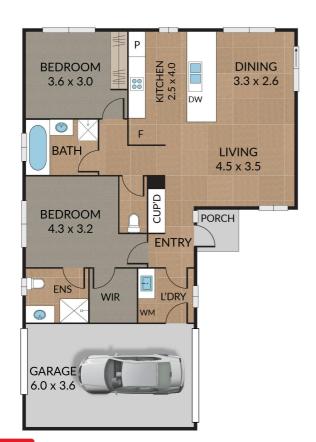

#### Stylish Townhouse in Prime Sebastopol Location

Ideally positioned in a quiet pocket of Sebastopol, this beautifully presented two-bedroom townhouse offers a modern lifestyle with all the comforts of contemporary living. The home features a spacious open-plan layout that seamlessly combines the kitchen, dining, and living areas-creating the perfect space to relax or entertain.

The well-appointed kitchen includes stainless steel appliances such as a dishwasher, gas cooktop, electric oven, and generous cabinetry for ample storage. The master bedroom is a standout, complete with a large walk-in robe and a private ensuite. The second bedroom includes a built-in robe and is conveniently serviced by a central bathroom.

Comfort is assured year-round with ducted gas heating and a split-system air conditioner. Additional features include a single remote garage with internal and rear access via the laundry, plus a private alfresco area accessible from the dining space-perfect for outdoor entertaining.

Other features: Carpeted, Close to Schools, Close to Shops, Close to Transport, Heating

- Land Area 241.00 square metres
- Building Area: 99.00 square metres
- Bedrooms: 2Bathrooms: 2
- Single garage

Internal 99m² External 125m² Total 224m²