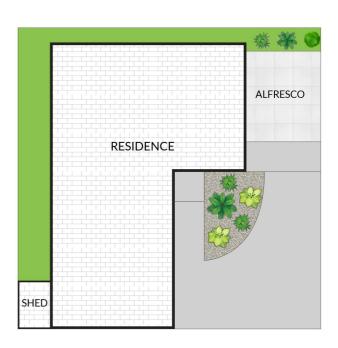

Comfort is assured year-round with ducted gas heating and a split-system air conditioner. Additional features include a single remote garage with internal and rear access via the laundry, plus a private alfresco area accessible from the dining space-perfect for outdoor entertaining.

Other features: Carpeted, Close to Schools, Close to Shops, Close to Transport, Heating

- Land Area 241.00 square metres
- Building Area: 99.00 square metres
- Bedrooms: 2Bathrooms: 2
- Single garage

Internal 99m² External 125m² Total 224m²