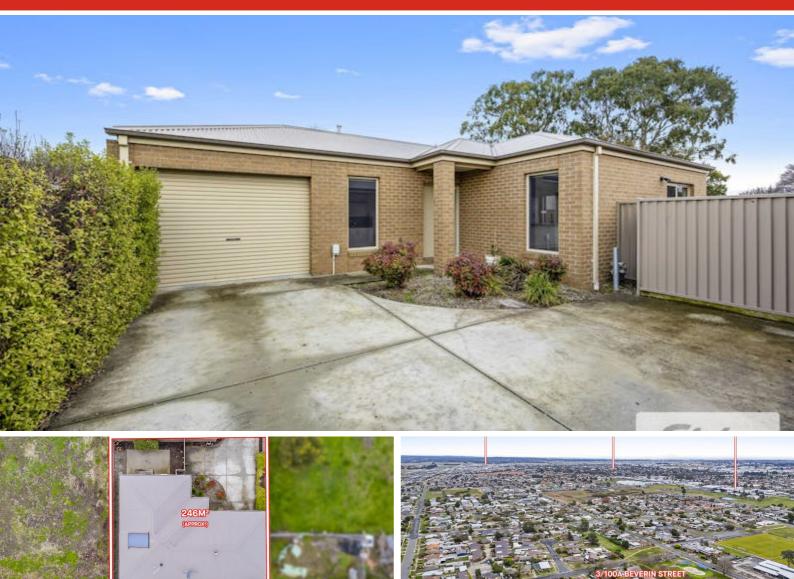

### 3/100a Beverin Street, SEBASTOPOL, VIC 3356

#### Stylish Townhouse in Prime Sebastopol Location

Ideally positioned in a quiet pocket of Sebastopol, this beautifully presented two-bedroom townhouse offers a modern lifestyle with all the comforts of contemporary living. The home features a spacious open-plan layout that seamlessly combines the kitchen, dining, and living areas-creating the perfect space to relax or entertain.

Comfort is assured year-round with ducted gas heating and a split-system air conditioner. Additional features include a single remote garage with internal and rear access via the laundry, plus a private alfresco area accessible from the dining space-perfect for outdoor entertaining.

Other features: Carpeted, Close to Schools, Close to Shops, Close to Transport, Heating

- Land Area 241.00 square metres
- Building Area: 99.00 square metres
- Bedrooms: 2Bathrooms: 2
- Single garage

Internal 99m² External 125m² Total 224m²