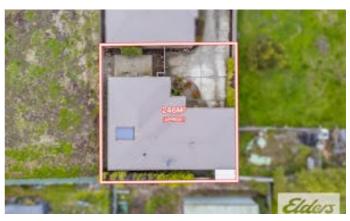

Other features: Carpeted, Close to Schools, Close to Shops, Close to Transport, Heating

- Land Area 241.00 square metres
- Building Area: 99.00 square metres
- Bedrooms: 2Bathrooms: 2
- Single garage

Internal 99m² External 125m² Total 224m²