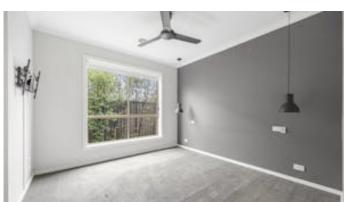

The well-appointed kitchen includes stainless steel appliances such as a dishwasher, gas cooktop, electric oven, and generous cabinetry for ample storage. The master bedroom is a standout, complete with a large walk-in robe and a private ensuite. The second bedroom includes a built-in robe and is conveniently serviced by a central bathroom.