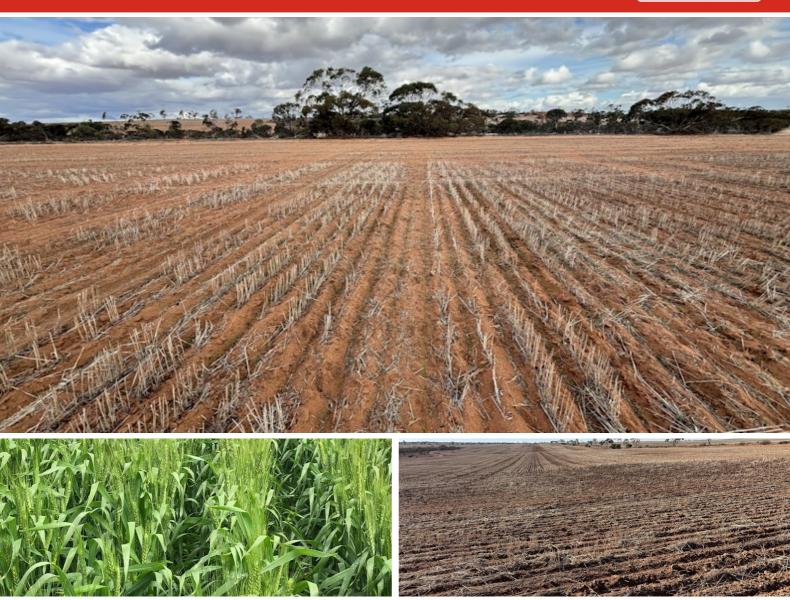

### 581.00 hectares, 1,435.65 acres

'Korong' presents as a premium Northern Wheatbelt property, with excellent long-term agronomic management and soils in great health.

Set in a scenic landscape, these desirable and easy working soil types are divided into large open paddocks and are conducive to modern farming practices.

Operated as part of a larger, cropping focused family enterprise, 'Korong' comes to the market with little left to do for prospective buyers.

The approximate arable area is 581 hectares (1435 acres), representing approximately 65% of the total area of 'Korong'.

Extensive lime sand application, productive soil types and necessary infrastructure make 'Korong the ideal add on property in a tightly held and desirable district.

- Land Area 581 hectares
- Bedrooms: 3
- Bathrooms: 1