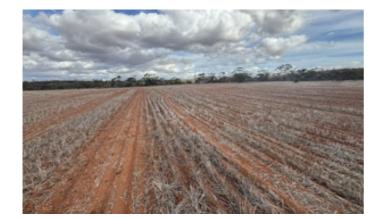

### 581.00 hectares, 1,435.65 acres

'Korong' presents as a premium Northern Wheatbelt property, with excellent long-term agronomic management and soils in great health.

Set in a scenic landscape, these desirable and easy working soil types are divided into large open paddocks and are conducive to modern farming practices.

Operated as part of a larger, cropping focused family enterprise, 'Korong' comes to the market with little left to do for prospective buyers.

The approximate arable area is 581 hectares (1435 acres), representing approximately 65% of the total area of 'Korong'.

Extensive lime sand application, productive soil types and necessary infrastructure make 'Korong the ideal add on property in a tightly held and desirable district.

- Land Area 581 hectares
- Bedrooms: 3
- Bathrooms: 1