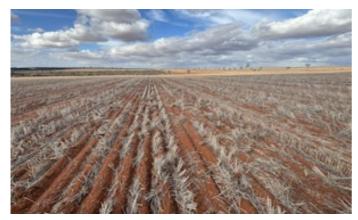

### 581.00 hectares, 1,435.65 acres

'Korong' presents as a premium Northern Wheatbelt property, with excellent long-term agronomic management and soils in great health.

Set in a scenic landscape, these desirable and easy working soil types are divided into large open paddocks and are conducive to modern farming practices.

Operated as part of a larger, cropping focused family enterprise, 'Korong' comes to the market with little left to do for prospective buyers.

The approximate arable area is 581 hectares (1435 acres), representing approximately 65% of the total area of 'Korong'.