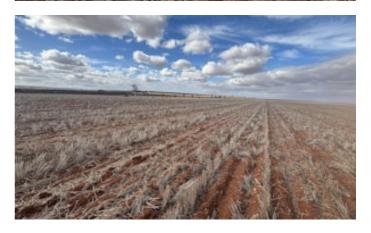

Operated as part of a larger, cropping focused family enterprise, 'Korong' comes to the market with little left to do for prospective buyers.

The approximate arable area is 581 hectares (1435 acres), representing approximately 65% of the total area of 'Korong'.