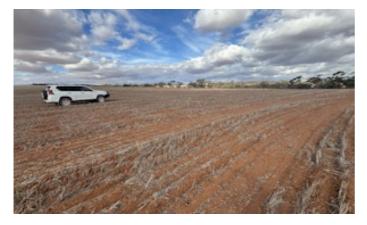

### 581.00 hectares, 1,435.65 acres

'Korong' presents as a premium Northern Wheatbelt property, with excellent long-term agronomic management and soils in great health.

Set in a scenic landscape, these desirable and easy working soil types are divided into large open paddocks and are conducive to modern farming practices.

Operated as part of a larger, cropping focused family enterprise, 'Korong' comes to the market with little left to do for prospective buyers.

The approximate arable area is 581 hectares (1435 acres), representing approximately 65% of the total area of 'Korong'.

Extensive lime sand application, productive soil types and necessary infrastructure make 'Korong the ideal add on property in a tightly held and desirable district.

- Land Area 581 hectares
- Bedrooms: 3
- Bathrooms: 1