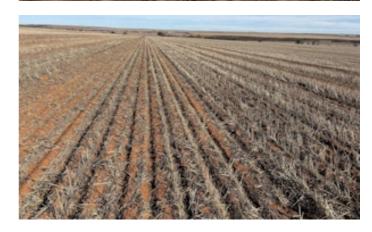

Operated as part of a larger, cropping focused family enterprise, 'Korong' comes to the market with little left to do for prospective buyers.

The approximate arable area is 581 hectares (1435 acres), representing approximately 65% of the total area of 'Korong'.