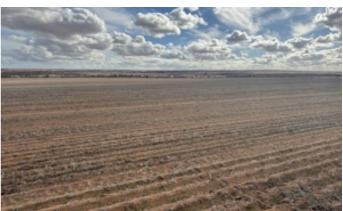

Operated as part of a larger, cropping focused family enterprise, 'Korong' comes to the market with little left to do for prospective buyers.

The approximate arable area is 581 hectares (1435 acres), representing approximately 65% of the total area of 'Korong'.