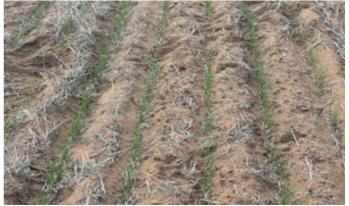

### 581.00 hectares, 1,435.65 acres

'Korong' presents as a premium Northern Wheatbelt property, with excellent long-term agronomic management and soils in great health.

Set in a scenic landscape, these desirable and easy working soil types are divided into large open paddocks and are conducive to modern farming practices.

Operated as part of a larger, cropping focused family enterprise, 'Korong' comes to the market with little left to do for prospective buyers.

The approximate arable area is 581 hectares (1435 acres), representing approximately 65% of the total area of 'Korong'.

Extensive lime sand application, productive soil types and necessary infrastructure make 'Korong the ideal add on property in a tightly held and desirable district.

- Land Area 581 hectares
- Bedrooms: 3
- Bathrooms: 1