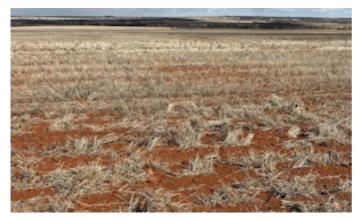

### 581.00 hectares, 1,435.65 acres

'Korong' presents as a premium Northern Wheatbelt property, with excellent long-term agronomic management and soils in great health.

Set in a scenic landscape, these desirable and easy working soil types are divided into large open paddocks and are conducive to modern farming practices.

Operated as part of a larger, cropping focused family enterprise, 'Korong' comes to the market with little left to do for prospective buyers.

The approximate arable area is 581 hectares (1435 acres), representing approximately 65% of the total area of 'Korong'.