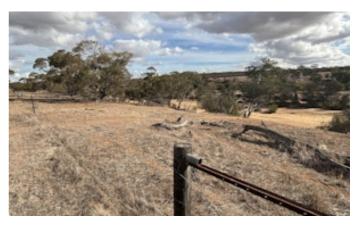

### 581.00 hectares, 1,435.65 acres

'Korong' presents as a premium Northern Wheatbelt property, with excellent long-term agronomic management and soils in great health.

Set in a scenic landscape, these desirable and easy working soil types are divided into large open paddocks and are conducive to modern farming practices.

Operated as part of a larger, cropping focused family enterprise, 'Korong' comes to the market with little left to do for prospective buyers.

The approximate arable area is 581 hectares (1435 acres), representing approximately 65% of the total area of 'Korong'.