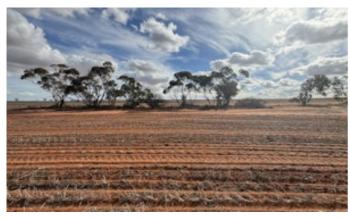

### 581.00 hectares, 1,435.65 acres

'Korong' presents as a premium Northern Wheatbelt property, with excellent long-term agronomic management and soils in great health.

Set in a scenic landscape, these desirable and easy working soil types are divided into large open paddocks and are conducive to modern farming practices.

Operated as part of a larger, cropping focused family enterprise, 'Korong' comes to the market with little left to do for prospective buyers.

The approximate arable area is 581 hectares (1435 acres), representing approximately 65% of the total area of 'Korong'.