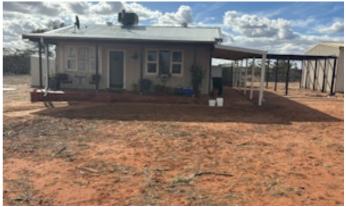

dern farming practices.

Operated as part of a larger, cropping focused family enterprise, 'Korong' comes to the market with little left to do for prospective buyers.

The approximate arable area is 581 hectares (1435 acres), representing approximately 65% of the total area of 'Korong'.

Extensive lime sand application, productive soil types and necessary infrastructure make 'Korong the ideal add on property in a tightly held and desirable district.

- Land Area 581 hectares
- Bedrooms: 3
- Bathrooms: 1

TYPE: Sold

**INTERNET ID:** 300P154582

**SALE DETAILS** 

Offers From \$4,000,000

#### **CONTACT DETAILS**

Elders Real Estate Geraldton

Lot 149 Bradford Street GERALDTON, WA (08) 9965 8272

**Courtney Keeffe** 0429 625 007



### **HOMESTEAD**

Bedrooms 3
Bathrooms 1