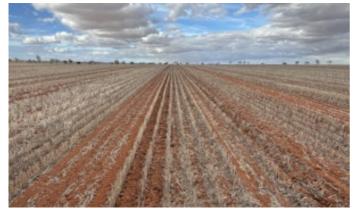

### 581.00 hectares, 1,435.65 acres

'Korong' presents as a premium Northern Wheatbelt property, with excellent long-term agronomic management and soils in great health.

Set in a scenic landscape, these desirable and easy working soil types are divided into large open paddocks and are conducive to modern farming practices.

Operated as part of a larger, cropping focused family enterprise, 'Korong' comes to the market with little left to do for prospective buyers.

The approximate arable area is 581 hectares (1435 acres), representing approximately 65% of the total area of 'Korong'.

Extensive lime sand application, productive soil types and necessary infrastructure make 'Korong the ideal add on property in a tightly held and desirable district.

- Land Area 581 hectares
- Bedrooms: 3
- Bathrooms: 1