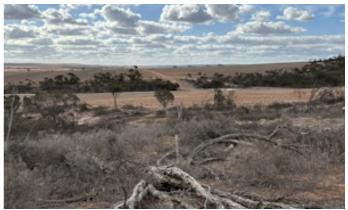

### 581.00 hectares, 1,435.65 acres

'Korong' presents as a premium Northern Wheatbelt property, with excellent long-term agronomic management and soils in great health.

Set in a scenic landscape, these desirable and easy working soil types are divided into large open paddocks and are conducive to modern farming practices.

Operated as part of a larger, cropping focused family enterprise, 'Korong' comes to the market with little left to do for prospective buyers.

The approximate arable area is 581 hectares (1435 acres), representing approximately 65% of the total area of 'Korong'.