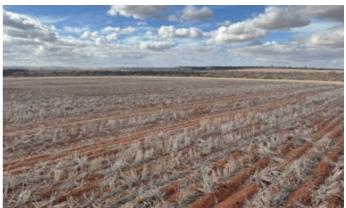

Operated as part of a larger, cropping focused family enterprise, 'Korong' comes to the market with little left to do for prospective buyers.

The approximate arable area is 581 hectares (1435 acres), representing approximately 65% of the total area of 'Korong'.