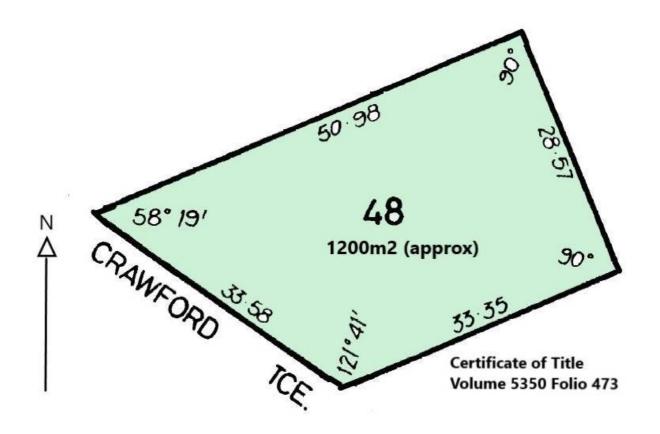

#### CONTACT DETAILS

Elders Riverland 2 East Terrace LOXTON, SA 8588 6066 RLA: 62833

**David Kanizay** 0408 834 586

- Kitchen and lunch room with dishwasher, electric oven and gas hotplates
- Wide central hallway
- Ducted Evaporative Airconditioning plus split system r/c a/c's
- Colourbond roof in excellent condition
- Electric HWS
- 1200m2 allotment (approx)
- Offstreet parking available at the rear and directly across the road
- Sold as vacant possession (GST may apply)