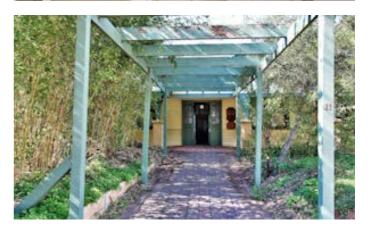

#### 20 Crawford Terrace, BERRI, SA 5343

Spacious & rich in character

Beyond the inviting entrance is this character rich building featuring a full length verandah to the front and side, polished timber flooring, high ceilings, original double french timber doors and sash timber windows all in excellent condition. Perfect for office accommodation or consulting rooms, this charming building in a great location and will scrub up beautifully for your next commercial or residential venture (subject to the necessary planning consents).