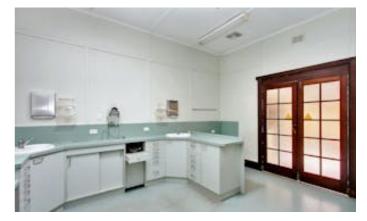

• Large reception area and waiting room with reception desk and office

storage

• Four large consulting rooms, three with built in cupboards and handwash

stations, one room is equipped with its own ensuite and separate external

access via the side verandah, providing the option to sublet.

- Large storage/archive area plus additional storage throughout
- · Client bathroom plus an additional toilet