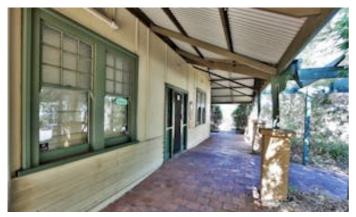

#### 20 Crawford Terrace, BERRI, SA 5343

Spacious & rich in character

Beyond the inviting entrance is this character rich building featuring a full length verandah to the front and side, polished timber flooring, high ceilings, original double french timber doors and sash timber windows all in excellent condition. Perfect for office accommodation or consulting rooms, this charming building in a great location and will scrub up beautifully for your next commercial or residential venture (subject to the necessary planning consents).