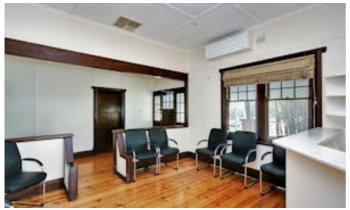

• Large reception area and waiting room with reception desk and office

storage

• Four large consulting rooms, three with built in cupboards and handwash

stations, one room is equipped with its own ensuite and separate external

access via the side verandah, providing the option to sublet.

- Large storage/archive area plus additional storage throughout
- · Client bathroom plus an additional toilet