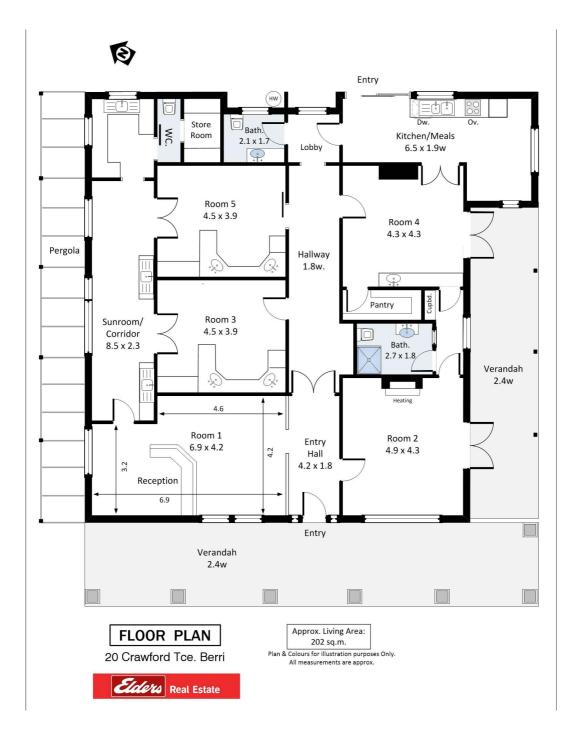

• Large reception area and waiting room with reception desk and office

storage

• Four large consulting rooms, three with built in cupboards and handwash

stations, one room is equipped with its own ensuite and separate external

access via the side verandah, providing the option to sublet.

- Large storage/archive area plus additional storage throughout
- · Client bathroom plus an additional toilet

#### CONTACT DETAILS

Elders Riverland 2 East Terrace LOXTON, SA 8588 6066 RLA: 62833

**David Kanizay** 0408 834 586

- Kitchen and lunch room with dishwasher, electric oven and gas hotplates
- Wide central hallway
- Ducted Evaporative Airconditioning plus split system r/c a/c's
- Colourbond roof in excellent condition
- Electric HWS
- 1200m2 allotment (approx)
- Offstreet parking available at the rear and directly across the road
- Sold as vacant possession (GST may apply)

- Commercial Type:
- Building Area: 202.00 square metres

The particulars contained herein are supplied for information only and shall not be taken as a representation in any respect on the part of the vendor or its agent. Interested parties should contact the nominated person or office for full and current details.