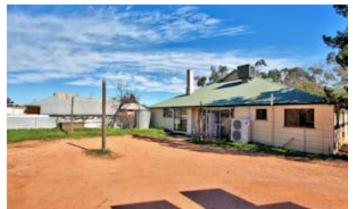

#### 20 Crawford Terrace, BERRI, SA 5343

Spacious & rich in character

Beyond the inviting entrance is this character rich building featuring a full length verandah to the front and side, polished timber flooring, high ceilings, original double french timber doors and sash timber windows all in excellent condition. Perfect for office accommodation or consulting rooms, this charming building in a great location and will scrub up beautifully for your next commercial or residential venture (subject to the necessary planning consents).