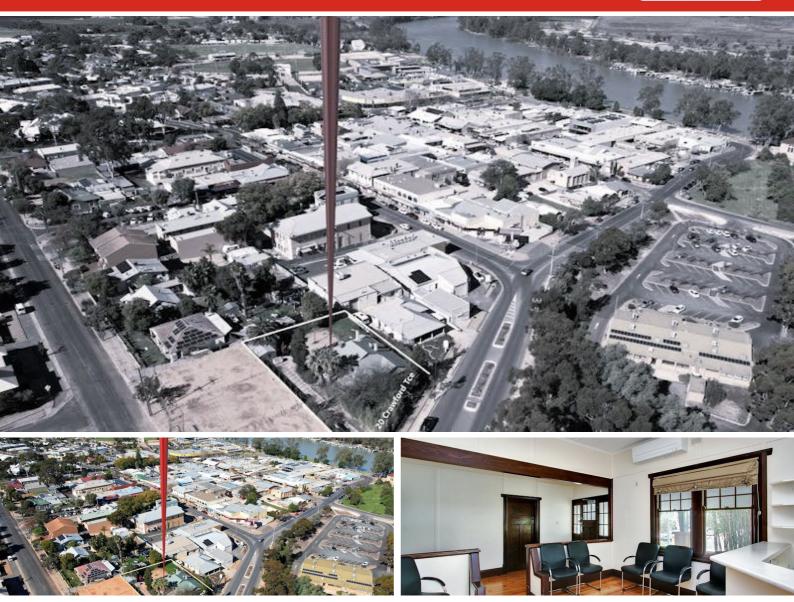

#### 20 Crawford Terrace, BERRI, SA 5343

Spacious & rich in character

Beyond the inviting entrance is this character rich building featuring a full length verandah to the front and side, polished timber flooring, high ceilings, original double french timber doors and sash timber windows all in excellent condition. Perfect for office accommodation or consulting rooms, this charming building in a great location and will scrub up beautifully for your next commercial or residential venture (subject to the necessary planning consents).

- Commercial Type:
- Building Area: 202.00 square metres

The particulars contained herein are supplied for information only and shall not be taken as a representation in any respect on the part of the vendor or its agent. Interested parties should contact the nominated person or office for full and current details.