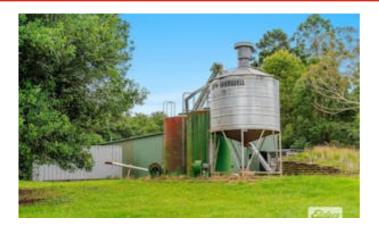

- \* Varieties include A4, A16, 344 & 741
- \* Spacings 8m x 4m

\* Equipment list: dehusker, 2 x tractors, ride-on mower, zero turn mower, compressor, packing tables and 3 x silo's

To inspect the property or to discuss your options further, contact Troy or Jack today.