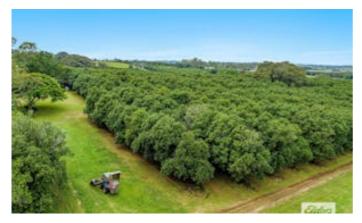

#### 11.92 hectares, 29.45 acres

On 11.92 hectares and nestled amongst 2500 macadamias sits this charming 3 bedroom, 2 bathroom cottage.

Featuring a generous floorplan with several living spaces and 2 entertaining decks, the home offers a double carport and a large machinery shed.

- \* Varieties include A4, A16, 344 & 741
- \* Spacings 8m x 4m

\* Equipment list: dehusker, 2 x tractors, ride-on mower, zero turn mower, compressor, packing tables and 3 x silo's

To inspect the property or to discuss your options further, contact Troy or Jack today.