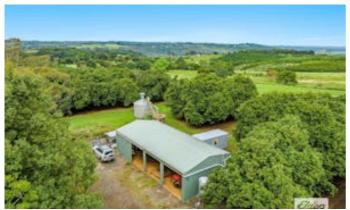

### Lot 3, 789 Tregeagle Road, TREGEAGLE, NSW 2480

Income & Lifestyle with Opportunity

#### 11.92 hectares, 29.45 acres

On 11.92 hectares and nestled amongst 2500 macadamias sits this charming 3 bedroom, 2 bathroom cottage.

Featuring a generous floorplan with several living spaces and 2 entertaining decks, the home offers a double carport and a large machinery shed.