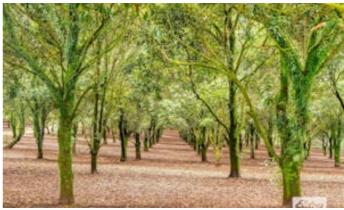

#### 11.92 hectares, 29.45 acres

On 11.92 hectares and nestled amongst 2500 macadamias sits this charming 3 bedroom, 2 bathroom cottage.

Featuring a generous floorplan with several living spaces and 2 entertaining decks, the home offers a double carport and a large machinery shed.

- \* Varieties include A4, A16, 344 & 741
- \* Spacings 8m x 4m

\* Equipment list: dehusker, 2 x tractors, ride-on mower, zero turn mower, compressor, packing tables and 3 x silo's

To inspect the property or to discuss your options further, contact Troy or Jack today.