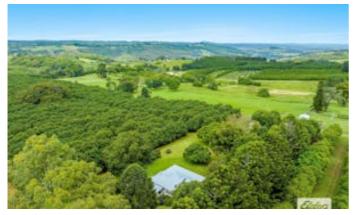

#### 11.92 hectares, 29.45 acres

On 11.92 hectares and nestled amongst 2500 macadamias sits this charming 3 bedroom, 2 bathroom cottage.

Featuring a generous floorplan with several living spaces and 2 entertaining decks, the home offers a double carport and a large machinery shed.

- \* Varieties include A4, A16, 344 & 741
- \* Spacings 8m x 4m

\* Equipment list: dehusker, 2 x tractors, ride-on mower, zero turn mower, compressor, packing tables and 3 x silo's

To inspect the property or to discuss your options further, contact Troy or Jack today.