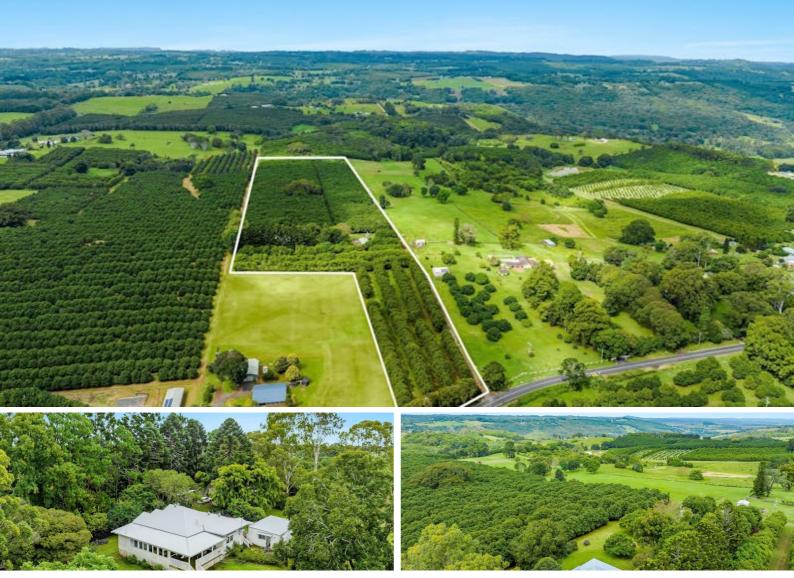

### Lot 3, 789 Tregeagle Road, TREGEAGLE, NSW 2480

Income & Lifestyle with Opportunity

#### 11.92 hectares, 29.45 acres

On 11.92 hectares and nestled amongst 2500 macadamias sits this charming 3 bedroom, 2 bathroom cottage.

Featuring a generous floorplan with several living spaces and 2 entertaining decks, the home offers a double carport and a large machinery shed.

- \* Varieties include A4, A16, 344 & 741
- \* Spacings 8m x 4m

\* Equipment list: dehusker, 2 x tractors, ride-on mower, zero turn mower, compressor, packing tables and 3 x silo's

To inspect the property or to discuss your options further, contact Troy or Jack today.