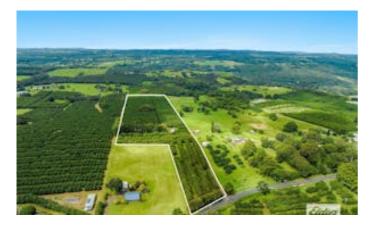

#### 11.92 hectares, 29.45 acres

On 11.92 hectares and nestled amongst 2500 macadamias sits this charming 3 bedroom, 2 bathroom cottage.

Featuring a generous floorplan with several living spaces and 2 entertaining decks, the home offers a double carport and a large machinery shed.

- \* Varieties include A4, A16, 344 & 741
- \* Spacings 8m x 4m

\* Equipment list: dehusker, 2 x tractors, ride-on mower, zero turn mower, compressor, packing tables and 3 x silo's

To inspect the property or to discuss your options further, contact Troy or Jack today.