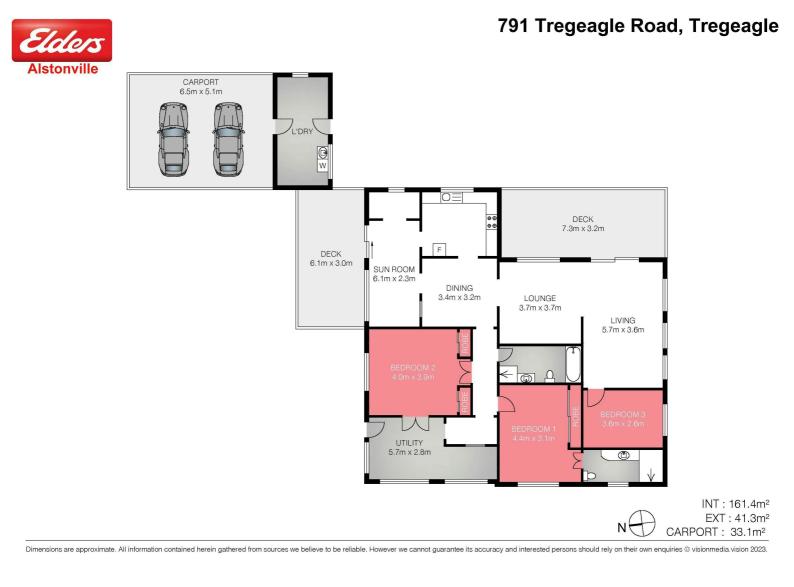

#### 11.92 hectares, 29.45 acres

On 11.92 hectares and nestled amongst 2500 macadamias sits this charming 3 bedroom, 2 bathroom cottage.

Featuring a generous floorplan with several living spaces and 2 entertaining decks, the home offers a double carport and a large machinery shed.

#### HOMESTEAD

| Bedrooms  | 3 |
|-----------|---|
| Bathrooms | 2 |

The particulars contained herein are supplied for information only and shall not be taken as a representation in any respect on the part of the vendor or its agent. Interested parties should contact the nominated person or office for full and current details.