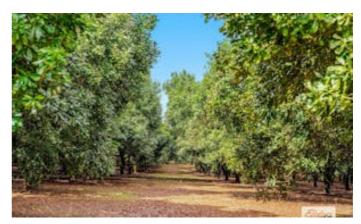

#### 11.92 hectares, 29.45 acres

On 11.92 hectares and nestled amongst 2500 macadamias sits this charming 3 bedroom, 2 bathroom cottage.

Featuring a generous floorplan with several living spaces and 2 entertaining decks, the home offers a double carport and a large machinery shed.

- \* Varieties include A4, A16, 344 & 741
- \* Spacings 8m x 4m

\* Equipment list: dehusker, 2 x tractors, ride-on mower, zero turn mower, compressor, packing tables and 3 x silo's

To inspect the property or to discuss your options further, contact Troy or Jack today.