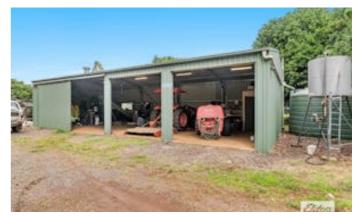

#### 11.92 hectares, 29.45 acres

On 11.92 hectares and nestled amongst 2500 macadamias sits this charming 3 bedroom, 2 bathroom cottage.

Featuring a generous floorplan with several living spaces and 2 entertaining decks, the home offers a double carport and a large machinery shed.

- \* Varieties include A4, A16, 344 & 741
- \* Spacings 8m x 4m

\* Equipment list: dehusker, 2 x tractors, ride-on mower, zero turn mower, compressor, packing tables and 3 x silo's

To inspect the property or to discuss your options further, contact Troy or Jack today.