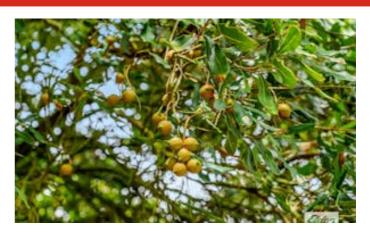

#### 11.92 hectares, 29.45 acres

On 11.92 hectares and nestled amongst 2500 macadamias sits this charming 3 bedroom, 2 bathroom cottage.

Featuring a generous floorplan with several living spaces and 2 entertaining decks, the home offers a double carport and a large machinery shed.

- \* Varieties include A4, A16, 344 & 741
- \* Spacings 8m x 4m

\* Equipment list: dehusker, 2 x tractors, ride-on mower, zero turn mower, compressor, packing tables and 3 x silo's

To inspect the property or to discuss your options further, contact Troy or Jack today.