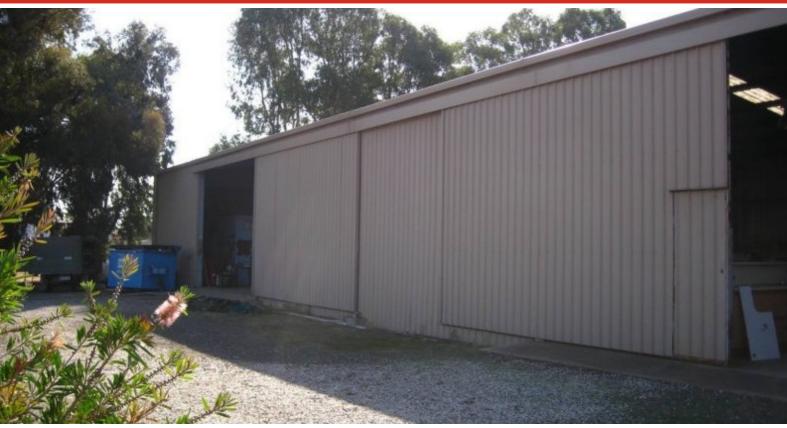

## **AUCTION!**

Set in Yarrawonga's developing industrial Estate stands this 12.5m x 30.5m open span factory with office, toilet and three phase power connected.

Set on prominent corner allotment measuring approx 1142 Sq Mtrs this factory is ideal for owner occupier or smart investor.

Commercial Type:

Building Area: 381.00 square metres

TYPE: Sold

**INTERNET ID: 300P18075** 

**AUCTION DETAILS** 

10:30am, Saturday April

28th, 2012

**CONTACT DETAILS** 