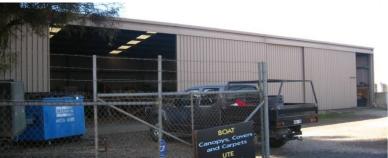

## **AUCTION!**

Set in Yarrawonga's developing industrial Estate stands this 12.5m x 30.5m open span factory with office, toilet and three phase power connected.

Set on prominent corner allotment measuring approx 1142 Sq Mtrs this factory is ideal for owner occupier or smart investor.

Commercial Type:

Building Area: 381.00 square metres

TYPE: Sold

**INTERNET ID: 300P18075** 

**AUCTION DETAILS** 

10:30am, Saturday April

28th, 2012

**CONTACT DETAILS** 