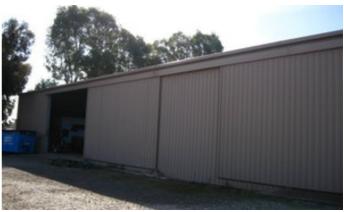

## **AUCTION!**

Set in Yarrawonga's developing industrial Estate stands this 12.5m x 30.5m open span factory with office, toilet and three phase power connected.

Set on prominent corner allotment measuring approx 1142 Sq Mtrs this factory is ideal for owner occupier or smart investor.

Commercial Type:

Building Area: 381.00 square metres

TYPE: Sold

**INTERNET ID: 300P18075** 

**AUCTION DETAILS** 

10:30am, Saturday April

28th, 2012

**CONTACT DETAILS** 