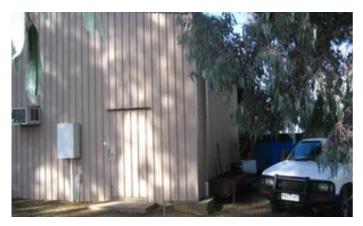

## **AUCTION!**

Set in Yarrawonga's developing industrial Estate stands this 12.5m x 30.5m open span factory with office, toilet and three phase power connected.

Set on prominent corner allotment measuring approx 1142 Sq Mtrs this factory is ideal for owner occupier or smart investor.

Commercial Type:

Building Area: 381.00 square metres

TYPE: Sold

**INTERNET ID: 300P18075** 

**AUCTION DETAILS** 

10:30am, Saturday April

28th, 2012

**CONTACT DETAILS** 