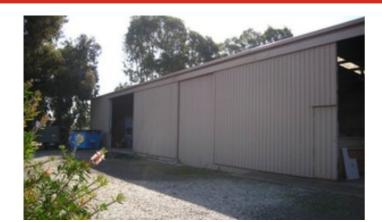

## **AUCTION!**

Set in Yarrawonga's developing industrial Estate stands this 12.5m x 30.5m open span factory with office, toilet and three phase power connected.

Set on prominent corner allotment measuring approx 1142 Sq Mtrs this factory is ideal for owner occupier or smart investor.

Commercial Type:

Building Area: 381.00 square metres

TYPE: Sold

**INTERNET ID: 300P18075** 

**AUCTION DETAILS** 

10:30am, Saturday April

28th, 2012

**CONTACT DETAILS** 