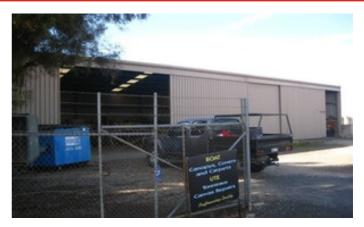

## **AUCTION!**

Set in Yarrawonga's developing industrial Estate stands this 12.5m x 30.5m open span factory with office, toilet and three phase power connected.

Set on prominent corner allotment measuring approx 1142 Sq Mtrs this factory is ideal for owner occupier or smart investor.

Commercial Type:

Building Area: 381.00 square metres

TYPE: Sold

**INTERNET ID: 300P18075** 

**AUCTION DETAILS** 

10:30am, Saturday April

28th, 2012

**CONTACT DETAILS** 