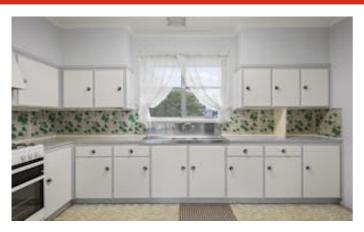

Inside generous living spaces are light filled, complementing two spacious bedrooms and a delightfully retro original kitchen and bathroom. Comfortable as-is and steeped in charm and promise, the home invites you to enjoy immediately or reimagine to your taste over time. Climate comfort is assured with a split system and ceiling fan.