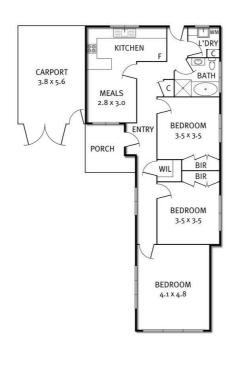

Inside generous living spaces are light filled, complementing two spacious bedrooms and a delightfully retro original kitchen and bathroom. Comfortable as-is and steeped in charm and promise, the home invites you to enjoy immediately or reimagine to your taste over time. Climate comfort is assured with a split system and ceiling fan.

#### Heating

- Land Area 706.00 square metres
- Bedrooms: 2
- Bathrooms: 1
- Car Parks: 2

The particulars contained herein are supplied for information only and shall not be taken as a representation in any respect on the part of the vendor or its agent. Interested parties should contact the nominated person or office for full and current details.

# 101 Binney Street, Euroa

THE ABOVE PLAN IS AN ARTIST'S IMPRESSION ONLY, IT INCLUDES ELEMENTS THAT ARE FOR DISPLAY PURPOSES ONLY AND MAY NOT BE TO SCALE. LANDSCAPING SHOWN IS INDICATIVE ONLY. DIMENSIONS ARE APPROXIMATE.