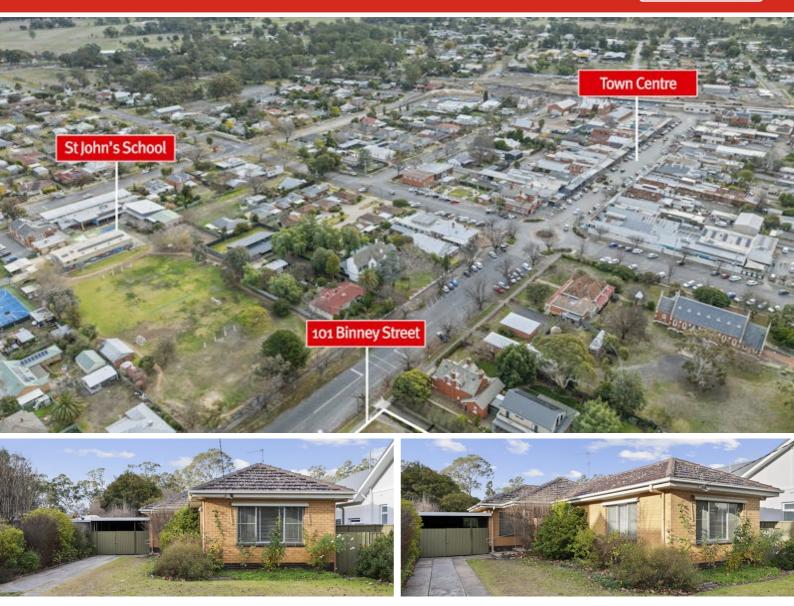

## 101 Binney Street, EUROA, VIC 3666

One of Euroa's Best Addresses, Just 130m From Shops

Brimming with warmth, charm, and possibility, this blonde brick home is a rare gem in one of Euroa's most coveted central streets. Situated just steps from the vibrant cafÃ<sup>©</sup> culture, shopping, schools, and the beloved weekend farmers market, this is where lifestyle meets location.

Inside generous living spaces are light filled, complementing two spacious bedrooms and a delightfully retro original kitchen and bathroom. Comfortable as-is and steeped in charm and promise, the home invites you to enjoy immediately or reimagine to your taste over time. Climate comfort is assured with a split system and ceiling fan.

Outside, the low-maintenance backyard is framed by mature gardens, while a lockable carport, garden shed, and undercover workspace add function to the form - perfect for tradies, tinkerers or those who love space to create.

Solid, soulful, and superbly located-this is your chance to secure a home with heart, in the very centre of Euroa.

Other features: Carpeted, Close to Schools, Close to Shops, Close to Transport,

TYPE: For Sale INTERNET ID: 300P181190 SALE DETAILS \$555,000