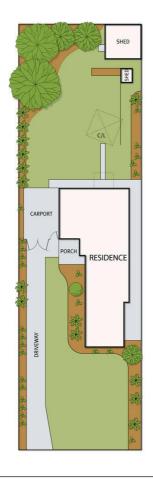

Outside, the low-maintenance backyard is framed by mature gardens, while a lockable carport, garden shed, and undercover workspace add function to the form - perfect for tradies, tinkerers or those who love space to create.

# 101 Binney Street, Euroa

THE ABOVE PLAN IS AN ARTIST'S IMPRESSION ONLY, IT INCLUDES ELEMENTS THAT ARE FOR DISPLAY PURPOSES ONLY AND MAY NOT BE TO SCALE. LANDSCAPING SHOWN IS INDICATIVE ONLY. DIMENSIONS ARE APPROXIMATE.