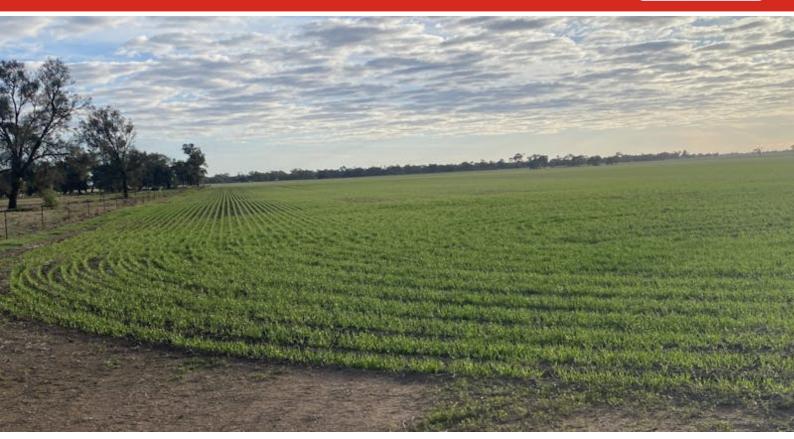

## 273.16 hectares, 674.99 acres

WIMMERA CROPPING LAND - MINYIP

675 acres (273.27Ha)

Situated on the edge of Minyip Township on Warracknabeal Road, this quality Wimmera Loam Soil parcel of well managed cropping land is a rare opportunity in this well held District. The land is divided into 4 main paddocks with sealed road access and pipeline water, with the majority well fenced.