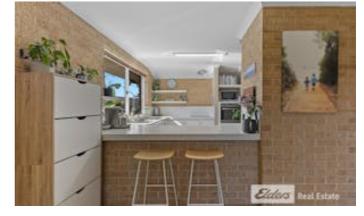

Features Include:

- Three bedrooms with built-in robes with carpet
- Two separate living areas â## a formal lounge with split system A/C and a relaxed family room
- Practical kitchen with electric oven and cooktop
- Two toilets for added convenience
- Single carport plus side access â## room for the boat, caravan, or trailer
- Lush established gardens on reticulation, multiple sheds, and a large decked patio perfect for entertaining