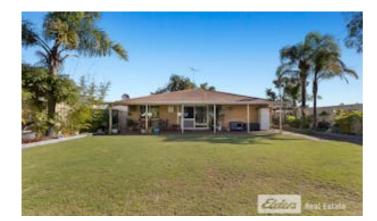

### 41 Bedingfield Way, AUSTRALIND, WA 6233

Ideal First Home or Smart Downsizer - Big Block, Big Value!

If you're looking for comfort, space, and convenience? This charming 3-bedroom home on a generous 854m²\* block, this home ticks all the boxes for first home buyers, downsizers, or even savvy investors.

Features Include:

- Three bedrooms with built-in robes with carpet
- Two separate living areas â## a formal lounge with split system A/C and a relaxed family room
- Practical kitchen with electric oven and cooktop
- Two toilets for added convenience
- Single carport plus side access â## room for the boat, caravan, or trailer
- Lush established gardens on reticulation, multiple sheds, and a large decked patio perfect for entertaining

- Land Area 854.00 square metres
- Bedrooms: 3
- · Bathrooms: 1
- Single carport