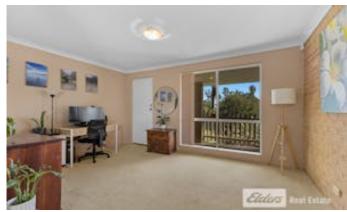

Features Include:

- Three bedrooms with built-in robes with carpet
- Two separate living areas â## a formal lounge with split system A/C and a relaxed family room
- Practical kitchen with electric oven and cooktop
- Two toilets for added convenience
- Single carport plus side access â## room for the boat, caravan, or trailer
- Lush established gardens on reticulation, multiple sheds, and a large decked patio perfect for entertaining