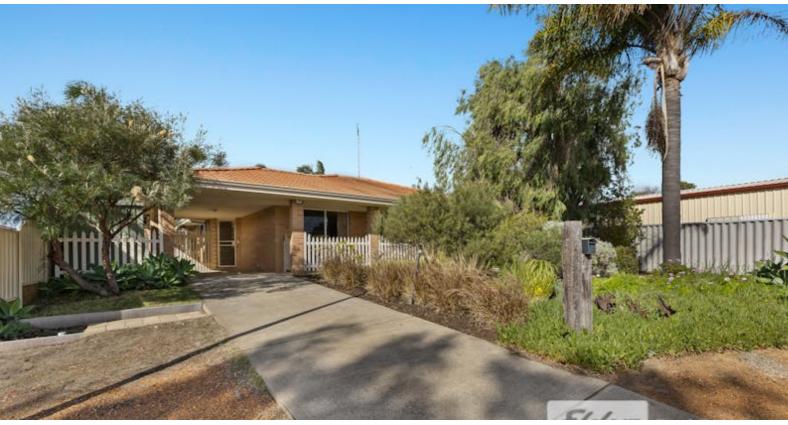

### 41 Bedingfield Way, AUSTRALIND, WA 6233

Ideal First Home or Smart Downsizer - Big Block, Big Value!

If you're looking for comfort, space, and convenience? This charming 3-bedroom home on a generous 854m²\* block, this home ticks all the boxes for first home buyers, downsizers, or even savvy investors.

Features Include:

- Three bedrooms with built-in robes with carpet
- Two separate living areas â## a formal lounge with split system A/C and a relaxed family room
- Practical kitchen with electric oven and cooktop
- Two toilets for added convenience
- Single carport plus side access â## room for the boat, caravan, or trailer
- Lush established gardens on reticulation, multiple sheds, and a large decked patio perfect for entertaining

- Land Area 854.00 square metres
- Bedrooms: 3
- · Bathrooms: 1
- Single carport