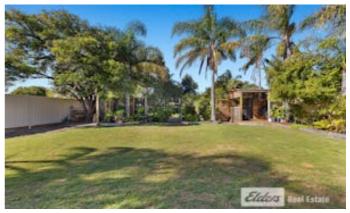

Features Include:

- Three bedrooms with built-in robes with carpet
- Two separate living areas â## a formal lounge with split system A/C and a relaxed family room
- Practical kitchen with electric oven and cooktop
- Two toilets for added convenience
- Single carport plus side access â## room for the boat, caravan, or trailer
- Lush established gardens on reticulation, multiple sheds, and a large decked patio perfect for entertaining

- Land Area 854.00 square metres
- Bedrooms: 3
- · Bathrooms: 1
- Single carport