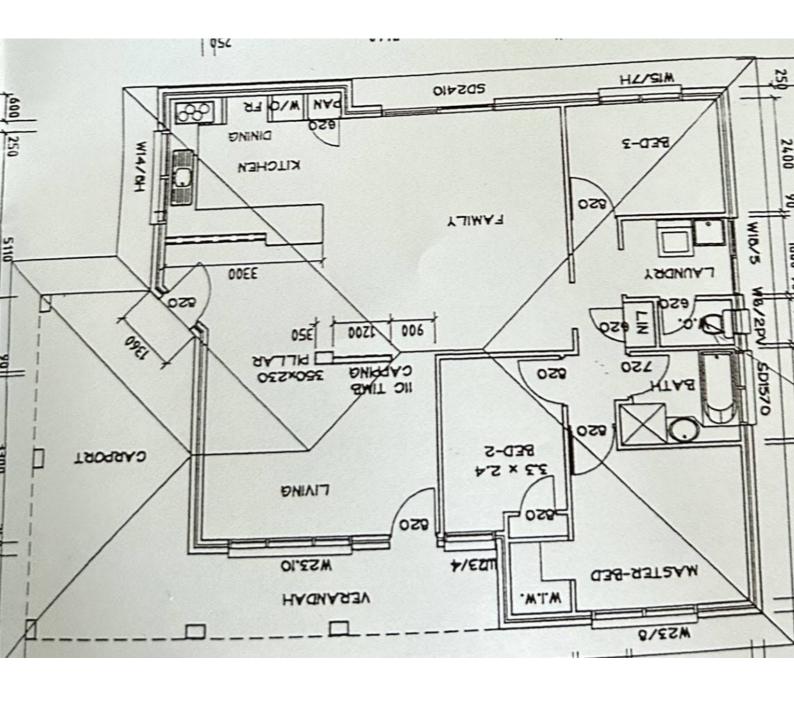

### 41 Bedingfield Way, AUSTRALIND, WA 6233

Ideal First Home or Smart Downsizer - Big Block, Big Value!

If you're looking for comfort, space, and convenience? This charming 3-bedroom home on a generous 854m²\* block, this home ticks all the boxes for first home buyers, downsizers, or even savvy investors.

Features Include:

- Three bedrooms with built-in robes with carpet
- Two separate living areas â## a formal lounge with split system A/C and a relaxed family room
- Practical kitchen with electric oven and cooktop
- Two toilets for added convenience
- Single carport plus side access â## room for the boat, caravan, or trailer
- Lush established gardens on reticulation, multiple sheds, and a large decked patio perfect for entertaining

- Land Area 854.00 square metres
- Bedrooms: 3
- · Bathrooms: 1
- Single carport