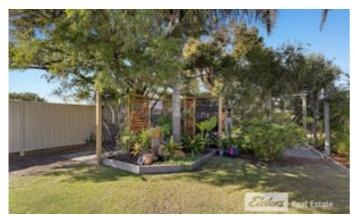

Features Include:

- Three bedrooms with built-in robes with carpet
- Two separate living areas â## a formal lounge with split system A/C and a relaxed family room
- Practical kitchen with electric oven and cooktop
- Two toilets for added convenience
- Single carport plus side access â## room for the boat, caravan, or trailer
- Lush established gardens on reticulation, multiple sheds, and a large decked patio perfect for entertaining