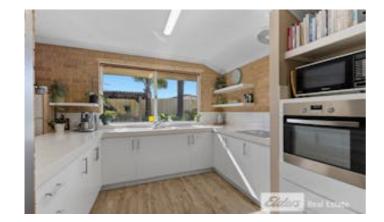

Features Include:

- Three bedrooms with built-in robes with carpet
- Two separate living areas â## a formal lounge with split system A/C and a relaxed family room
- Practical kitchen with electric oven and cooktop
- Two toilets for added convenience
- Single carport plus side access â## room for the boat, caravan, or trailer
- Lush established gardens on reticulation, multiple sheds, and a large decked patio perfect for entertaining