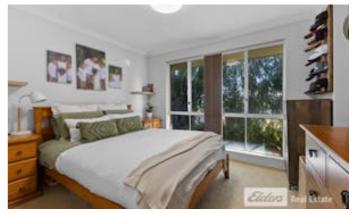

Features Include:

- Three bedrooms with built-in robes with carpet
- Two separate living areas â## a formal lounge with split system A/C and a relaxed family room
- Practical kitchen with electric oven and cooktop
- Two toilets for added convenience
- Single carport plus side access â## room for the boat, caravan, or trailer
- Lush established gardens on reticulation, multiple sheds, and a large decked patio perfect for entertaining