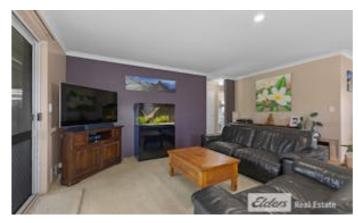

Features Include:

- Three bedrooms with built-in robes with carpet
- Two separate living areas â## a formal lounge with split system A/C and a relaxed family room
- Practical kitchen with electric oven and cooktop
- Two toilets for added convenience
- Single carport plus side access â## room for the boat, caravan, or trailer
- Lush established gardens on reticulation, multiple sheds, and a large decked patio perfect for entertaining