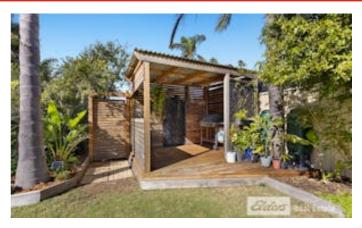

Features Include:

- Three bedrooms with built-in robes with carpet
- Two separate living areas â## a formal lounge with split system A/C and a relaxed family room
- Practical kitchen with electric oven and cooktop
- Two toilets for added convenience
- Single carport plus side access â## room for the boat, caravan, or trailer
- Lush established gardens on reticulation, multiple sheds, and a large decked patio perfect for entertaining