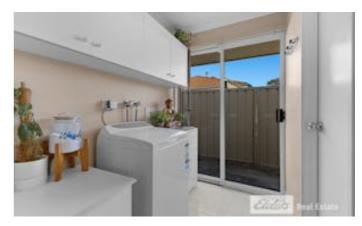

Features Include:

- Three bedrooms with built-in robes with carpet
- Two separate living areas â## a formal lounge with split system A/C and a relaxed family room
- Practical kitchen with electric oven and cooktop
- Two toilets for added convenience
- Single carport plus side access â## room for the boat, caravan, or trailer
- Lush established gardens on reticulation, multiple sheds, and a large decked patio perfect for entertaining