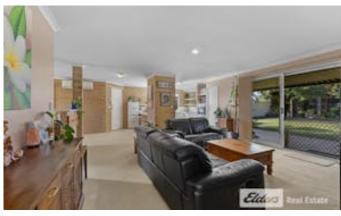

Features Include:

- Three bedrooms with built-in robes with carpet
- Two separate living areas â## a formal lounge with split system A/C and a relaxed family room
- Practical kitchen with electric oven and cooktop
- Two toilets for added convenience
- Single carport plus side access â## room for the boat, caravan, or trailer
- Lush established gardens on reticulation, multiple sheds, and a large decked patio perfect for entertaining