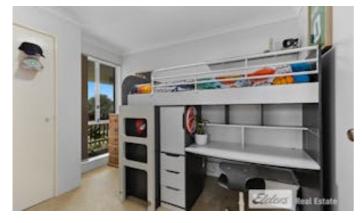

Features Include:

- Three bedrooms with built-in robes with carpet
- Two separate living areas â## a formal lounge with split system A/C and a relaxed family room
- Practical kitchen with electric oven and cooktop
- Two toilets for added convenience
- Single carport plus side access â## room for the boat, caravan, or trailer
- Lush established gardens on reticulation, multiple sheds, and a large decked patio perfect for entertaining