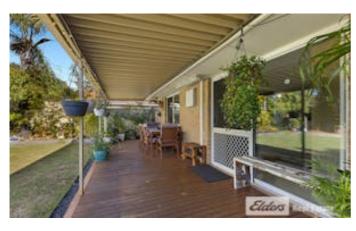

Features Include:

- Three bedrooms with built-in robes with carpet
- Two separate living areas â## a formal lounge with split system A/C and a relaxed family room
- Practical kitchen with electric oven and cooktop
- Two toilets for added convenience
- Single carport plus side access â## room for the boat, caravan, or trailer
- Lush established gardens on reticulation, multiple sheds, and a large decked patio perfect for entertaining