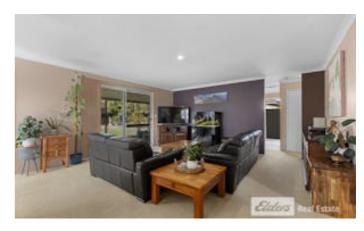

Features Include:

- Three bedrooms with built-in robes with carpet
- Two separate living areas â## a formal lounge with split system A/C and a relaxed family room
- Practical kitchen with electric oven and cooktop
- Two toilets for added convenience
- Single carport plus side access â## room for the boat, caravan, or trailer
- Lush established gardens on reticulation, multiple sheds, and a large decked patio perfect for entertaining