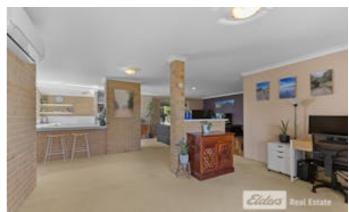

Features Include:

- Three bedrooms with built-in robes with carpet
- Two separate living areas â## a formal lounge with split system A/C and a relaxed family room
- Practical kitchen with electric oven and cooktop
- Two toilets for added convenience
- Single carport plus side access â## room for the boat, caravan, or trailer
- Lush established gardens on reticulation, multiple sheds, and a large decked patio perfect for entertaining