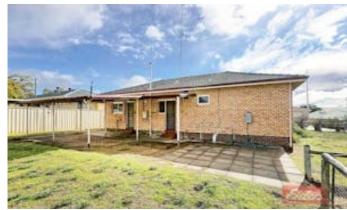

#### RENOVATORS DREAM ON TWO TITLES

Don't delay, make inspection a must with this brick beauty located in the heritage-rich Wheatbelt town of Pingelly, just over 150 \*â#¯km southeast of Perth.

With solid infrastructure, a generous land holding of 1,769\*â#¬m² over two titled lots and close proximity to schools and shops-this property offers an affordable and practical starting point. Roll up your sleeves, paint and prosper!

### PROPERTY FEATURES

Spacious block on two titles a total of 1,769\* sqm

9 Pasture St 757\* sqm, 1 Webb St 1,012\* sqm

3 bedrooms & 1 bathroom, plus a second WC -ideal for small families or investors

Lounge opens through to the dining and kitchen zones, offering a relaxed open plan flow