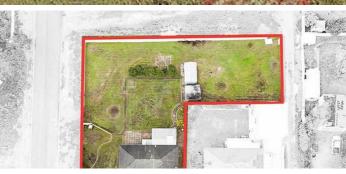

### PROPERTY FEATURES

Spacious block on two titles a total of 1,769\* sqm

9 Pasture St 757\* sqm, 1 Webb St 1,012\* sqm

3 bedrooms & 1 bathroom, plus a second WC -ideal for small families or investors

Lounge opens through to the dining and kitchen zones, offering a relaxed open plan flow

Situated within 2\*â#-minutes of the Pingelly town center and Pingelly Primary School

Great entry-level option or investment

Renovations, gardens, or additional structures are all viable (subject to Shire/council approval) on this 1,769\*â#¬m² block, room to dream, room to deliver

Land Area 1,769.00 square metre

Bedrooms: 3Bathrooms: 1