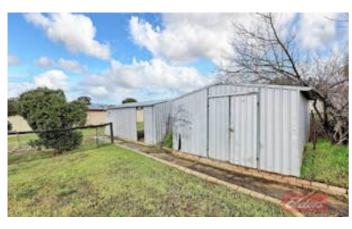

Covered patio running partially along the rear, perfect for entertaining or quiet evenings outdoors

Expansive fenced backyard with room to store extra cars, machinery or caravan

1 garden shed plus another 3 sided open shed