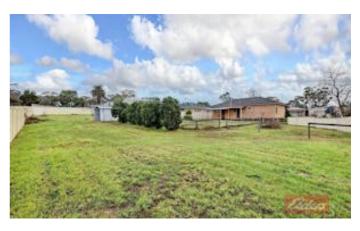

### PROPERTY FEATURES

Spacious block on two titles a total of 1,769\* sqm

9 Pasture St 757\* sqm, 1 Webb St 1,012\* sqm

3 bedrooms & 1 bathroom, plus a second WC -ideal for small families or investors

Lounge opens through to the dining and kitchen zones, offering a relaxed open plan flow

Situated within 2\*â#-minutes of the Pingelly town center and Pingelly Primary School

Great entry-level option or investment

Renovations, gardens, or additional structures are all viable (subject to Shire/council approval) on this 1,769\*â#¬m² block, room to dream, room to deliver