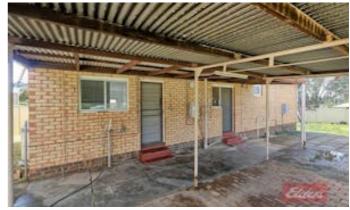

Covered patio running partially along the rear, perfect for entertaining or quiet evenings outdoors

Expansive fenced backyard with room to store extra cars, machinery or caravan

1 garden shed plus another 3 sided open shed