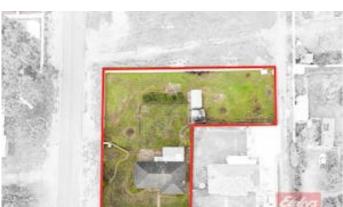

#### RENOVATORS DREAM ON TWO TITLES

Don't delay, make inspection a must with this brick beauty located in the heritage-rich Wheatbelt town of Pingelly, just over 150 \*â#¯km southeast of Perth.

With solid infrastructure, a generous land holding of 1,769\*â#¬m² over two titled lots and close proximity to schools and shops-this property offers an affordable and practical starting point. Roll up your sleeves, paint and prosper!

### PROPERTY FEATURES

Spacious block on two titles a total of 1,769\* sqm

9 Pasture St 757\* sqm, 1 Webb St 1,012\* sqm

3 bedrooms & 1 bathroom, plus a second WC -ideal for small families or investors

Lounge opens through to the dining and kitchen zones, offering a relaxed open plan flow