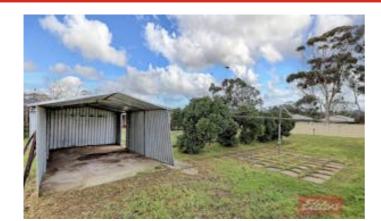

Covered patio running partially along the rear, perfect for entertaining or quiet evenings outdoors

Expansive fenced backyard with room to store extra cars, machinery or caravan

1 garden shed plus another 3 sided open shed