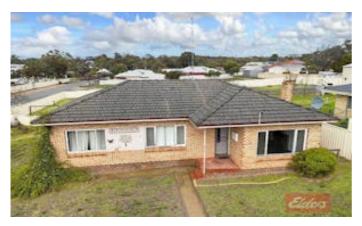

## 9 Pasture Street Street, PINGELLY, WA 6308

#### RENOVATORS DREAM ON TWO TITLES

Don't delay, make inspection a must with this brick beauty located in the heritage-rich Wheatbelt town of Pingelly, just over 150 \*â#¯km southeast of Perth.

With solid infrastructure, a generous land holding of 1,769\*â#¬m² over two titled lots and close proximity to schools and shops-this property offers an affordable and practical starting point. Roll up your sleeves, paint and prosper!

### PROPERTY FEATURES

Spacious block on two titles a total of 1,769\* sqm

9 Pasture St 757\* sqm, 1 Webb St 1,012\* sqm

3 bedrooms & 1 bathroom, plus a second WC -ideal for small families or investors

Lounge opens through to the dining and kitchen zones, offering a relaxed open plan flow