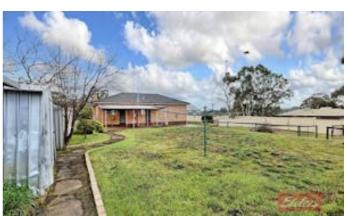

Covered patio running partially along the rear, perfect for entertaining or quiet evenings outdoors

Expansive fenced backyard with room to store extra cars, machinery or caravan

1 garden shed plus another 3 sided open shed

Situated within 2\*â#-minutes of the Pingelly town center and Pingelly Primary School

Great entry-level option or investment

Renovations, gardens, or additional structures are all viable (subject to Shire/council approval) on this 1,769\*â#¬m² block, room to dream, room to deliver