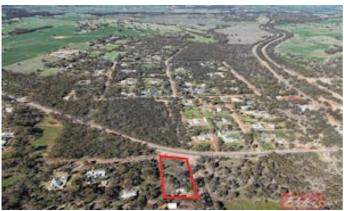

#### 6,075.00 square metres,

Dreaming of an affordable country escape with endless possibilities for the savvy buyer that's prepared to roll up their sleeves? Located in the quaint town of Cuballing just over 2\* hour's drive from Perth and 15\* minutes from the busy hub of Narrogin, this slice of Country acreage could be just what you're looking for, a rare offering at land value, don't delay, call Ali on 0418 183 917 today to inspect.

**PROPERTY FEATURES** 

6075\* sqm of land (approx. 1.5\* acres)

Walking distance to town center

Striped out basic brick and tin structure that could be reinstated subject to Shire of Cuballing approval and State legislative requirements for electrical safety

• Land Area 6,075.00 square metres

The particulars contained herein are supplied for information only and shall not be taken as a representation in any respect on the part of the vendor or its agent. Interested parties should contact the nominated person or office for full and current details.