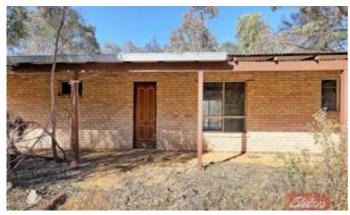

**PROPERTY FEATURES** 

6075\* sqm of land (approx. 1.5\* acres)

Walking distance to town center

Striped out basic brick and tin structure that could be reinstated subject to Shire of Cuballing approval and State legislative requirements for electrical safety