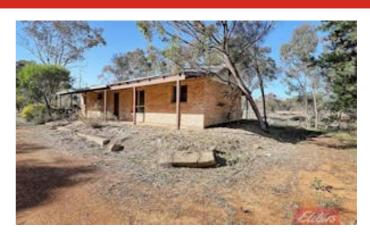

**PROPERTY FEATURES** 

6075\* sqm of land (approx. 1.5\* acres)

Walking distance to town center

Striped out basic brick and tin structure that could be reinstated subject to Shire of Cuballing approval and State legislative requirements for electrical safety