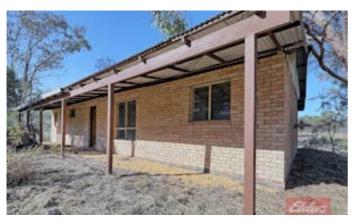

**PROPERTY FEATURES** 

6075\* sqm of land (approx. 1.5\* acres)

Walking distance to town center

Striped out basic brick and tin structure that could be reinstated subject to Shire of Cuballing approval and State legislative requirements for electrical safety