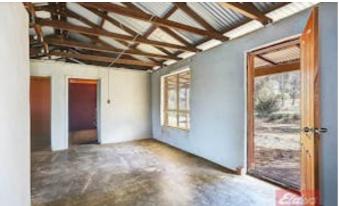

**PROPERTY FEATURES** 

6075\* sqm of land (approx. 1.5\* acres)

Walking distance to town center

Striped out basic brick and tin structure that could be reinstated subject to Shire of Cuballing approval and State legislative requirements for electrical safety