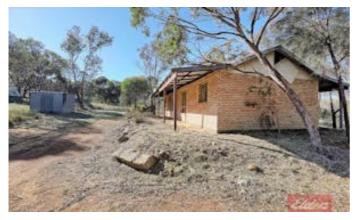

**PROPERTY FEATURES** 

6075\* sqm of land (approx. 1.5\* acres)

Walking distance to town center

Striped out basic brick and tin structure that could be reinstated subject to Shire of Cuballing approval and State legislative requirements for electrical safety