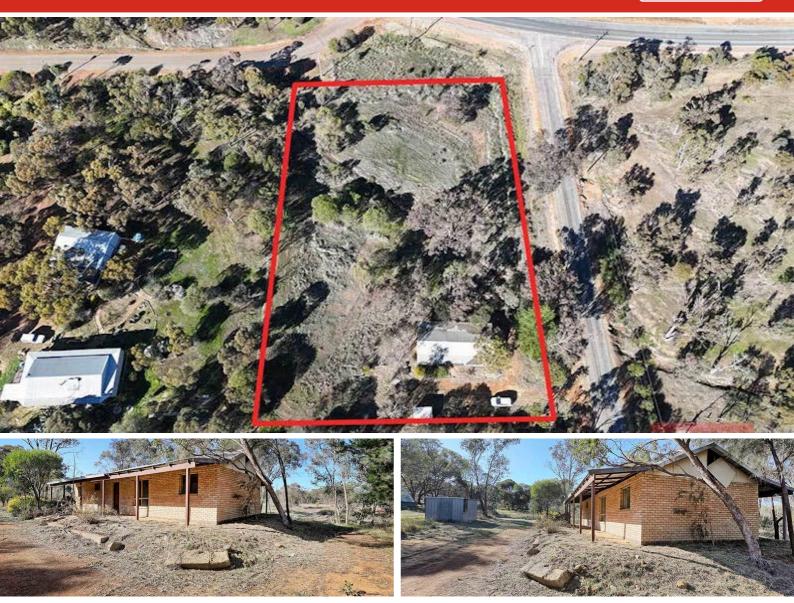

#### 235 Bullara Street , CUBALLING, WA 6311

WHAT ARE YOU WAITING FOR ?!

#### 6,075.00 square metres,

Dreaming of an affordable country escape with endless possibilities for the savvy buyer that's prepared to roll up their sleeves? Located in the quaint town of Cuballing just over 2\* hour's drive from Perth and 15\* minutes from the busy hub of Narrogin, this slice of Country acreage could be just what you're looking for, a rare offering at land value, don't delay, call Ali on 0418 183 917 today to inspect.

**PROPERTY FEATURES** 

6075\* sqm of land (approx. 1.5\* acres)

Walking distance to town center

Striped out basic brick and tin structure that could be reinstated subject to Shire of Cuballing approval and State legislative requirements for electrical safety

Small garden shed

TYPE: For Sale

INTERNET ID: 300P181953

SALE DETAILS

\$80,000

#### CONTACT DETAILS

Narrogin Federal 46-48 Federal Street Narrogin, WA 08 9885 9300

**Alison Synnot** 0418 183 917

Water and power accessible

Private and peaceful surrounds

Buyers, please note, all measurements are approximate only and generally marked with an \* (Asterix) for reference. Boundaries marked on images are a guideline and are for visual purposes only. Buyers should complete their own due diligence, including a visual inspection before entering into an offer and should not rely on the photos or text in this advertising in making a purchasing decision.