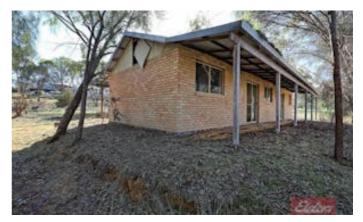

**PROPERTY FEATURES** 

6075\* sqm of land (approx. 1.5\* acres)

Walking distance to town center

Striped out basic brick and tin structure that could be reinstated subject to Shire of Cuballing approval and State legislative requirements for electrical safety