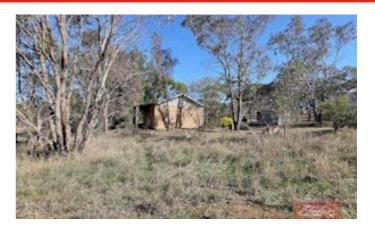

**PROPERTY FEATURES** 

6075\* sqm of land (approx. 1.5\* acres)

Walking distance to town center

Striped out basic brick and tin structure that could be reinstated subject to Shire of Cuballing approval and State legislative requirements for electrical safety

Small garden shed

TYPE: For Sale

INTERNET ID: 300P181953

SALE DETAILS

\$80,000