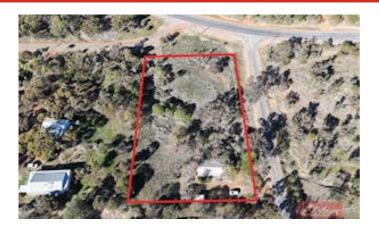

#### 6,075.00 square metres,

Dreaming of an affordable country escape with endless possibilities for the savvy buyer that's prepared to roll up their sleeves? Located in the quaint town of Cuballing just over 2\* hour's drive from Perth and 15\* minutes from the busy hub of Narrogin, this slice of Country acreage could be just what you're looking for, a rare offering at land value, don't delay, call Ali on 0418 183 917 today to inspect.

**PROPERTY FEATURES** 

6075\* sqm of land (approx. 1.5\* acres)

Walking distance to town center

Striped out basic brick and tin structure that could be reinstated subject to Shire of Cuballing approval and State legislative requirements for electrical safety

#### CONTACT DETAILS

Narrogin Federal 46-48 Federal Street Narrogin, WA 08 9885 9300

**Alison Synnot** 0418 183 917

Water and power accessible

Private and peaceful surrounds

Buyers, please note, all measurements are approximate only and generally marked with an \* (Asterix) for reference. Boundaries marked on images are a guideline and are for visual purposes only. Buyers should complete their own due diligence, including a visual inspection before entering into an offer and should not rely on the photos or text in this advertising in making a purchasing decision.