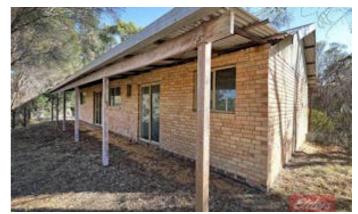

**PROPERTY FEATURES** 

6075\* sqm of land (approx. 1.5\* acres)

Walking distance to town center

Striped out basic brick and tin structure that could be reinstated subject to Shire of Cuballing approval and State legislative requirements for electrical safety