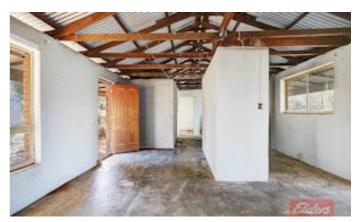

**PROPERTY FEATURES** 

6075\* sqm of land (approx. 1.5\* acres)

Walking distance to town center

Striped out basic brick and tin structure that could be reinstated subject to Shire of Cuballing approval and State legislative requirements for electrical safety