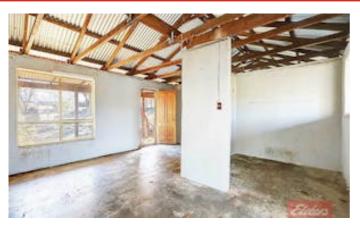

**PROPERTY FEATURES** 

6075\* sqm of land (approx. 1.5\* acres)

Walking distance to town center

Striped out basic brick and tin structure that could be reinstated subject to Shire of Cuballing approval and State legislative requirements for electrical safety