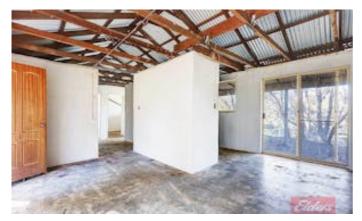

**PROPERTY FEATURES** 

6075\* sqm of land (approx. 1.5\* acres)

Walking distance to town center

Striped out basic brick and tin structure that could be reinstated subject to Shire of Cuballing approval and State legislative requirements for electrical safety