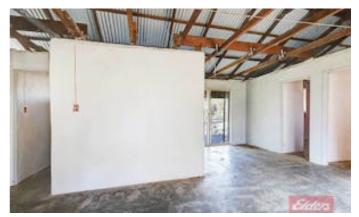

**PROPERTY FEATURES** 

6075\* sqm of land (approx. 1.5\* acres)

Walking distance to town center

Striped out basic brick and tin structure that could be reinstated subject to Shire of Cuballing approval and State legislative requirements for electrical safety