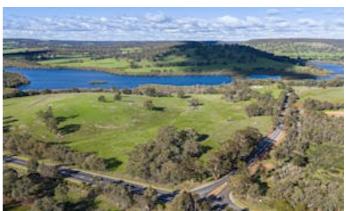

### 215.00 hectares, 531.26 acres

Elders Real Estate have the pleasure to present this "RARE EARTH OPPORTUNITY" for you to secure which boasts so much VERSATILITY in the future.

- 215ha (531 acres) on 4 title with 3 road frontages
- · Located 4 k's south of Bindoon townsite
- 4 Titles can be sold separately
- · Grazing & cropping potential on rich loam soil
- 2 soaks & 2 wells & rainwater tanks
- General purpose powered shed & 2 stand shearing shed
- 4 bedroom 2 bathroom family home with formal lounge & games room boasting unsurpassed views
- Adjoins Chittering Lakes (Lake block)

Lot 406 (Shearing Shed block) 42.77 ha (105 acres)

Lot 600 Lake block) 18.44ha (45 acres)

Lot 601 (House block) 29.65 ha (73.24 acres)

Lot 622 (Cropping Block) 124ha (306 acres)

- Land Area 215 hectares
- Bedrooms: 4
- · Bathrooms: 2