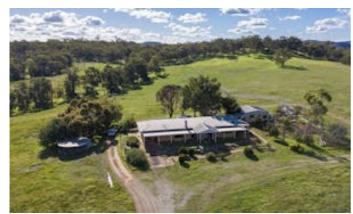

### 215.00 hectares, 531.26 acres

Elders Real Estate have the pleasure to present this "RARE EARTH OPPORTUNITY" for you to secure which boasts so much VERSATILITY in the future.

- 215ha (531 acres) on 4 title with 3 road frontages
- · Located 4 k's south of Bindoon townsite
- 4 Titles can be sold separately
- · Grazing & cropping potential on rich loam soil
- 2 soaks & 2 wells & rainwater tanks
- General purpose powered shed & 2 stand shearing shed
- 4 bedroom 2 bathroom family home with formal lounge & games room boasting unsurpassed views
- Adjoins Chittering Lakes (Lake block)

### **HOMESTEAD**

Bedrooms 4

Bathrooms 2