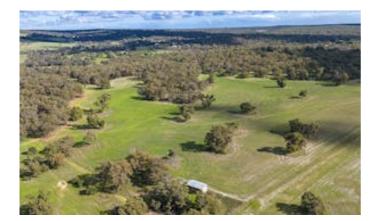

### 215.00 hectares, 531.26 acres

Elders Real Estate have the pleasure to present this "RARE EARTH OPPORTUNITY" for you to secure which boasts so much VERSATILITY in the future.

- 215ha (531 acres) on 4 title with 3 road frontages
- · Located 4 k's south of Bindoon townsite
- 4 Titles can be sold separately
- · Grazing & cropping potential on rich loam soil
- 2 soaks & 2 wells & rainwater tanks
- General purpose powered shed & 2 stand shearing shed
- 4 bedroom 2 bathroom family home with formal lounge & games room boasting unsurpassed views
- Adjoins Chittering Lakes (Lake block)

Lot 406 (Shearing Shed block) 42.77 ha (105 acres)

Lot 600 Lake block) 18.44ha (45 acres)

Lot 601 (House block) 29.65 ha (73.24 acres)

Lot 622 (Cropping Block) 124ha (306 acres)

- Land Area 215 hectares
- Bedrooms: 4
- · Bathrooms: 2