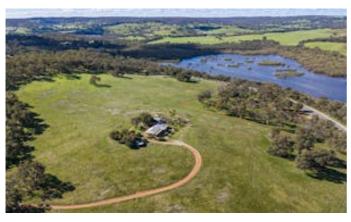

### 215.00 hectares, 531.26 acres

Elders Real Estate have the pleasure to present this "RARE EARTH OPPORTUNITY" for you to secure which boasts so much VERSATILITY in the future.

- 215ha (531 acres) on 4 title with 3 road frontages
- · Located 4 k's south of Bindoon townsite
- 4 Titles can be sold separately
- · Grazing & cropping potential on rich loam soil
- 2 soaks & 2 wells & rainwater tanks
- General purpose powered shed & 2 stand shearing shed
- 4 bedroom 2 bathroom family home with formal lounge & games room boasting unsurpassed views
- Adjoins Chittering Lakes (Lake block)

### **HOMESTEAD**

Bedrooms 4

Bathrooms 2