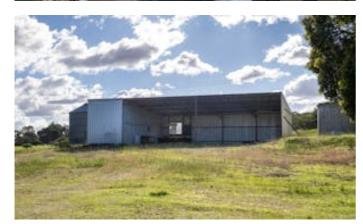

### 215.00 hectares, 531.26 acres

Elders Real Estate have the pleasure to present this "RARE EARTH OPPORTUNITY" for you to secure which boasts so much VERSATILITY in the future.

- 215ha (531 acres) on 4 title with 3 road frontages
- · Located 4 k's south of Bindoon townsite
- 4 Titles can be sold separately
- · Grazing & cropping potential on rich loam soil
- 2 soaks & 2 wells & rainwater tanks
- General purpose powered shed & 2 stand shearing shed
- 4 bedroom 2 bathroom family home with formal lounge & games room boasting unsurpassed views
- Adjoins Chittering Lakes (Lake block)