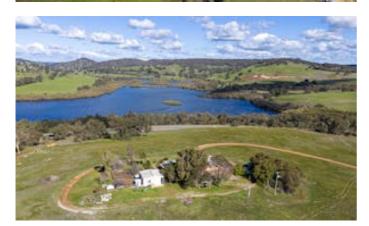

### 215.00 hectares, 531.26 acres

Elders Real Estate have the pleasure to present this "RARE EARTH OPPORTUNITY" for you to secure which boasts so much VERSATILITY in the future.

- 215ha (531 acres) on 4 title with 3 road frontages
- · Located 4 k's south of Bindoon townsite
- 4 Titles can be sold separately
- · Grazing & cropping potential on rich loam soil
- 2 soaks & 2 wells & rainwater tanks
- General purpose powered shed & 2 stand shearing shed
- 4 bedroom 2 bathroom family home with formal lounge & games room boasting unsurpassed views
- Adjoins Chittering Lakes (Lake block)

### **HOMESTEAD**

Bedrooms 4

Bathrooms 2