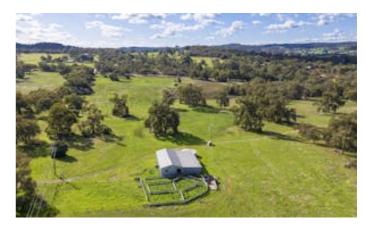

### 215.00 hectares, 531.26 acres

Elders Real Estate have the pleasure to present this "RARE EARTH OPPORTUNITY" for you to secure which boasts so much VERSATILITY in the future.

- 215ha (531 acres) on 4 title with 3 road frontages
- · Located 4 k's south of Bindoon townsite
- 4 Titles can be sold separately
- · Grazing & cropping potential on rich loam soil
- 2 soaks & 2 wells & rainwater tanks
- General purpose powered shed & 2 stand shearing shed
- 4 bedroom 2 bathroom family home with formal lounge & games room boasting unsurpassed views
- Adjoins Chittering Lakes (Lake block)

Lot 406 (Shearing Shed block) 42.77 ha (105 acres)

Lot 600 Lake block) 18.44ha (45 acres)

Lot 601 (House block) 29.65 ha (73.24 acres)

Lot 622 (Cropping Block) 124ha (306 acres)

- Land Area 215 hectares
- Bedrooms: 4
- · Bathrooms: 2

### **HOMESTEAD**

Bedrooms 4

Bathrooms 2