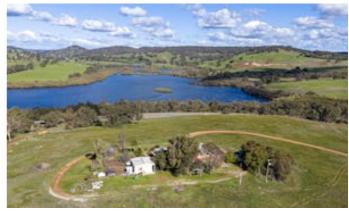

### 215.00 hectares, 531.26 acres

Elders Real Estate have the pleasure to present this "RARE EARTH OPPORTUNITY" for you to secure which boasts so much VERSATILITY in the future.

- 215ha (531 acres) on 4 title with 3 road frontages
- · Located 4 k's south of Bindoon townsite
- 4 Titles can be sold separately
- · Grazing & cropping potential on rich loam soil
- 2 soaks & 2 wells & rainwater tanks
- General purpose powered shed & 2 stand shearing shed
- 4 bedroom 2 bathroom family home with formal lounge & games room boasting unsurpassed views
- Adjoins Chittering Lakes (Lake block)

### **Elders Perth**

Level 2, 195 Great Eastern Highway BELMONT, WA 08 9422 2444

Kris Teakle 0409 686 626

- Multiple stunning Chittering Lakes views
- Excellent grazing pastures
- Additional neighbouring land to add on if required
- Only 70 k's to Perth CBD
- TO BE SOLD "AS IS"
- View by appointment only

Lot 406 (Shearing Shed block) 42.77 ha (105 acres)

Lot 600 Lake block) 18.44ha (45 acres)

Lot 601 (House block) 29.65 ha (73.24 acres)

Lot 622 (Cropping Block) 124ha (306 acres)

- Land Area 215 hectares
- Bedrooms: 4
- · Bathrooms: 2