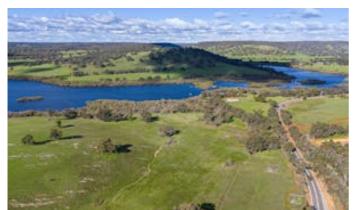

### 215.00 hectares, 531.26 acres

Elders Real Estate have the pleasure to present this "RARE EARTH OPPORTUNITY" for you to secure which boasts so much VERSATILITY in the future.

- 215ha (531 acres) on 4 title with 3 road frontages
- · Located 4 k's south of Bindoon townsite
- 4 Titles can be sold separately
- · Grazing & cropping potential on rich loam soil
- 2 soaks & 2 wells & rainwater tanks
- General purpose powered shed & 2 stand shearing shed
- 4 bedroom 2 bathroom family home with formal lounge & games room boasting unsurpassed views
- Adjoins Chittering Lakes (Lake block)

Lot 406 (Shearing Shed block) 42.77 ha (105 acres)

Lot 600 Lake block) 18.44ha (45 acres)

Lot 601 (House block) 29.65 ha (73.24 acres)

Lot 622 (Cropping Block) 124ha (306 acres)

- Land Area 215 hectares
- Bedrooms: 4
- · Bathrooms: 2