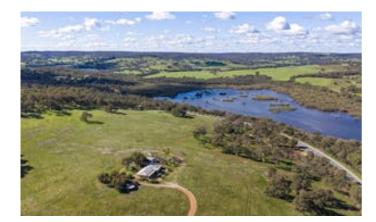

### 215.00 hectares, 531.26 acres

Elders Real Estate have the pleasure to present this "RARE EARTH OPPORTUNITY" for you to secure which boasts so much VERSATILITY in the future.

- 215ha (531 acres) on 4 title with 3 road frontages
- · Located 4 k's south of Bindoon townsite
- 4 Titles can be sold separately
- · Grazing & cropping potential on rich loam soil
- 2 soaks & 2 wells & rainwater tanks
- General purpose powered shed & 2 stand shearing shed
- 4 bedroom 2 bathroom family home with formal lounge & games room boasting unsurpassed views
- Adjoins Chittering Lakes (Lake block)

Lot 406 (Shearing Shed block) 42.77 ha (105 acres)

Lot 600 Lake block) 18.44ha (45 acres)

Lot 601 (House block) 29.65 ha (73.24 acres)

Lot 622 (Cropping Block) 124ha (306 acres)

- Land Area 215 hectares
- Bedrooms: 4
- · Bathrooms: 2