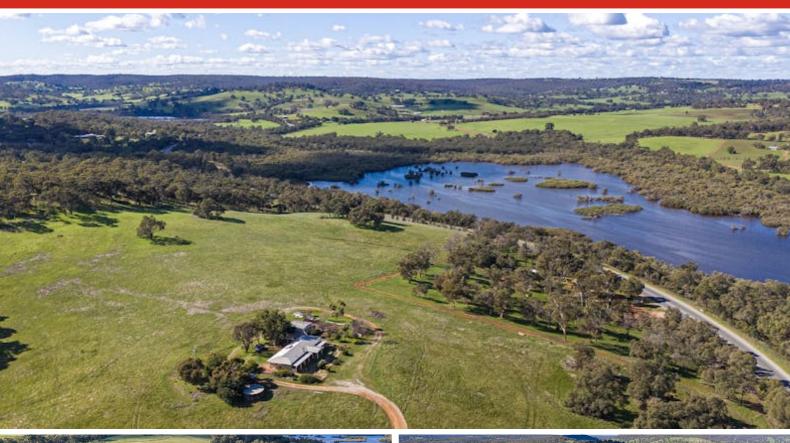

# LOT 5603 GREAT NORTHERN Highway, CHITTERING, WA 6084

"Many Views"

### 215.00 hectares, 531.26 acres

Elders Real Estate have the pleasure to present this "RARE EARTH OPPORTUNITY" for you to secure which boasts so much VERSATILITY in the future.

- 215ha (531 acres) on 4 title with 3 road frontages
- · Located 4 k's south of Bindoon townsite
- 4 Titles can be sold separately
- · Grazing & cropping potential on rich loam soil
- 2 soaks & 2 wells & rainwater tanks
- General purpose powered shed & 2 stand shearing shed
- 4 bedroom 2 bathroom family home with formal lounge & games room boasting unsurpassed views
- Adjoins Chittering Lakes (Lake block)

Lot 406 (Shearing Shed block) 42.77 ha (105 acres)

Lot 600 Lake block) 18.44ha (45 acres)

Lot 601 (House block) 29.65 ha (73.24 acres)

Lot 622 (Cropping Block) 124ha (306 acres)

- Land Area 215 hectares
- Bedrooms: 4
- · Bathrooms: 2