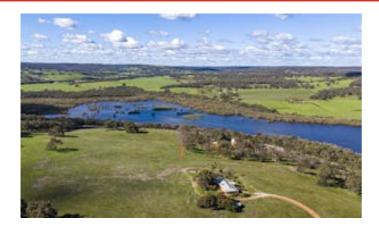

# LOT 5603 GREAT NORTHERN Highway, CHITTERING, WA 6084

"Many Views"

### 215.00 hectares, 531.26 acres

Elders Real Estate have the pleasure to present this "RARE EARTH OPPORTUNITY" for you to secure which boasts so much VERSATILITY in the future.

- 215ha (531 acres) on 4 title with 3 road frontages
- · Located 4 k's south of Bindoon townsite
- 4 Titles can be sold separately
- · Grazing & cropping potential on rich loam soil
- 2 soaks & 2 wells & rainwater tanks
- General purpose powered shed & 2 stand shearing shed
- 4 bedroom 2 bathroom family home with formal lounge & games room boasting unsurpassed views
- Adjoins Chittering Lakes (Lake block)