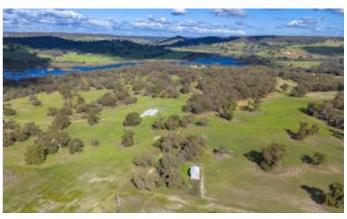

### 215.00 hectares, 531.26 acres

Elders Real Estate have the pleasure to present this "RARE EARTH OPPORTUNITY" for you to secure which boasts so much VERSATILITY in the future.

- 215ha (531 acres) on 4 title with 3 road frontages
- · Located 4 k's south of Bindoon townsite
- 4 Titles can be sold separately
- · Grazing & cropping potential on rich loam soil
- 2 soaks & 2 wells & rainwater tanks
- General purpose powered shed & 2 stand shearing shed
- 4 bedroom 2 bathroom family home with formal lounge & games room boasting unsurpassed views
- Adjoins Chittering Lakes (Lake block)

### **Elders Perth**

Level 2, 195 Great Eastern Highway BELMONT, WA 08 9422 2444

Kris Teakle 0409 686 626

- Multiple stunning Chittering Lakes views
- Excellent grazing pastures
- Additional neighbouring land to add on if required
- Only 70 k's to Perth CBD
- TO BE SOLD "AS IS"
- View by appointment only