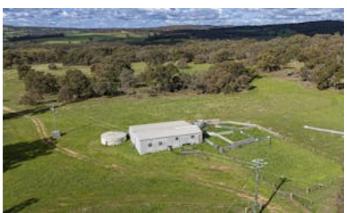

### 215.00 hectares, 531.26 acres

Elders Real Estate have the pleasure to present this "RARE EARTH OPPORTUNITY" for you to secure which boasts so much VERSATILITY in the future.

- 215ha (531 acres) on 4 title with 3 road frontages
- · Located 4 k's south of Bindoon townsite
- 4 Titles can be sold separately
- · Grazing & cropping potential on rich loam soil
- 2 soaks & 2 wells & rainwater tanks
- General purpose powered shed & 2 stand shearing shed
- 4 bedroom 2 bathroom family home with formal lounge & games room boasting unsurpassed views
- Adjoins Chittering Lakes (Lake block)

Lot 406 (Shearing Shed block) 42.77 ha (105 acres)

Lot 600 Lake block) 18.44ha (45 acres)

Lot 601 (House block) 29.65 ha (73.24 acres)

Lot 622 (Cropping Block) 124ha (306 acres)

- Land Area 215 hectares
- Bedrooms: 4
- · Bathrooms: 2

### **HOMESTEAD**

Bedrooms 4

Bathrooms 2