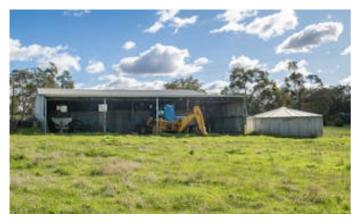

### 215.00 hectares, 531.26 acres

Elders Real Estate have the pleasure to present this "RARE EARTH OPPORTUNITY" for you to secure which boasts so much VERSATILITY in the future.

- 215ha (531 acres) on 4 title with 3 road frontages
- · Located 4 k's south of Bindoon townsite
- 4 Titles can be sold separately
- · Grazing & cropping potential on rich loam soil
- 2 soaks & 2 wells & rainwater tanks
- General purpose powered shed & 2 stand shearing shed
- 4 bedroom 2 bathroom family home with formal lounge & games room boasting unsurpassed views
- Adjoins Chittering Lakes (Lake block)