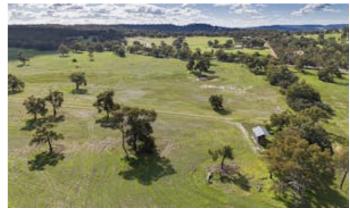

### 215.00 hectares, 531.26 acres

Elders Real Estate have the pleasure to present this "RARE EARTH OPPORTUNITY" for you to secure which boasts so much VERSATILITY in the future.

- 215ha (531 acres) on 4 title with 3 road frontages
- · Located 4 k's south of Bindoon townsite
- 4 Titles can be sold separately
- · Grazing & cropping potential on rich loam soil
- 2 soaks & 2 wells & rainwater tanks
- General purpose powered shed & 2 stand shearing shed
- 4 bedroom 2 bathroom family home with formal lounge & games room boasting unsurpassed views
- Adjoins Chittering Lakes (Lake block)

Lot 406 (Shearing Shed block) 42.77 ha (105 acres)

Lot 600 Lake block) 18.44ha (45 acres)

Lot 601 (House block) 29.65 ha (73.24 acres)

Lot 622 (Cropping Block) 124ha (306 acres)

- Land Area 215 hectares
- Bedrooms: 4
- · Bathrooms: 2