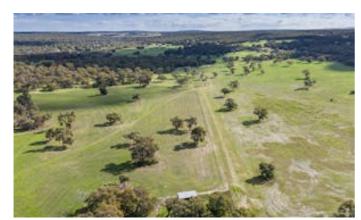

### 215.00 hectares, 531.26 acres

Elders Real Estate have the pleasure to present this "RARE EARTH OPPORTUNITY" for you to secure which boasts so much VERSATILITY in the future.

- 215ha (531 acres) on 4 title with 3 road frontages
- · Located 4 k's south of Bindoon townsite
- 4 Titles can be sold separately
- · Grazing & cropping potential on rich loam soil
- 2 soaks & 2 wells & rainwater tanks
- General purpose powered shed & 2 stand shearing shed
- 4 bedroom 2 bathroom family home with formal lounge & games room boasting unsurpassed views
- Adjoins Chittering Lakes (Lake block)

Lot 406 (Shearing Shed block) 42.77 ha (105 acres)

Lot 600 Lake block) 18.44ha (45 acres)

Lot 601 (House block) 29.65 ha (73.24 acres)

Lot 622 (Cropping Block) 124ha (306 acres)

- Land Area 215 hectares
- Bedrooms: 4
- · Bathrooms: 2