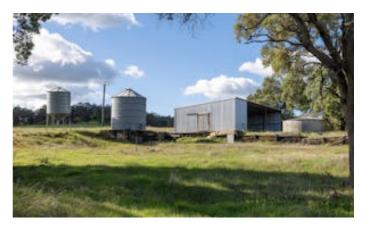

### 215.00 hectares, 531.26 acres

Elders Real Estate have the pleasure to present this "RARE EARTH OPPORTUNITY" for you to secure which boasts so much VERSATILITY in the future.

- 215ha (531 acres) on 4 title with 3 road frontages
- · Located 4 k's south of Bindoon townsite
- 4 Titles can be sold separately
- · Grazing & cropping potential on rich loam soil
- 2 soaks & 2 wells & rainwater tanks
- General purpose powered shed & 2 stand shearing shed
- 4 bedroom 2 bathroom family home with formal lounge & games room boasting unsurpassed views
- Adjoins Chittering Lakes (Lake block)