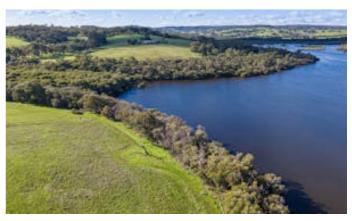

### 215.00 hectares, 531.26 acres

Elders Real Estate have the pleasure to present this "RARE EARTH OPPORTUNITY" for you to secure which boasts so much VERSATILITY in the future.

- 215ha (531 acres) on 4 title with 3 road frontages
- · Located 4 k's south of Bindoon townsite
- 4 Titles can be sold separately
- · Grazing & cropping potential on rich loam soil
- 2 soaks & 2 wells & rainwater tanks
- General purpose powered shed & 2 stand shearing shed
- 4 bedroom 2 bathroom family home with formal lounge & games room boasting unsurpassed views
- Adjoins Chittering Lakes (Lake block)