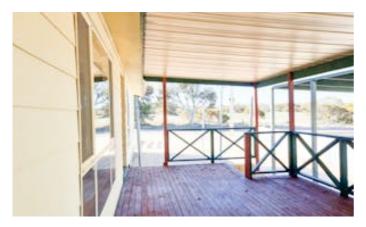

# elders.com.au

- Kitchen featuring double sink, electrical oven, and array of cupboards
- Master bedroom with ensuite & walk-in-robe
- Centrally positioned laundry, bathroom, and toilet
- Outdoor entertainment deck
- 3-bay, steel framed, shed (approx. 10m x 7m) with 2x single roller doors, concrete floor, power & lights
- Carport (approx. 12m x 5m)
- Rainwater tanks (approx. 22,000L plumbed to the house)