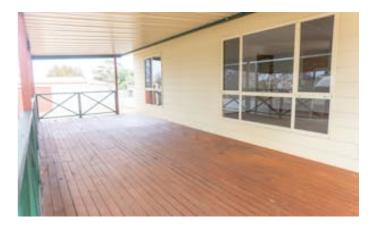

Key Features include:

- Modern 'open living' area with split system air-conditioner

TYPE: For Sale

**INTERNET ID: 300P182904** 

**SALE DETAILS** 

E.O.I - Ends 23/7/25

(USP)

# elders.com.au

- Kitchen featuring double sink, electrical oven, and array of cupboards
- Master bedroom with ensuite & walk-in-robe
- Centrally positioned laundry, bathroom, and toilet
- Outdoor entertainment deck
- 3-bay, steel framed, shed (approx. 10m x 7m) with 2x single roller doors, concrete floor, power & lights
- Carport (approx. 12m x 5m)
- Rainwater tanks (approx. 22,000L plumbed to the house)