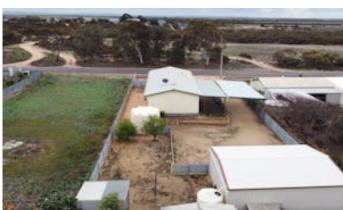

# elders.com.au

- Kitchen featuring double sink, electrical oven, and array of cupboards
- Master bedroom with ensuite & walk-in-robe
- Centrally positioned laundry, bathroom, and toilet
- Outdoor entertainment deck
- 3-bay, steel framed, shed (approx. 10m x 7m) with 2x single roller doors, concrete floor, power & lights
- Carport (approx. 12m x 5m)
- Rainwater tanks (approx. 22,000L plumbed to the house)