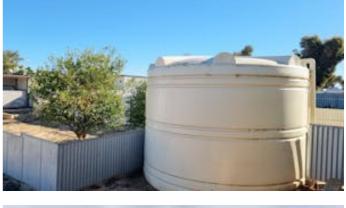

# elders.com.au

- Kitchen featuring double sink, electrical oven, and array of cupboards
- Master bedroom with ensuite & walk-in-robe
- Centrally positioned laundry, bathroom, and toilet
- Outdoor entertainment deck
- 3-bay, steel framed, shed (approx. 10m x 7m) with 2x single roller doors, concrete floor, power & lights
- Carport (approx. 12m x 5m)
- Rainwater tanks (approx. 22,000L plumbed to the house)