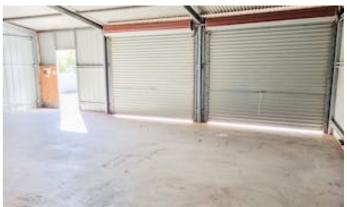

# elders.com.au

- Kitchen featuring double sink, electrical oven, and array of cupboards
- Master bedroom with ensuite & walk-in-robe
- Centrally positioned laundry, bathroom, and toilet
- Outdoor entertainment deck
- 3-bay, steel framed, shed (approx. 10m x 7m) with 2x single roller doors, concrete floor, power & lights
- Carport (approx. 12m x 5m)
- Rainwater tanks (approx. 22,000L plumbed to the house)