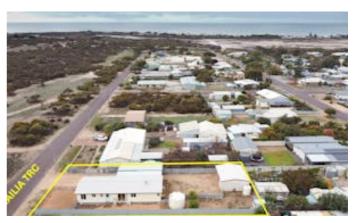

# 6 Ismailia Terrace, ARNO BAY, SA 5603

Arno Bay is home to scenic coastlines combined of white sandy beaches, picturesque cliff tops, and vast array of natural elements. The perfect place for enjoying the outdoors, while having key infrastructure facilities within close range at Cleve, Port Lincoln and Whyalla.