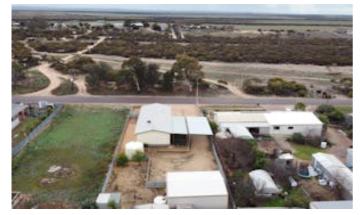

# elders.com.au

- Kitchen featuring double sink, electrical oven, and array of cupboards
- Master bedroom with ensuite & walk-in-robe
- Centrally positioned laundry, bathroom, and toilet
- Outdoor entertainment deck
- 3-bay, steel framed, shed (approx. 10m x 7m) with 2x single roller doors, concrete floor, power & lights
- Carport (approx. 12m x 5m)
- Rainwater tanks (approx. 22,000L plumbed to the house)