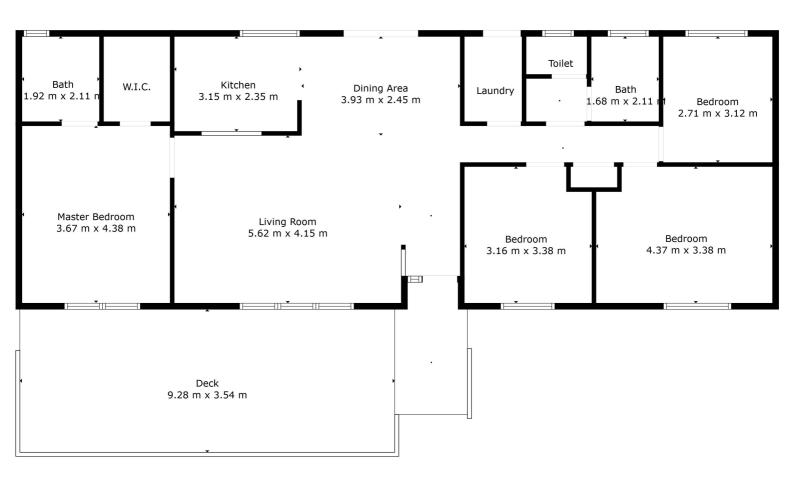

The spacious 4-bedroom, 2-bathroom, timber framed house provides the perfect layout for a family home. If you have been considering a career change or just looking for the extra space, 6 Ismailia Terrace is your perfect opportunity.

Make 6 Ismailia Terrace yours today.

Other features: Carpeted, Openable Windows, Window Treatments

Land Area 1,011.00 square metre

Bedrooms: 4 Bathrooms: 2 Double garage

Double carport

Ensuite

TOTAL: 122 m2 FLOOR 1: 122 m2 EXCLUDED AREAS: DECK: 33 m2, .: 6 m2 WALLS: 8 m2

Accurate (approximate) Measurements Are Recorded With Digital Devices.