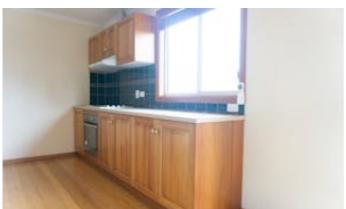

Key Features include:

- Modern 'open living' area with split system air-conditioner

TYPE: For Sale

**INTERNET ID: 300P182904** 

**SALE DETAILS** 

E.O.I - Ends 23/7/25

(USP)

# elders.com.au

- Kitchen featuring double sink, electrical oven, and array of cupboards
- Master bedroom with ensuite & walk-in-robe
- Centrally positioned laundry, bathroom, and toilet
- Outdoor entertainment deck
- 3-bay, steel framed, shed (approx. 10m x 7m) with 2x single roller doors, concrete floor, power & lights
- Carport (approx. 12m x 5m)
- Rainwater tanks (approx. 22,000L plumbed to the house)