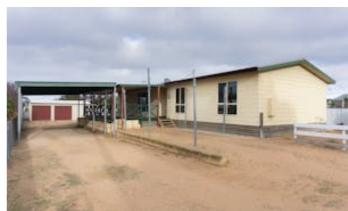

The spacious 4-bedroom, 2-bathroom, timber framed house provides the perfect layout for a family home. If you have been considering a career change or just looking for the extra space, 6 Ismailia Terrace is your perfect opportunity.

# elders.com.au

- Kitchen featuring double sink, electrical oven, and array of cupboards
- Master bedroom with ensuite & walk-in-robe
- Centrally positioned laundry, bathroom, and toilet
- Outdoor entertainment deck
- 3-bay, steel framed, shed (approx. 10m x 7m) with 2x single roller doors, concrete floor, power & lights
- Carport (approx. 12m x 5m)
- Rainwater tanks (approx. 22,000L plumbed to the house)