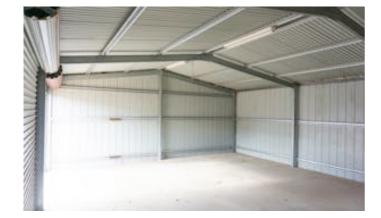

# elders.com.au

- Kitchen featuring double sink, electrical oven, and array of cupboards
- Master bedroom with ensuite & walk-in-robe
- Centrally positioned laundry, bathroom, and toilet
- Outdoor entertainment deck
- 3-bay, steel framed, shed (approx. 10m x 7m) with 2x single roller doors, concrete floor, power & lights
- Carport (approx. 12m x 5m)
- Rainwater tanks (approx. 22,000L plumbed to the house)