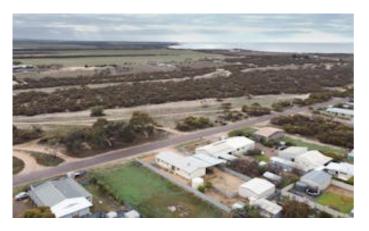

Arno Bay is home to scenic coastlines combined of white sandy beaches, picturesque cliff tops, and vast array of natural elements. The perfect place for enjoying the outdoors, while having key infrastructure facilities within close range at Cleve, Port Lincoln and Whyalla.