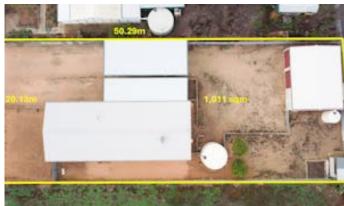

Make 6 Ismailia Terrace yours today.

Other features: Carpeted, Openable Windows, Window Treatments

Land Area 1,011.00 square metre

Bedrooms: 4 Bathrooms: 2 Double garage

Double carport

Ensuite

TOTAL: 122 m2 FLOOR 1: 122 m2 EXCLUDED AREAS: DECK: 33 m2, .: 6 m2 WALLS: 8 m2

Accurate (approximate) Measurements Are Recorded With Digital Devices.