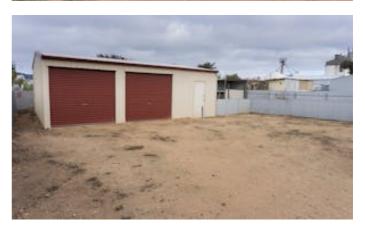

# elders.com.au

- Kitchen featuring double sink, electrical oven, and array of cupboards
- Master bedroom with ensuite & walk-in-robe
- Centrally positioned laundry, bathroom, and toilet
- Outdoor entertainment deck
- 3-bay, steel framed, shed (approx. 10m x 7m) with 2x single roller doors, concrete floor, power & lights
- Carport (approx. 12m x 5m)
- Rainwater tanks (approx. 22,000L plumbed to the house)