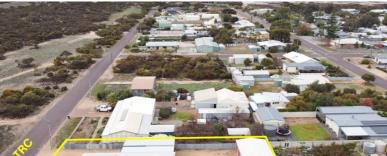

Arno Bay is home to scenic coastlines combined of white sandy beaches, picturesque cliff tops, and vast array of natural elements. The perfect place for enjoying the outdoors, while having key infrastructure facilities within close range at Cleve, Port Lincoln and Whyalla.

Make 6 Ismailia Terrace yours today.

Other features: Carpeted, Openable Windows, Window Treatments

Land Area 1,011.00 square metre

Bedrooms: 4 Bathrooms: 2 Double garage

Double carport

Ensuite

TOTAL: 122 m2 FLOOR 1: 122 m2 EXCLUDED AREAS: DECK: 33 m2, .: 6 m2 WALLS: 8 m2