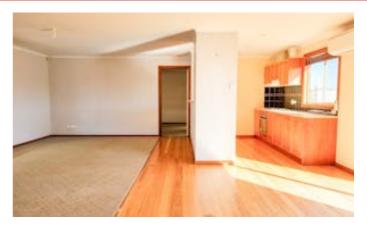

Key Features include:

- Modern 'open living' area with split system air-conditioner

TYPE: For Sale

**INTERNET ID: 300P182904** 

**SALE DETAILS** 

E.O.I - Ends 23/7/25

(USP)

# elders.com.au

- Kitchen featuring double sink, electrical oven, and array of cupboards
- Master bedroom with ensuite & walk-in-robe
- Centrally positioned laundry, bathroom, and toilet
- Outdoor entertainment deck
- 3-bay, steel framed, shed (approx. 10m x 7m) with 2x single roller doors, concrete floor, power & lights
- Carport (approx. 12m x 5m)
- Rainwater tanks (approx. 22,000L plumbed to the house)