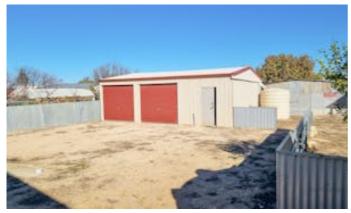

# elders.com.au

- Kitchen featuring double sink, electrical oven, and array of cupboards
- Master bedroom with ensuite & walk-in-robe
- Centrally positioned laundry, bathroom, and toilet
- Outdoor entertainment deck
- 3-bay, steel framed, shed (approx. 10m x 7m) with 2x single roller doors, concrete floor, power & lights
- Carport (approx. 12m x 5m)
- Rainwater tanks (approx. 22,000L plumbed to the house)