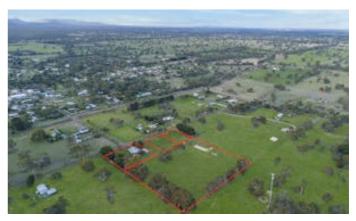

### Superb Building Block with Stunning Grampians Views

Set against the breathtaking backdrop of Mt Sturgeon and Mt Abrupt, this spacious 2,661m² (approx.) allotment offers the perfect opportunity to build your dream home in the heart of one of Victoria's most scenic townships. Just a short walk to the town centre, cafes, restaurants, and sporting facilities, the location combines lifestyle and convenience with sought after views.

- Zoned Township, approximately 2,661m²
- Town water, sewer and power available
- Sealed road frontage
- Ample space for home, shedding, and more
- Walking distance to sporting facilities, town centre, restaurants, and cafes
- Views of Mt Sturgeon and Mt Abrupt