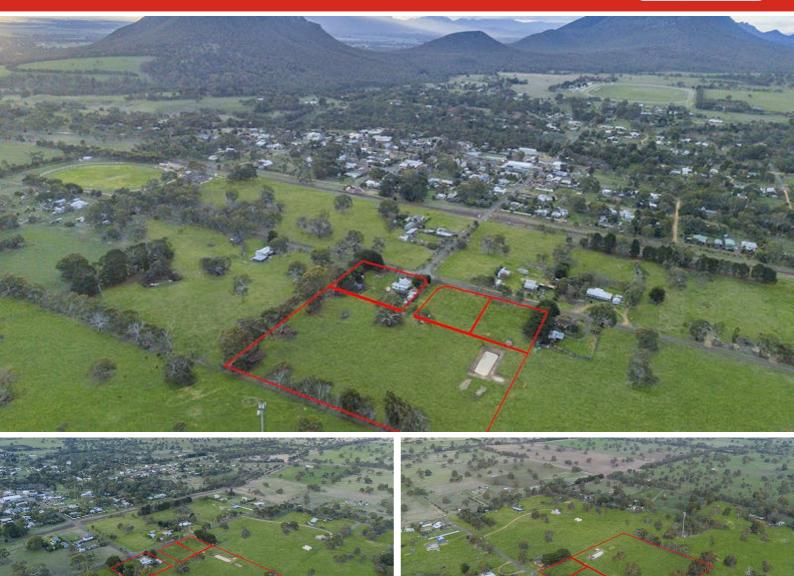

### Superb Building Block with Stunning Grampians Views

Set against the breathtaking backdrop of Mt Sturgeon and Mt Abrupt, this spacious 2,661m² (approx.) allotment offers the perfect opportunity to build your dream home in the heart of one of Victoria's most scenic townships. Just a short walk to the town centre, cafes, restaurants, and sporting facilities, the location combines lifestyle and convenience with sought after views.

- Zoned Township, approximately 2,661m²
- Town water, sewer and power available
- Sealed road frontage
- Ample space for home, shedding, and more
- Walking distance to sporting facilities, town centre, restaurants, and cafes
- Views of Mt Sturgeon and Mt Abrupt