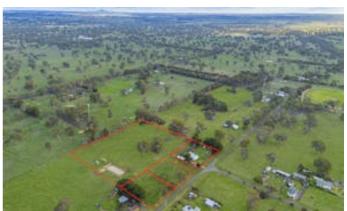

### Superb Building Block with Stunning Grampians Views

Set against the breathtaking backdrop of Mt Sturgeon and Mt Abrupt, this spacious 2,661m² (approx.) allotment offers the perfect opportunity to build your dream home in the heart of one of Victoria's most scenic townships. Just a short walk to the town centre, cafes, restaurants, and sporting facilities, the location combines lifestyle and convenience with sought after views.

- Zoned Township, approximately 2,661m²
- Town water, sewer and power available
- Sealed road frontage
- Ample space for home, shedding, and more
- Walking distance to sporting facilities, town centre, restaurants, and cafes
- Views of Mt Sturgeon and Mt Abrupt