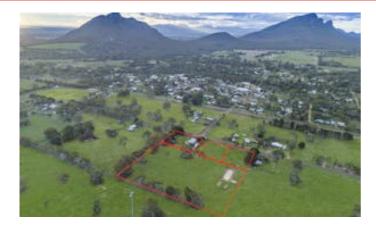

### Superb Building Block with Stunning Grampians Views

Set against the breathtaking backdrop of Mt Sturgeon and Mt Abrupt, this spacious 2,661m² (approx.) allotment offers the perfect opportunity to build your dream home in the heart of one of Victoria's most scenic townships. Just a short walk to the town centre, cafes, restaurants, and sporting facilities, the location combines lifestyle and convenience with sought after views.

- Zoned Township, approximately 2,661m²
- Town water, sewer and power available
- Sealed road frontage
- Ample space for home, shedding, and more
- Walking distance to sporting facilities, town centre, restaurants, and cafes
- Views of Mt Sturgeon and Mt Abrupt