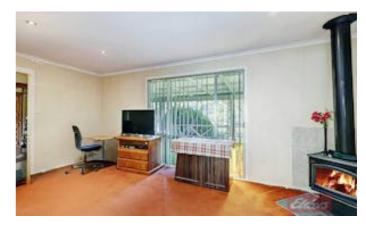

**Property Features:** 

Large 1,055\* sqm lot.

Located just a stone's throw from the beautiful Boddington River.

Spacious carpeted formal lounge, perfect for relaxation and entertaining with wood fire.

Functional kitchen with split system reverse cycle air conditioning, ample storage, bench space and built in pantry.