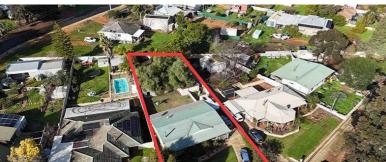

**Property Features:** 

Large 1,055\* sqm lot.

Located just a stone's throw from the beautiful Boddington River.

Spacious carpeted formal lounge, perfect for relaxation and entertaining with wood fire.

Functional kitchen with split system reverse cycle air conditioning, ample storage, bench space and built in pantry.

Currently leased at \$340 per week until September 2025, reflecting strong rental demand in the area

Buyers, please note, all measurements are approximate only and generally marked with an \* (Asterix) for reference. Boundaries marked on images are a guideline and are for visual purposes only. Buyers should complete their own due diligence, including a visual inspection before entering into an offer and should not rely on the photos or text in this advertising in making a purchasing decision.