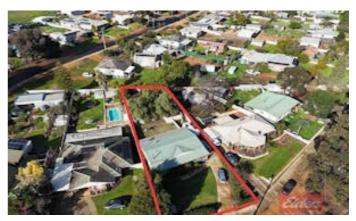

**Property Features:** 

Large 1,055\* sqm lot.

Located just a stone's throw from the beautiful Boddington River.

Spacious carpeted formal lounge, perfect for relaxation and entertaining with wood fire.

Functional kitchen with split system reverse cycle air conditioning, ample storage, bench space and built in pantry.