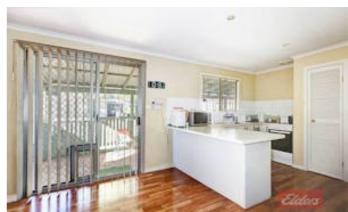

**Property Features:** 

Large 1,055\* sqm lot.

Located just a stone's throw from the beautiful Boddington River.

Spacious carpeted formal lounge, perfect for relaxation and entertaining with wood fire.

Functional kitchen with split system reverse cycle air conditioning, ample storage, bench space and built in pantry.