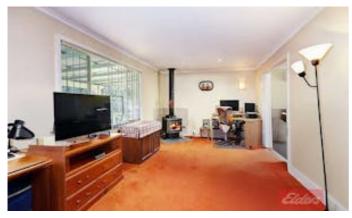

**Property Features:** 

Large 1,055\* sqm lot.

Located just a stone's throw from the beautiful Boddington River.

Spacious carpeted formal lounge, perfect for relaxation and entertaining with wood fire.

Functional kitchen with split system reverse cycle air conditioning, ample storage, bench space and built in pantry.