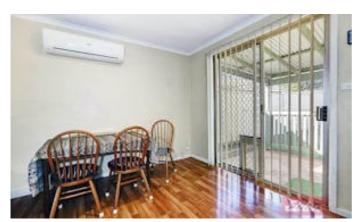

**Property Features:** 

Large 1,055\* sqm lot.

Located just a stone's throw from the beautiful Boddington River.

Spacious carpeted formal lounge, perfect for relaxation and entertaining with wood fire.

Functional kitchen with split system reverse cycle air conditioning, ample storage, bench space and built in pantry.