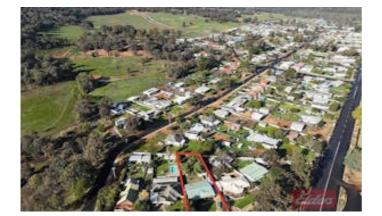

**Property Features:** 

Large 1,055\* sqm lot.

Located just a stone's throw from the beautiful Boddington River.

Spacious carpeted formal lounge, perfect for relaxation and entertaining with wood fire.

Functional kitchen with split system reverse cycle air conditioning, ample storage, bench space and built in pantry.

Laundry with separate WC and separate second shower for added convenience.

Powered garage, garden shed, and ample parking space for vehicles and equipment.

Located close to the town center of Boddington, providing easy access to local shops, schools, and amenities.