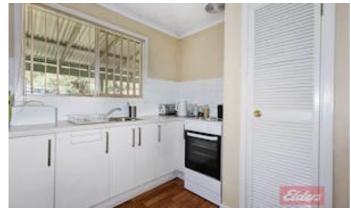

**Property Features:** 

Large 1,055\* sqm lot.

Located just a stone's throw from the beautiful Boddington River.

Spacious carpeted formal lounge, perfect for relaxation and entertaining with wood fire.

Functional kitchen with split system reverse cycle air conditioning, ample storage, bench space and built in pantry.