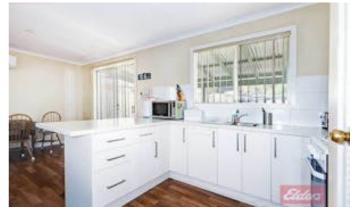

**Property Features:** 

Large 1,055\* sqm lot.

Located just a stone's throw from the beautiful Boddington River.

Spacious carpeted formal lounge, perfect for relaxation and entertaining with wood fire.

Functional kitchen with split system reverse cycle air conditioning, ample storage, bench space and built in pantry.