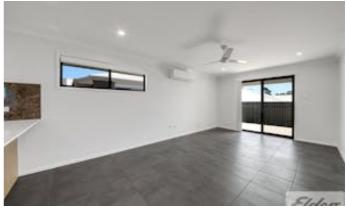

Step inside to discover a fresh, modern colour palette complemented by sleek grey floor tiles and a spacious open-plan layout that combines kitchen, dining, and living areas seamlessly. The stylish kitchen features stone benchtops, Westinghouse appliances, overhead cabinetry, and a breakfast bar â## ideal for busy mornings or casual entertaining.

The tiled main living area is fitted with air conditioning and a ceiling fan, ensuring comfort all year round.

This thoughtfully designed home offers four generously sized bedrooms. The master suite is a true retreat, complete with a private ensuite featuring a floating vanity and walk-in shower, plus a walk-in robe, air conditioning, and ceiling fan.