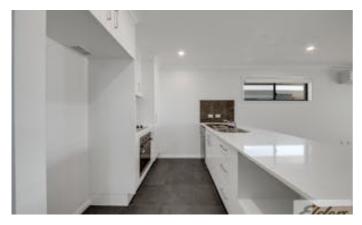

Step inside to discover a fresh, modern colour palette complemented by sleek grey floor tiles and a spacious open-plan layout that combines kitchen, dining, and living areas seamlessly. The stylish kitchen features stone benchtops, Westinghouse appliances, overhead cabinetry, and a breakfast bar â## ideal for busy mornings or casual entertaining.