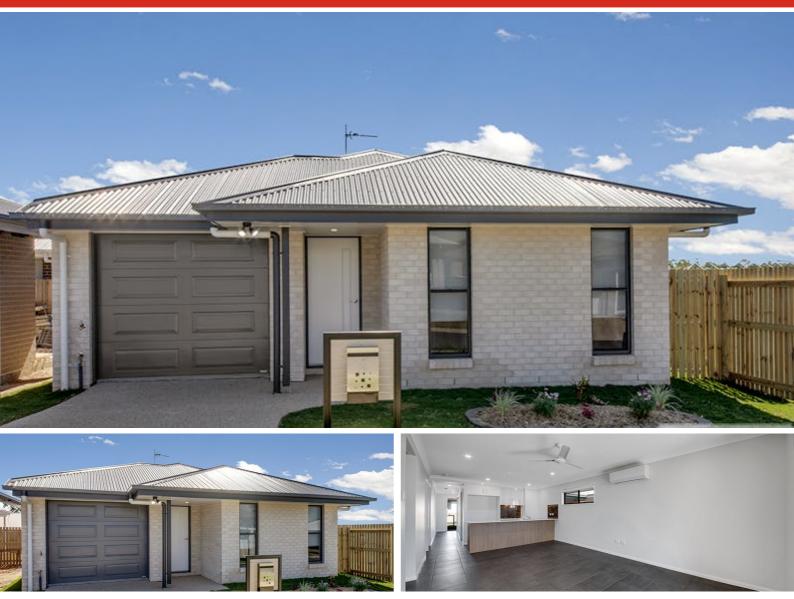

## 16 Scampi Drive, CLINTON, QLD 4680

**Brand New Build!** 

A rare opportunity awaits at 16 Scampi Drive â## a brand-new, never-lived-in home offering contemporary style, quality finishes, and the perfect layout for modern family living. Whether you're a first home buyer, growing family, or savvy investor, this vacant property is move-in ready and won't last long.

Step inside to discover a fresh, modern colour palette complemented by sleek grey floor tiles and a spacious open-plan layout that combines kitchen, dining, and living areas seamlessly. The stylish kitchen features stone benchtops, Westinghouse appliances, overhead cabinetry, and a breakfast bar â## ideal for busy mornings or casual entertaining.

The tiled main living area is fitted with air conditioning and a ceiling fan, ensuring comfort all year round.

This thoughtfully designed home offers four generously sized bedrooms. The master suite is a true retreat, complete with a private ensuite featuring a floating vanity and walk-in shower, plus a walk-in robe, air conditioning, and ceiling fan.

- Land Area 250.00 square metres
- Bedrooms: 4
- Bathrooms: 2
- Single garage
- Ensuite